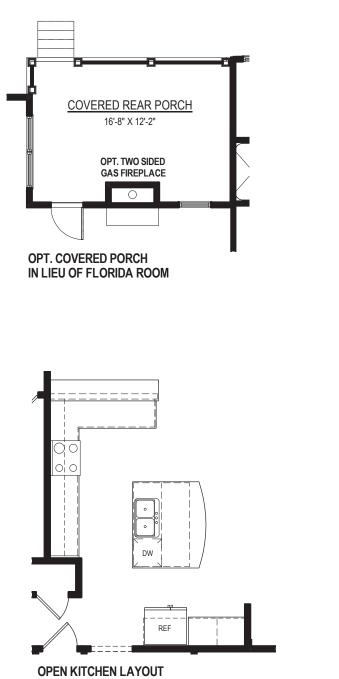

### OPT. KITCHEN, OPT. MASTER BATH, OPT. LANAI, OPT. FINISHED BONUS ROOM

Options

OPT. FINISHED SECOND FLOOR PLAN W/ OPT. DOUBLE DORMER & OPT. FULL BATH

OPT. MASTER BATH W/ OVERSIZED CERAMIC TILE SHOWER

Elevations shown are artist's rendering. All plans, details, and square tootages are approximate and subject to change. Illustrations may not represent truished construction details. All optional items indicated are available at additional cost. Not all features available are shown. Please ask our Sales Representative for complete information.