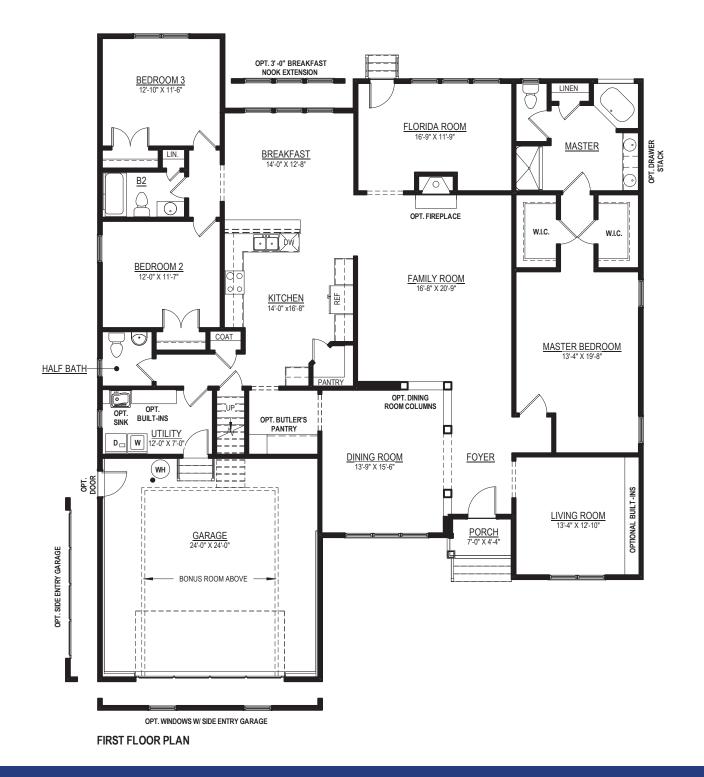

# THE LYNN

## 3 BEDROOMS, 2 FULL BATHS, HALF BATH, FAMILY ROOM, FLORIDA ROOM, & UNFINISHED ROOM ABOVE GARAGE

Elevations shown are artist's rendering. All plans, details, and square footages are approximate and subject to change. Illustrations may not represent finished construction details. All optional items indicated are available at additional cost. Not all features available are shown. Please ask our Sales Representative for complete information.

### Floor Plan