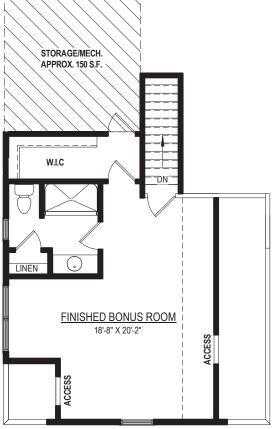

### OPT. KITCHEN, OPT. MASTER BATH, OPT. LANAI, OPT. FINISHED BONUS ROOM

Options

OPT. FINISHED SECOND FLOOR PLAN W/ OPT. DOUBLE DORMER & OPT. FULL BATH

OPT. MASTER BATH W/ OVERSIZED CERAMIC TILE SHOWER

Elevations shown are artist's rendering. All plans, details, and square tootages are approximate and subject to change. Illustrations may not represent truished construction details. All optional items indicated are available at additional cost. Not all features available are shown. Please ask our Sales Representative for complete information.