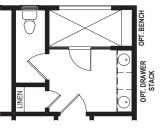

### OPT. KITCHEN, OPT. MASTER BATH, OPT. LANAI, OPT. FINISHED BONUS ROOM

Options

OPT. FINISHED SECOND FLOOR PLAN W/ OPT. DOUBLE DORMER & OPT. FULL BATH

OPT. MASTER BATH W/ OVERSIZED CERAMIC TILE SHOWER

Elevations shown are artist's rendering. All plans, details, and square tootages are approximate and subject to change. Illustrations may not represent truished construction details. All optional items indicated are available at additional cost. Not all features available are shown. Please ask our Sales Representative for complete information.