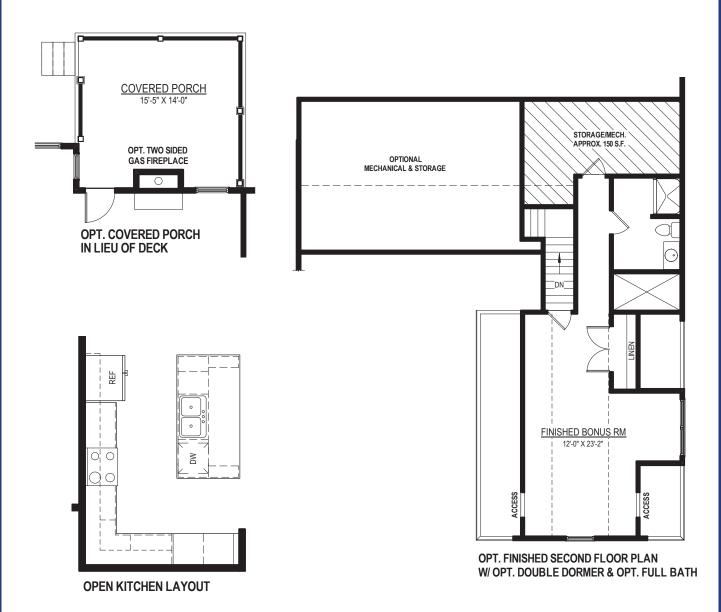

#### Floor Plan.

SECOND FLOOR PLAN W/ OPT. DOUBLE DORMER & OPT. FULL BATH ROUGH-IN

Elevations shown are artist's rendering. All plans, details, and square footages are approximate and subject to change. Illustrations may not represent finished construction details. All optional items indicated are available at additional cost. Not all features available are shown. Please ask our Sales Representative for complete information.

#### OPT. FINISHED BONUS ROOM, OPT. COVERED REAR PORCH, OPT. OPEN KITCHEN LAYOUT

Elevations shown are artist's rendering. All plans, details, and square footages are approximate and subject to change. Illustrations may not represent finished construction details. All optional items indicated are available at additional cost. Not all features available are shown. Please ask our Sales Representative for complete information.