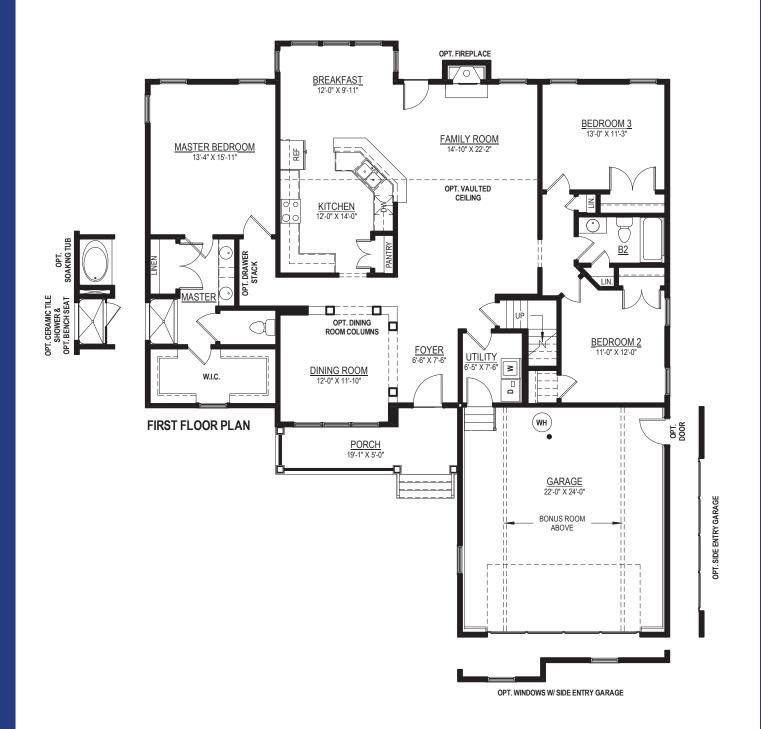

# THE OLIVIA

3 BEDROOMS, 2 FULL BATHS, FAMILY ROOM, UNFINISHED ROOM ABOVE GARAGE

Elevations shown are artist's rendering. All plans, details, and square footages are approximate and subject to change. Illustrations may not represent finished construction details. All optional items indicated are available at additional cost. Not all features available are shown. Please ask our Sales Representative for complete information.

#### Floor Plan.

SECOND FLOOR PLAN W/ OPT. DOUBLE DORMER & OPT. FULL BATH ROUGH-IN

Elevations shown are artist's rendering. All plans, details, and square footages are approximate and subject to change. Illustrations may not represent finished construction details. All optional items indicated are available at additional cost. Not all features available are shown. Please ask our Sales Representative for complete information.