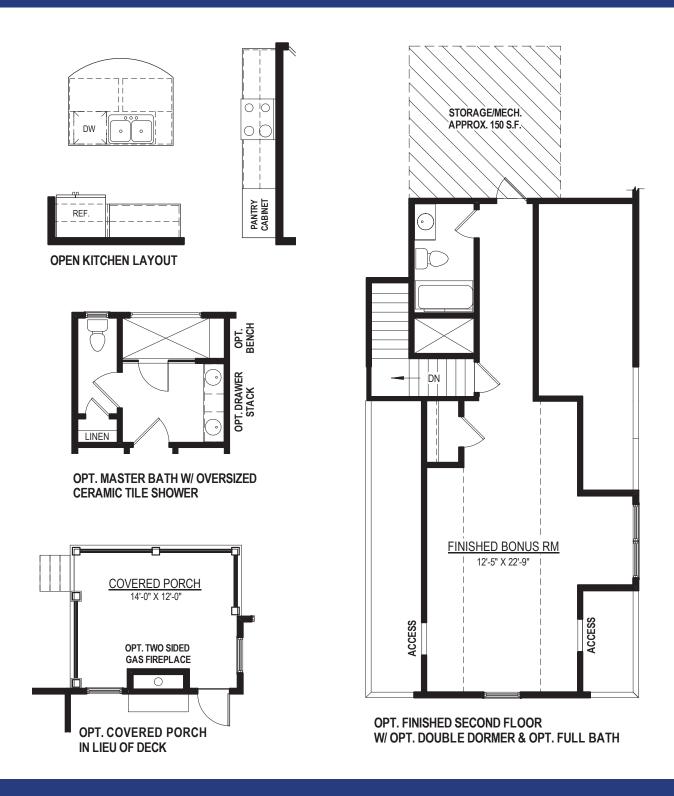

### Options

### OPT. KITCHEN, OPT. MASTER BATH, OPT. COVERED PORCH, OPT. FINISHED BONUS ROOM

Elevations shown are artist's rendering. All plans, details, and square footages are approximate and subject to change. Illustrations may not represent finished construction details. All optional items indicated are available at additional cost. Not all features available are shown. Please ask our Sales Representative for complete information.