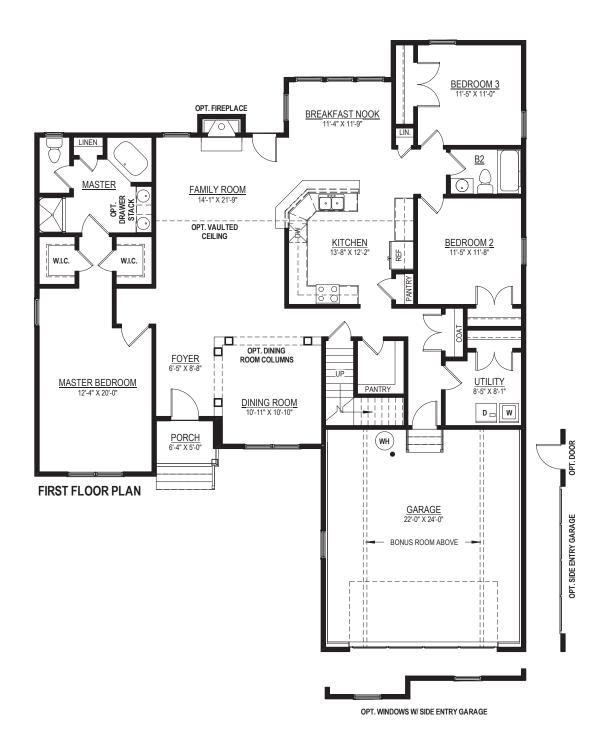

# THE SALUDA

3 BEDROOMS, 2 FULL BATHS, FAMILY ROOM, UNFINISHED ROOM ABOVE GARAGE

Elevations shown are artist's rendering. All plans, details, and square footages are approximate and subject to change. Illustrations may not represent finished construction details. All optional items indicated are available at additional cost. Not all features available are shown. Please ask our Sales Representative for complete information.

#### Floor Plan .

SECOND FLOOR PLAN W/ OPT. DOUBLE DORMER & OPT. FULL BATH ROUGH-IN

Elevations shown are artist's rendering. All plans, details, and square footages are approximate and subject to change. Illustrations may not represent finished construction details. All optional items indicated are available at additional cost. Not all features available are shown. Please ask our Sales Representative for complete information.