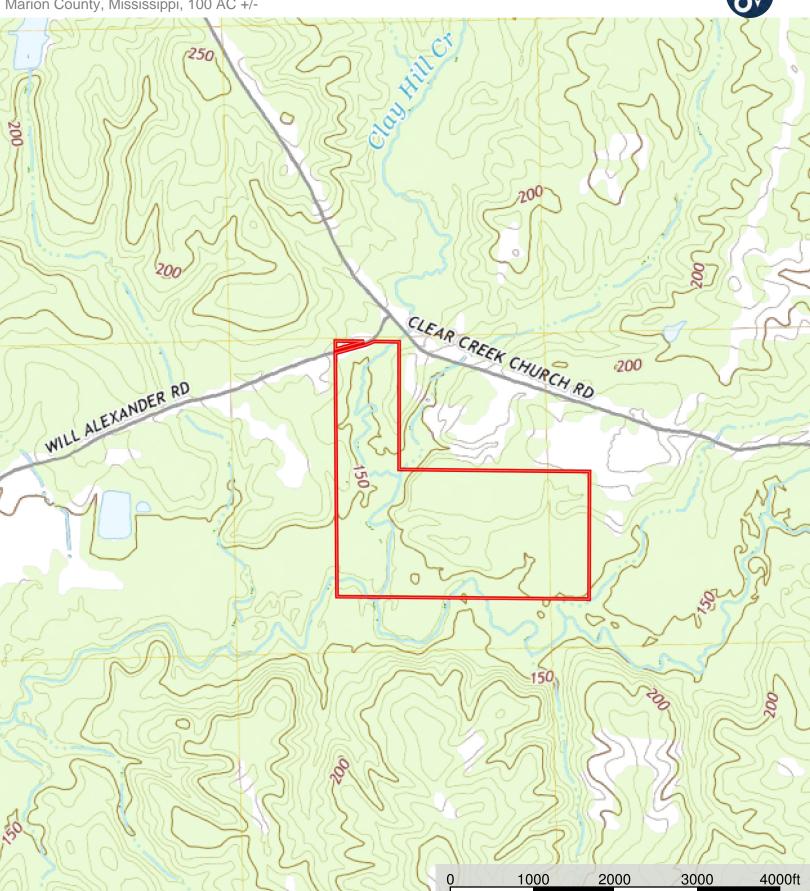

200

400

600 800ft

Boundary

Intermittent

River/Creek

Water Body

## 100 Marion, Clear Creek, SEC 10-T1N-R17W

Marion County, Mississippi, 100 AC +/-





Boundary





Water Body

Special

Floodway

Unmapped/ Not Included

Stream,

River/Creek

Boundary

## 100 Marion, SEC 10, T1N, R17W Clear Creek Church





Boundary

## Marion County, MS





# 626 US-98, Columbia, MS 39429 to 594-698 Will Alexander Rd, Columbia, MS 39429

Drive 15.9 miles, 18 min



Map data ©2021 1 mi **\_\_\_\_\_** 

### 626 US-98

Columbia, MS 39429

| 4 | 1. | Head southeast on MS-13 S toward S Park Ave                        |                  |
|---|----|--------------------------------------------------------------------|------------------|
| 4 | 2. | Turn right onto Old River Rd S                                     | —— 4.2 mi        |
| 4 | 3. | Continue onto MS-43 S                                              | 3.1 mi           |
| 4 | 4. | Turn left ont