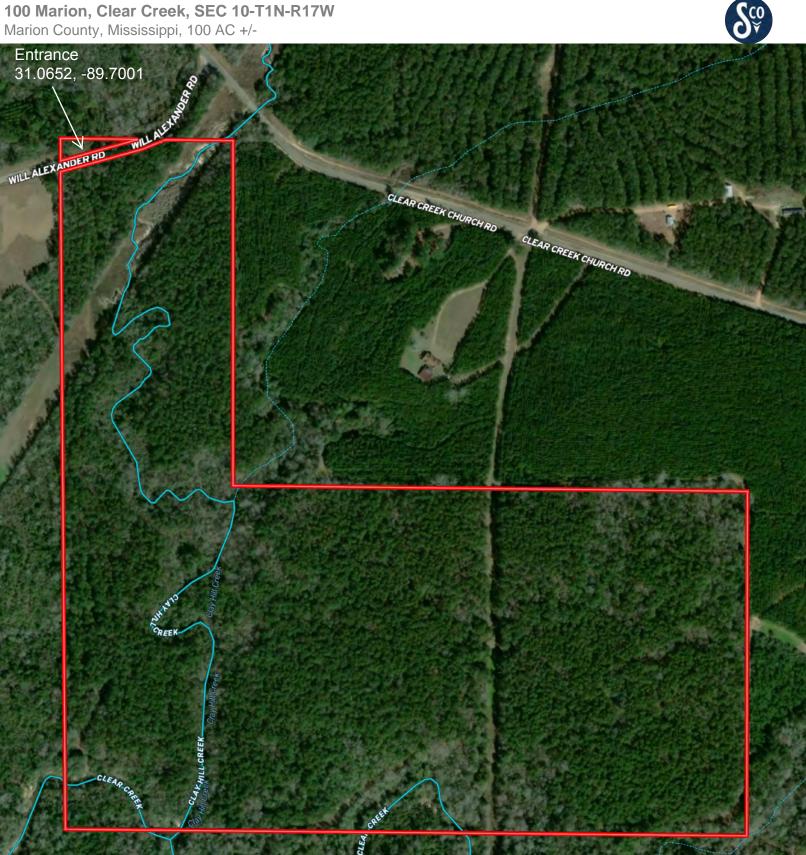

## 100 Marion, Clear Creek, SEC 10-T1N-R17W

Marion County, Mississippi, 100 AC +/-

Boundary

Water Body

Special

Floodway

Unmapped/ Not Included

Stream,