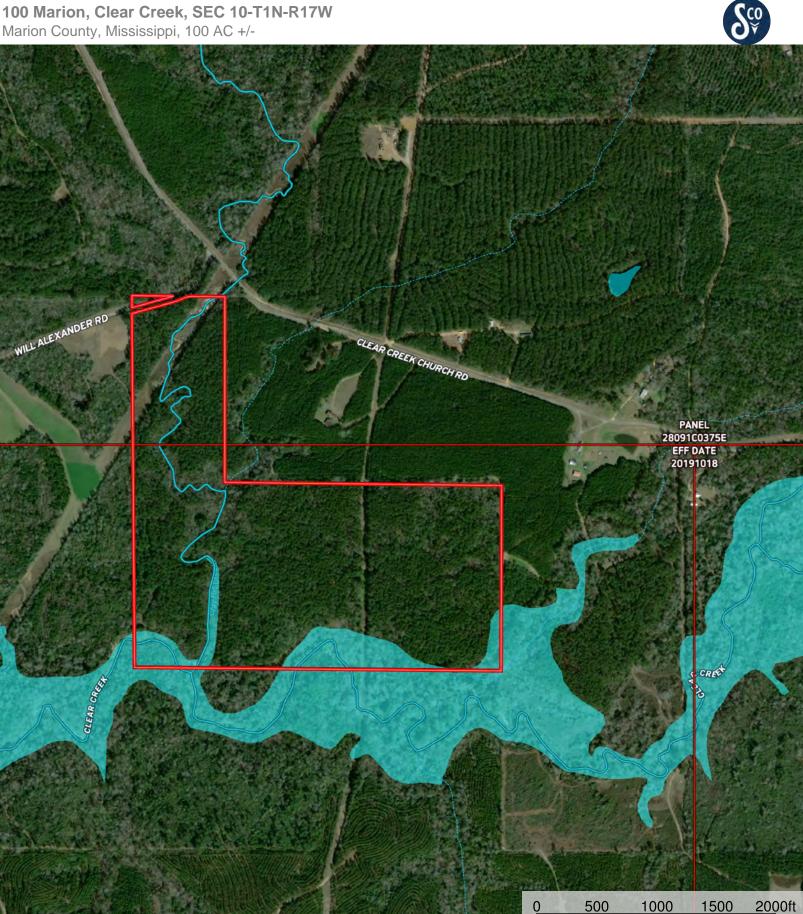

## 100 Marion, Clear Creek, SEC 10-T1N-R17W

Marion County, Mississippi, 100 AC +/-

Boundary

Water Body

Special

Floodway

Unmapped/ Not Included

Stream,