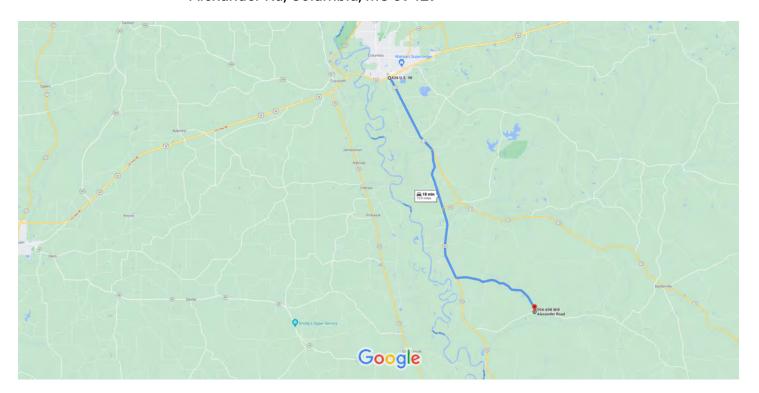

# 626 US-98, Columbia, MS 39429 to 594-698 Will Alexander Rd, Columbia, MS 39429

Drive 15.9 miles, 18 min

Map data ©2021 1 mi **\_\_\_\_\_** 

### 626 US-98

Columbia, MS 39429

| 4 | 1. | Head southeast on MS-13 S toward S Park Ave                        |                  |
|---|----|--------------------------------------------------------------------|------------------|
| 4 | 2. | Turn right onto Old River Rd S                                     | —— 4.2 mi        |
| 4 | 3. | Continue onto MS-43 S                                              | 3.1 mi           |
| 4 | 4. | Turn left onto Clear Creek Church Rd                               | 3.7 mi<br>4.8 mi |
| 4 | 5. | Turn right onto Will Alexander Rd  Destination will be on the left | 4.01111          |
|   |    |                                                                    | 0.1 mi           |

## 594-698 Will Alexander Rd

Columbia, MS 39429