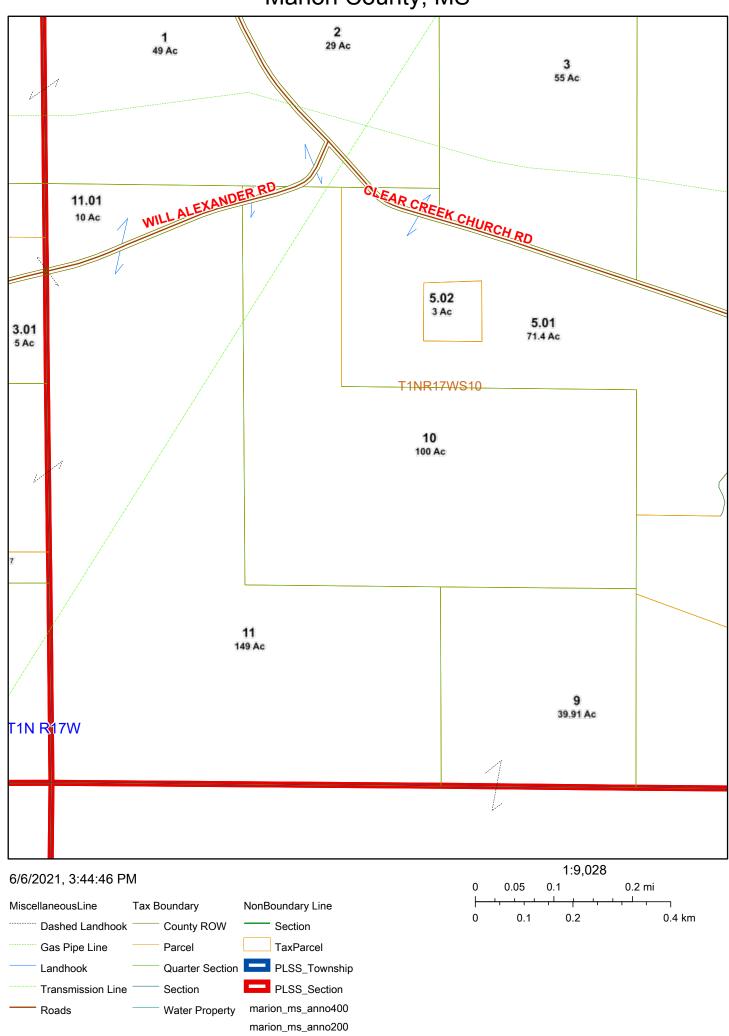

## 100 Marion, Clear Creek, SEC 10-T1N-R17W

Marion County, Mississippi, 100 AC +/-

Boundary

Water Body

Special

Floodway

Unmapped/ Not Included

Stream,

## 100 Marion, SEC 10, T1N, R17W Clear Creek Church

Boundary

## Marion County, MS