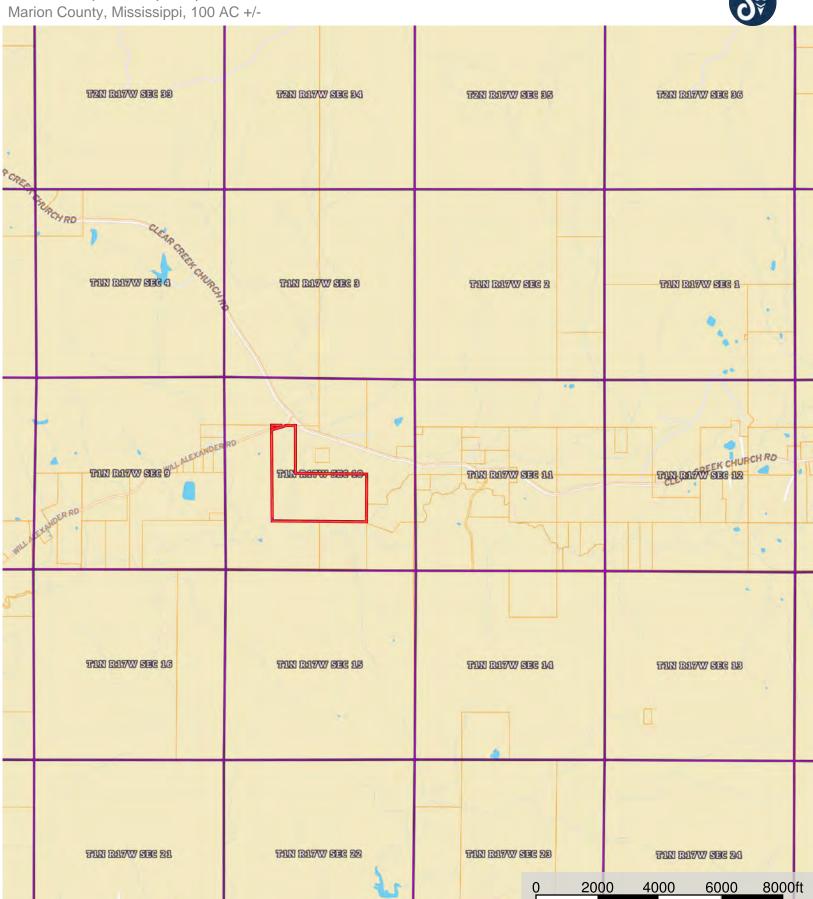

200

400

600 800ft

Boundary

Intermittent

River/Creek

Water Body

## 100 Marion, Clear Creek, SEC 10-T1N-R17W

Marion County, Mississippi, 100 AC +/-





Boundary





Water Body

Special

Floodway

Unmapped/ Not Included

Stream,

River/Creek

Boundary

## 100 Marion, SEC 10, T1N, R17W Clear Creek Church





Boundary

## Marion County, MS





# 626 US-98, Columbia, MS 39429 to 594-698 Will Alexander Rd, Columbia, MS 39429

Drive 15.9 miles, 18 min



Map data ©2021 1 mi **\_\_\_\_\_** 

### 626 US-98

Columbia, MS 39429

| 4 | 1. | Head southeast on MS-13 S toward S Park Ave                        |                  |
|---|----|--------------------------------------------------------------------|------------------|
| 4 | 2. | Turn right onto Old River Rd S                                     | —— 4.2 mi        |
| 4 | 3. | Continue onto MS-43 S                                              | 3.1 mi           |
| 4 | 4. | Turn left onto Clear Creek Church Rd                               | 3.7 mi<br>4.8 mi |
| 4 | 5. | Turn right onto Will Alexander Rd  Destination will be on the left | 4.0