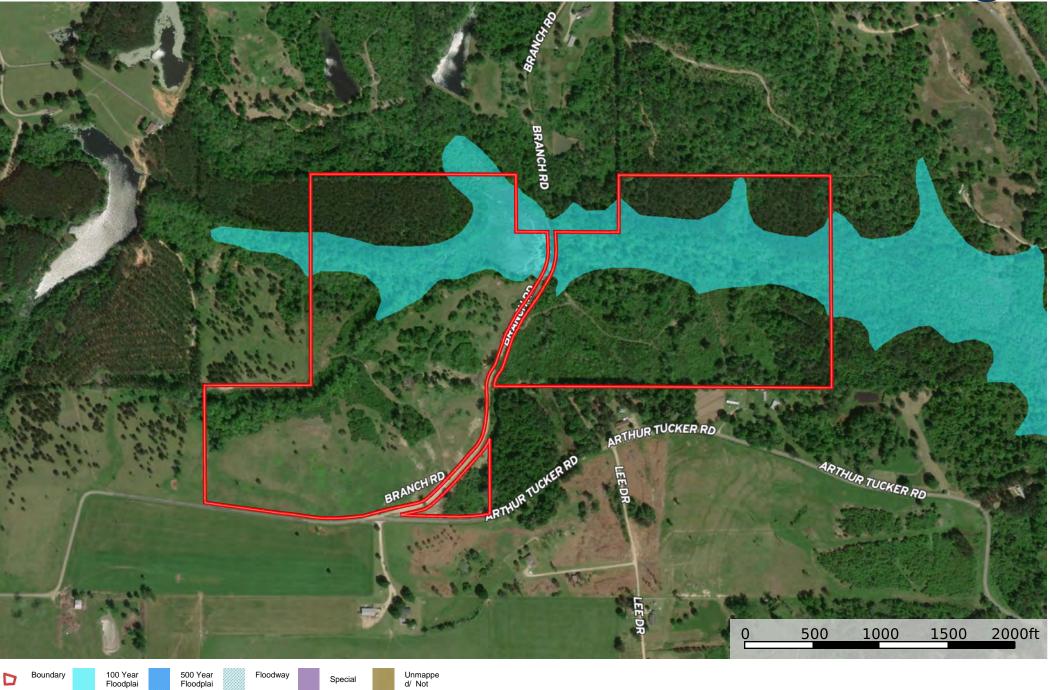

SEC 25 & 26 - T6N - R11W, Jones County, MS

Boundary \_\_\_\_\_ Stream, \_\_\_\_ River/Cre Intermitt ek

D

Water Body

**128 Jones-Arthur Tucker Rd.** Jones County, Mississippi, 128 AC +/-

SEC 25 & 26 - T6N - R11W, Jones County, MS

D Boundary

**128 Jones-Arthur Tucker Rd.** Jones County, Mississippi, 128 AC +/-

SEC 25 & 26 - T6N - R11W, Jones County, MS

D Boundary

Sco

128 Jones-Arthur Tucker Rd. Jones County, Mississippi, 128 AC +/-

SEC 25 & 26 - T6N - R11W, Jones County, MS