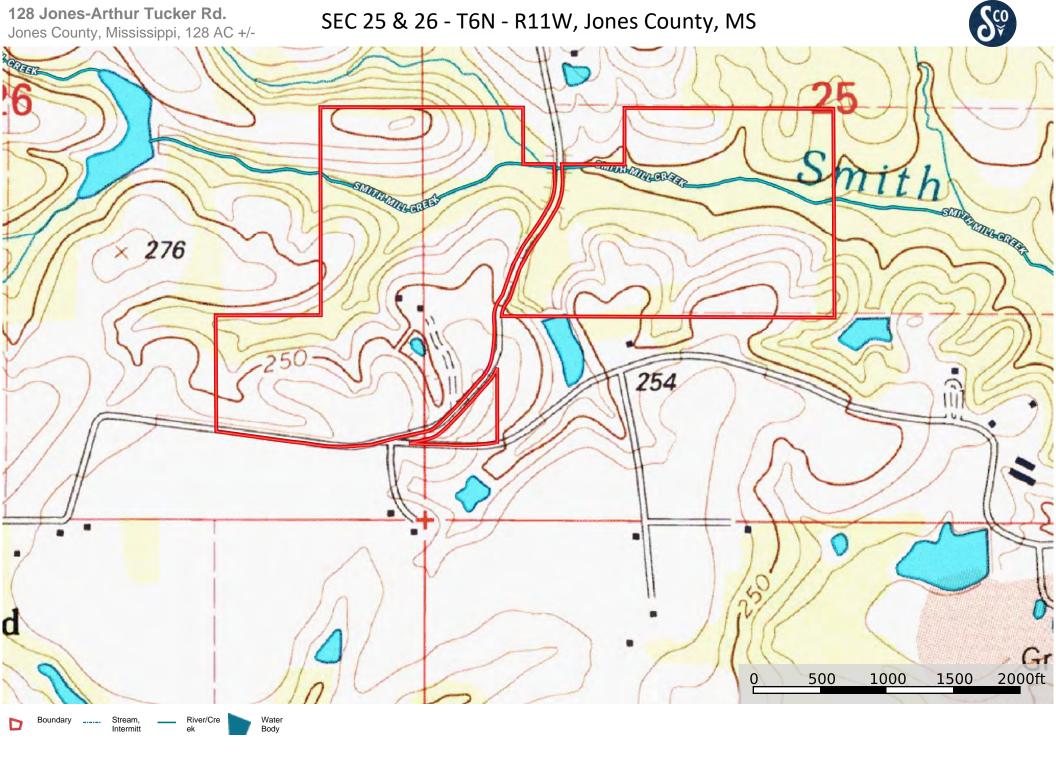

SEC 25 & 26 - T6N - R11W, Jones County, MS

Boundary \_\_\_\_\_ Stream, \_\_\_\_ River/Cre Intermitt ek

D

Water Body

**128 Jones-Arthur Tucker Rd.** Jones County, Mississippi, 128 AC +/-

SEC 25 & 26 - T6N - R11W, Jones County, MS

D Boundary

**128 Jones-Arthur Tucker Rd.** Jones County, Mississippi, 128 AC +/-

SEC 25 & 26 - T6N - R11W, Jones County, MS

D Boundary

Sco

128 Jones-Arthur Tucker Rd. Jones County, Mississippi, 128 AC +/-

SEC 25 & 26 - T6N - R11W, Jones County, MS