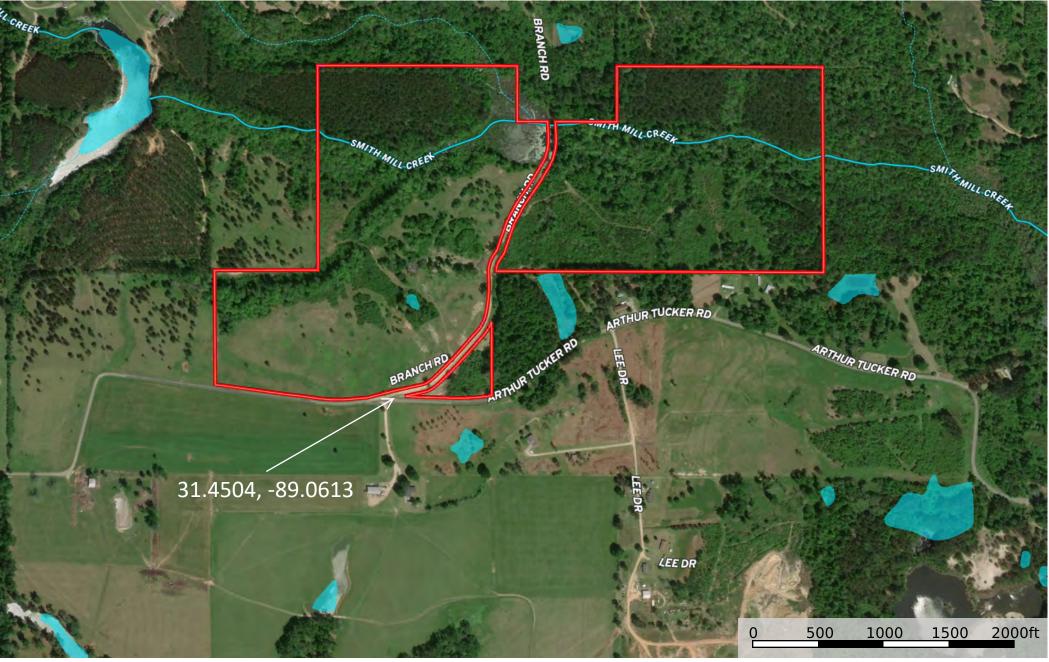

SEC 25 & 26 - T6N - R11W, Jones County, MS

Boundary \_\_\_\_\_ Stream, \_\_\_\_ River/Cre Intermitt ek

D

Water Body

**128 Jones-Arthur Tucker Rd.** Jones County, Mississippi, 128 AC +/-

SEC 25 & 26 - T6N - R11W, Jones County, MS

D Boundary

**128 Jones-Arthur Tucker Rd.** Jones County, Mississippi, 128 AC +/-

SEC 25 & 26 - T6N - R11W, Jones County, MS

D Boundary

Sco

128 Jones-Arthur Tucker Rd. Jones County, Mississippi, 128 AC +/-

SEC 25 & 26 - T6N - R11W, Jones County, MS