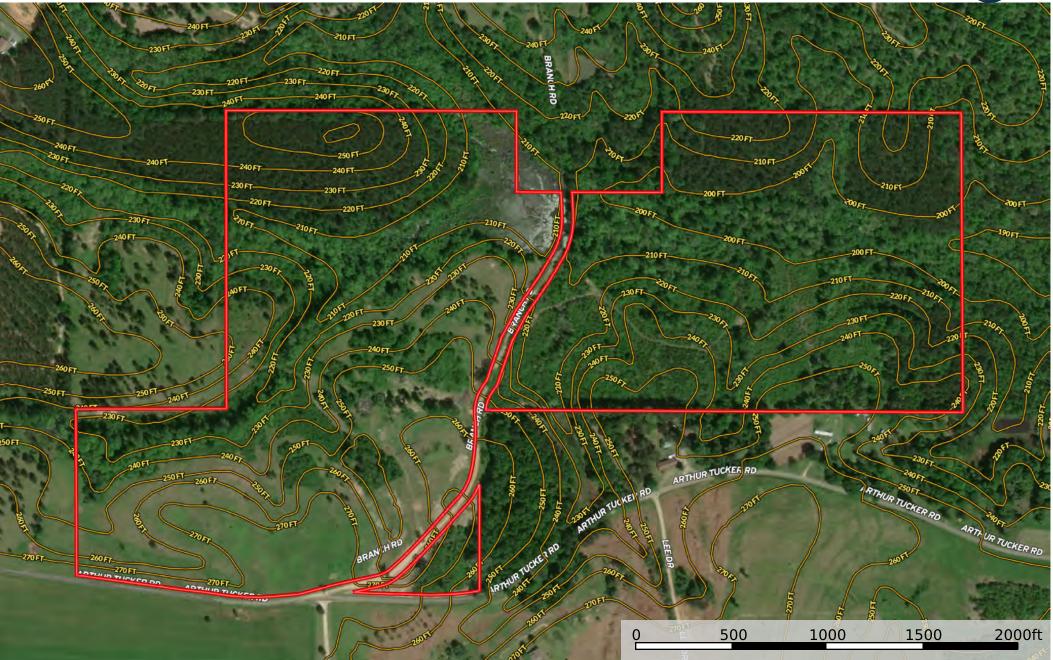

SEC 25 & 26 - T6N - R11W, Jones County, MS

Boundary \_\_\_\_\_ Stream, \_\_\_\_ River/Cre Intermitt ek

D

Water Body

**128 Jones-Arthur Tucker Rd.** Jones County, Mississippi, 128 AC +/-

SEC 25 & 26 - T6N - R11W, Jones County, MS

D Boundary

**128 Jones-Arthur Tucker Rd.** Jones County, Mississippi, 128 AC +/-

SEC 25 & 26 - T6N - R11W, Jones County, MS

D Boundary

Sco

128 Jones-Arthur Tucker Rd. Jones County, Mississippi, 128 AC +/-

SEC 25 & 26 - T6N - R11W, Jones County, MS