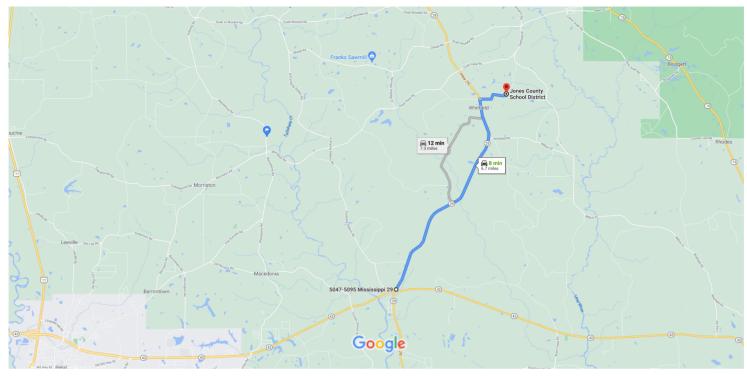

South & Company Properties, LLC P: 601-818-4004 southandcompanyproperties.com 6555 U S 98, Ste 14, Hattiesburg, MS 39402

Floodplai

Google Maps 5047-5095 MS-29, Petal, MS 39465 to Jones County School District, Drive 6.7 miles, 8 min Mississippi

Map data ©2021 1 mi 🛚

## 5047-5095 MS-29

Petal, MS 39465

| 4  | 1. | Head northeast on MS-29 N toward Lacey Dr                     |          |
|----|----|---------------------------------------------------------------|----------|
| -1 | 2. | Turn right onto Cicle Rd                                      | 5.9 mi   |
| 4  | 3. | Continue onto Arthur Tucker Rd                                | - 180 ft |
| 4  | -  | Slight left onto Branch Rd<br>Destination will be on the left | 0.7 mi   |
|    |    |                                                               | 105 ft   |

## Jones County School District

Mississippi

These directions are for planning purposes only. You may find that construction projects, traffic, weather, or other events may cause conditions to differ from the map results, and you should plan your route accordingly. You must obey all signs or notices regarding your route.