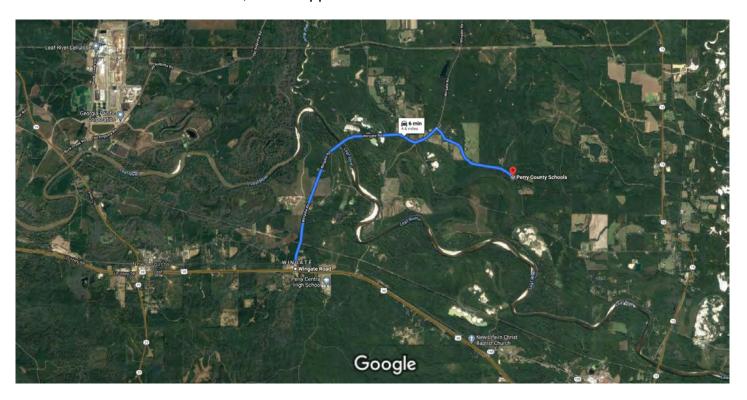

## Wingate Rd, New Augusta, MS 39462 to Perry County Schools, Mississippi

Drive 4.6 miles, 6 min

Imagery ©2021 Landsat / Copernicus, Maxar Technologies, USDA Farm Service Agency, Map data ©2021 2000 ft L

## Wingate Rd

New Augusta, MS 39462

1. Head north on Wingate Rd toward Wingate Rd

3.3 mi

Turn right onto Kittrell Rd

1 Destination will be on the right

1.3 mi

## **Perry County Schools**

Mississippi

These directions are for planning purposes only. You may find that construction projects, traffic, weather, or other events may cause conditions to differ from the map results, and you should plan your route accordingly. You must obey all signs or notices regarding your route.