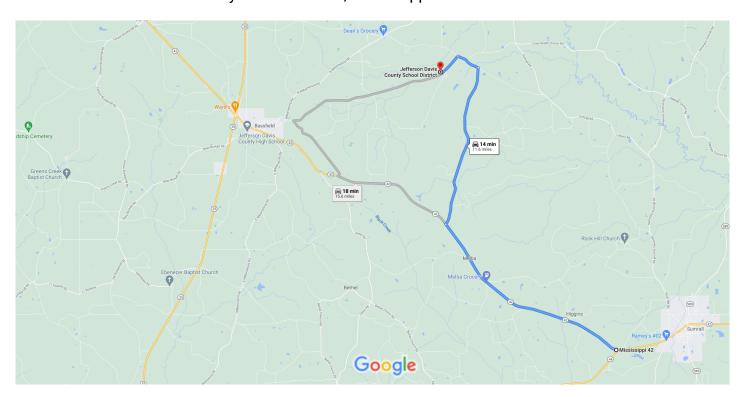

## MS-42, Sumrall, MS 39482 to Jefferson Davis County School District, Mississippi

Drive 11.6 miles, 14 min

Map data ©2021 1 mi ⊾

## MS-42

Sumrall, MS 39482

| 1        | 1. | Head west on MS-42 W toward Sparrow Ln                          |          |
|----------|----|-----------------------------------------------------------------|----------|
| <b>L</b> | 2. | Turn right onto Gum Swamp Rd                                    | - 5.9 mi |
| 4        | 3. | Turn left onto Goodhope Rd                                      | - 4.4 mi |
| 4        |    | Turn left onto Graves Keys Rd  Destination will be on the right | - 0.6 mi |
|          |    | <u> </u>                                                        | - 0.6 mi |

## Jefferson Davis County School District

Mississippi

These directions are for planning purposes only. You may find that construction projects, traffic, weather, or other events may cause conditions to differ from the map results, and you should plan your route accordingly. You must obey all signs or notices regarding your route.