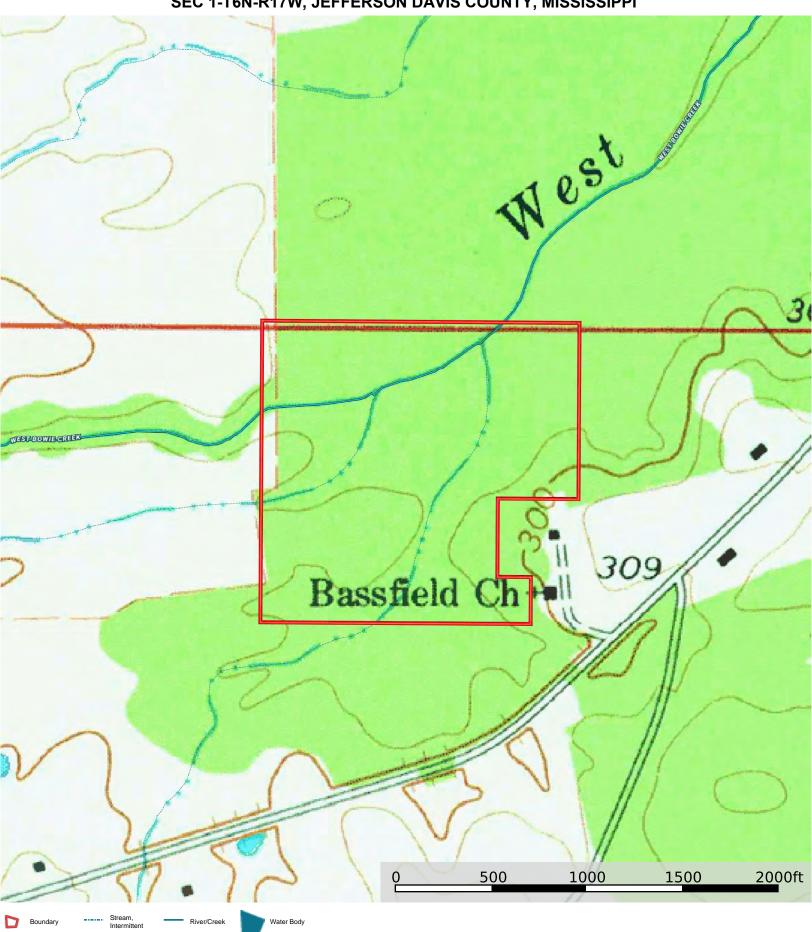

## 35.84 +/ ACRES SEC 1-T6N-R17W, JEFFERSON DAVIS COUNTY, MISSISSIPPI

35.84 +/ ACRES SEC 1-T6N-R17W, JEFFERSON DAVIS COUNTY, MISSISSIPPI

35.84 +/ ACRES SEC 1-T6N-R17W, JEFFERSON DAVIS COUNTY, MISSISSIPPI Parcel: 1-083-01-007-00 WEST BOWLE GREEK **APN: 884** † field Church GRAVES KEY RD GRAVES KEY RD TON R17W SEC 1 EYRD NELSONIA

Stream, Intermittent

River/Creek

Water Body

Boundary

35.84 +/ ACRES SEC 1-T6N-R17W, JEFFERSON DAVIS COUNTY, MISSISSIPPI