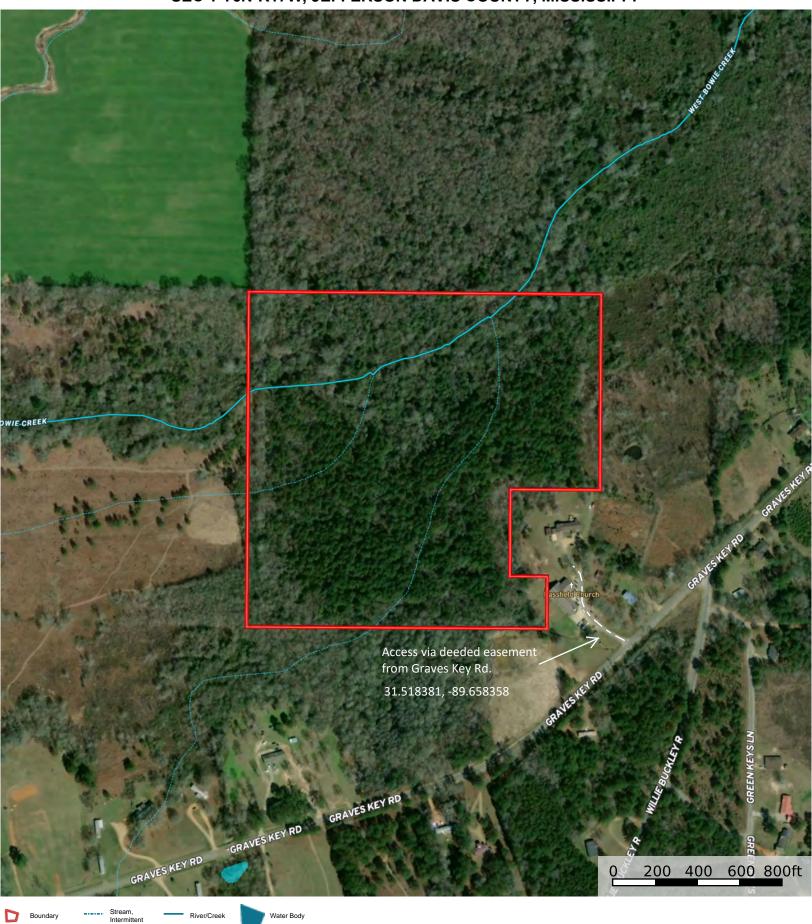

## 35.84 +/ ACRES SEC 1-T6N-R17W, JEFFERSON DAVIS COUNTY, MISSISSIPPI

35.84 +/ ACRES SEC 1-T6N-R17W, JEFFERSON DAVIS COUNTY, MISSISSIPPI

35.84 +/ ACRES SEC 1-T6N-R17W, JEFFERSON DAVIS COUNTY, MISSISSIPPI Parcel: 1-083-01-007-00 WEST BOWLE GREEK **APN: 884** † field Church GRAVES KEY RD GRAVES KEY RD TON R17W SEC 1 EYRD NELSONIA

Stream, Intermittent

River/Creek

Water Body

Boundary

35.84 +/ ACRES SEC 1-T6N-R17W, JEFFERSON DAVIS COUNTY, MISSISSIPPI