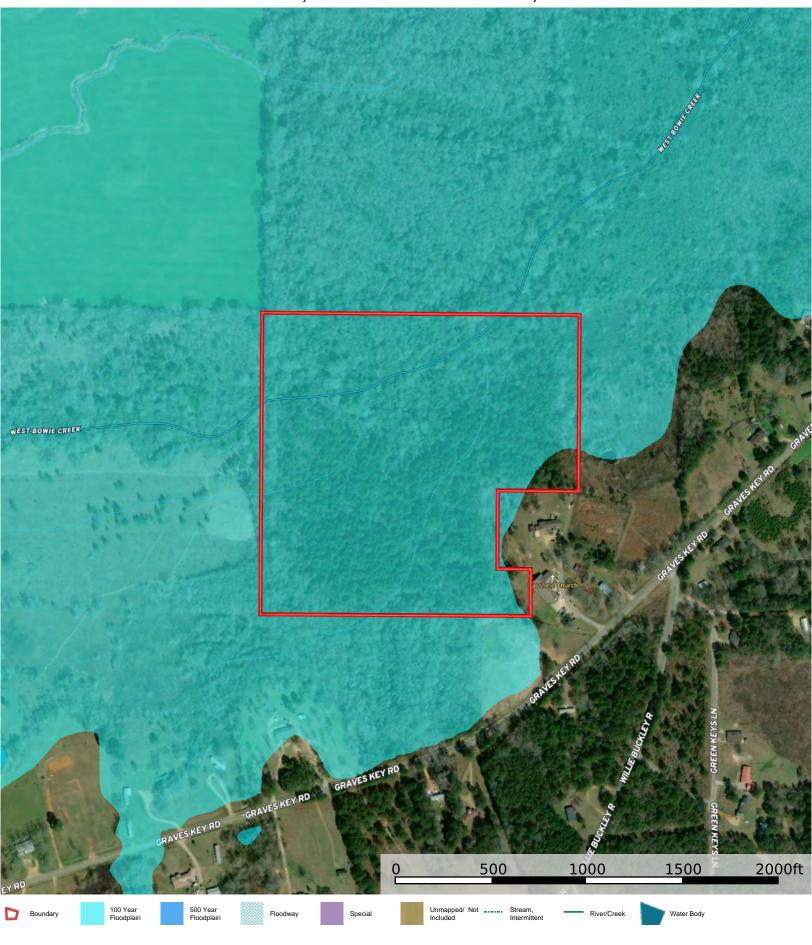

## 35.84 +/ ACRES SEC 1-T6N-R17W, JEFFERSON DAVIS COUNTY, MISSISSIPPI

35.84 +/ ACRES SEC 1-T6N-R17W, JEFFERSON DAVIS COUNTY, MISSISSIPPI

35.84 +/ ACRES SEC 1-T6N-R17W, JEFFERSON DAVIS COUNTY, MISSISSIPPI Parcel: 1-083-01-007-00 WEST BOWLE GREEK **APN: 884** † field Church GRAVES KEY RD GRAVES KEY RD TON R17W SEC 1 EYRD NELSONIA

Stream, Intermittent

River/Creek

Water Body

Boundary

35.84 +/ ACRES SEC 1-T6N-R17W, JEFFERSON DAVIS COUNTY, MISSISSIPPI