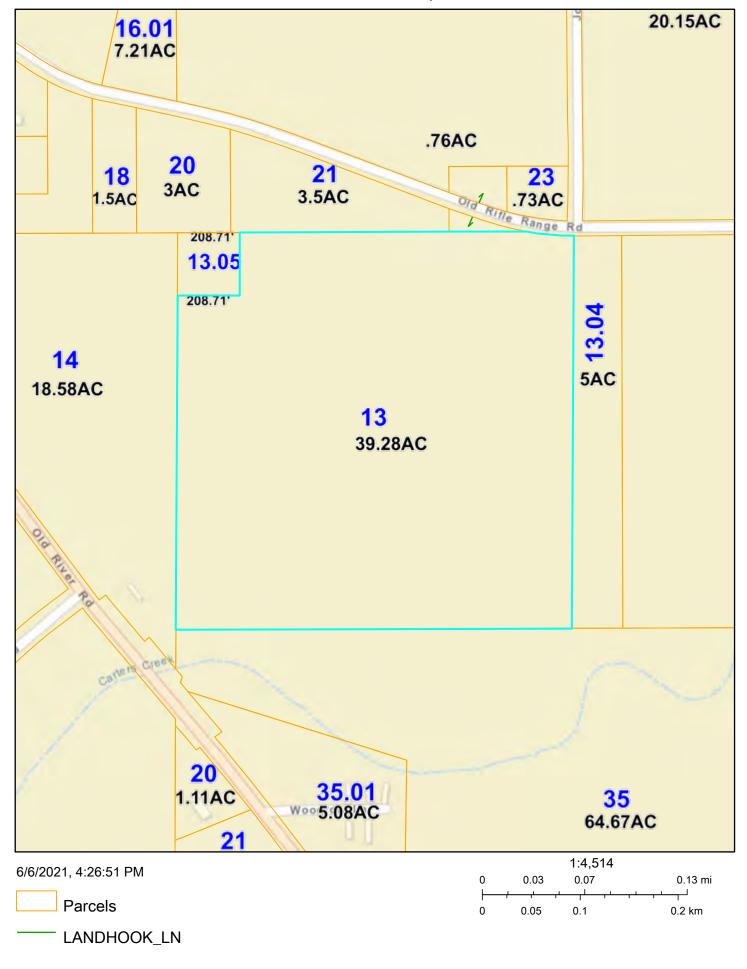

## 39.3 Forrest / OLD RIFLE RANGE RD. PETAL, MS 39465 / SEC 33-T4N-R12W

Forrest County, Mississippi, 39.3 AC +/-

Boundary