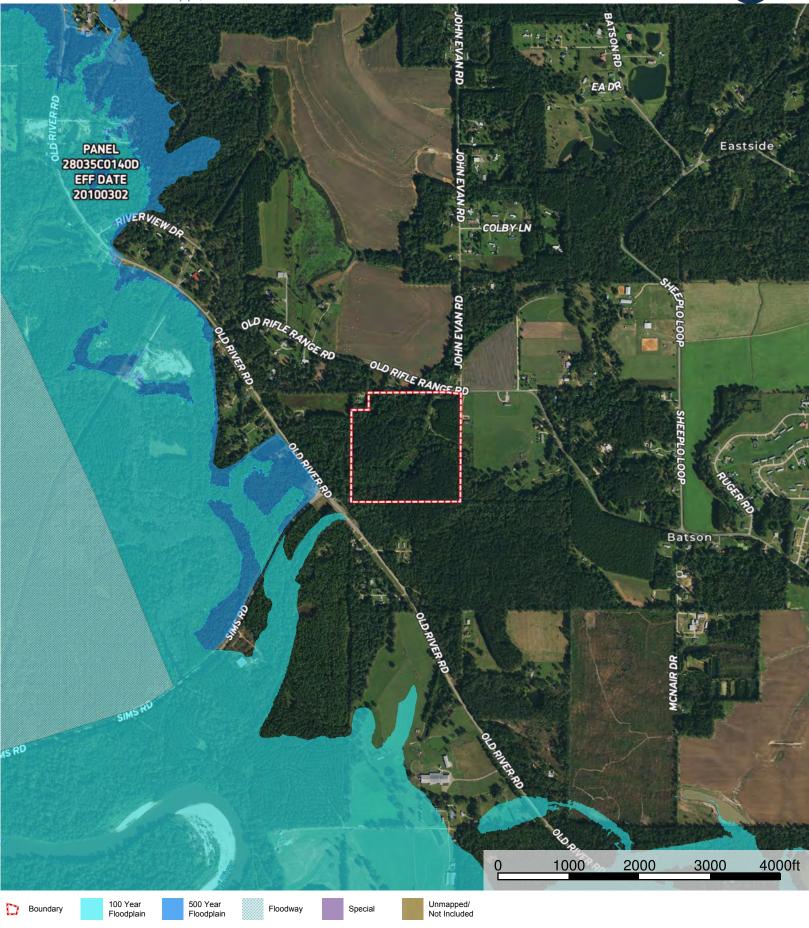

## 39.3 Forrest / OLD RIFLE RANGE RD. PETAL, MS 39465 / SEC 33-T4N-R12W

Forrest County, Mississippi, 39.3 AC +/-

Boundary