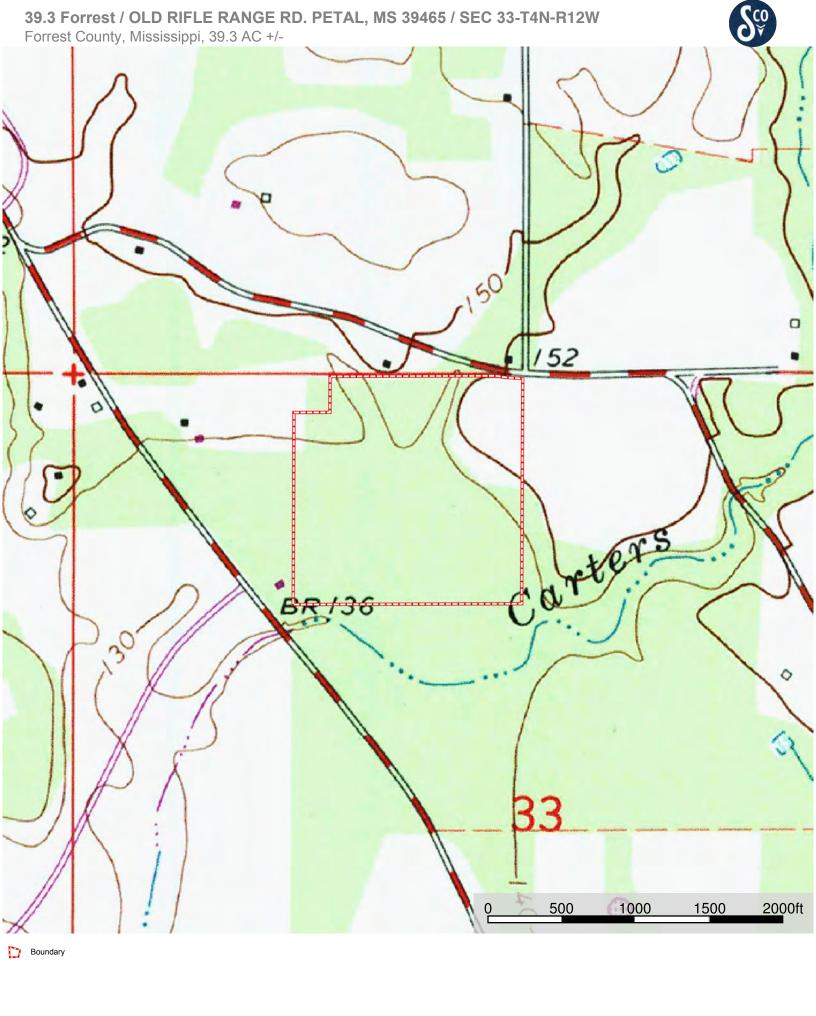

## 39.3 Forrest / OLD RIFLE RANGE RD. PETAL, MS 39465 / SEC 33-T4N-R12W

Forrest County, Mississippi, 39.3 AC +/-

Boundary