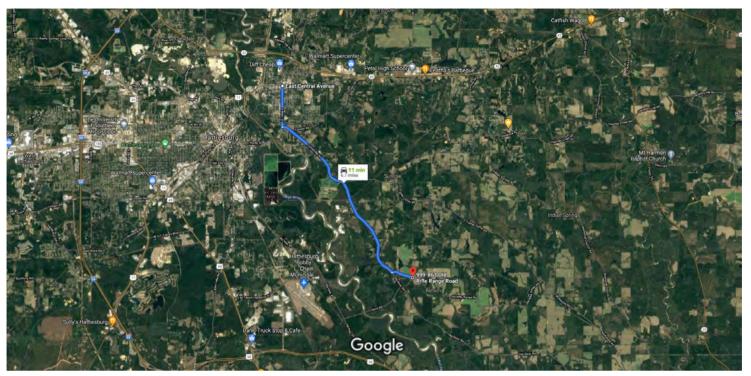

E Central Ave, Petal, MS 39465 to 999-861 Old Rifle Range Rd, Petal, MS Drive 6.7 miles, 11 min 39465

Imagery ©2021 Landsat / Copernicus, Maxar Technologies, USDA Farm Service Agency, Map data ©2021

## E Central Ave

Petal, MS 39465

| 1        | 1.<br><b>1</b> | Head south on S Main St toward W 4th Ave<br>Pass by Dollar General (on the right in 0.8 mi) |                      |
|----------|----------------|---------------------------------------------------------------------------------------------|----------------------|
| 4        | 2.             | Turn left onto Carterville Rd                                                               | – 1.1 mi             |
| 1        | 3.             | Continue onto Sunrise Rd                                                                    | – 2.1 mi             |
| <b>L</b> | 4.             | Turn right onto Old River Rd                                                                | – 0.1 mi<br>– 2.8 mi |
| 4        | 5.             | Turn left onto Old Rifle Range Rd                                                           | – 2.8 mi             |
|          |                |                                                                                             | 0.01111              |

## 999-861 Old Rifle Range Rd

Petal, MS 39465

These directions are for planning purposes only. You may find that construction projects, traffic, weather, or other events may cause conditions to differ from the map results, and you should plan your route accordingly. You must obey all signs or notices regarding your route.