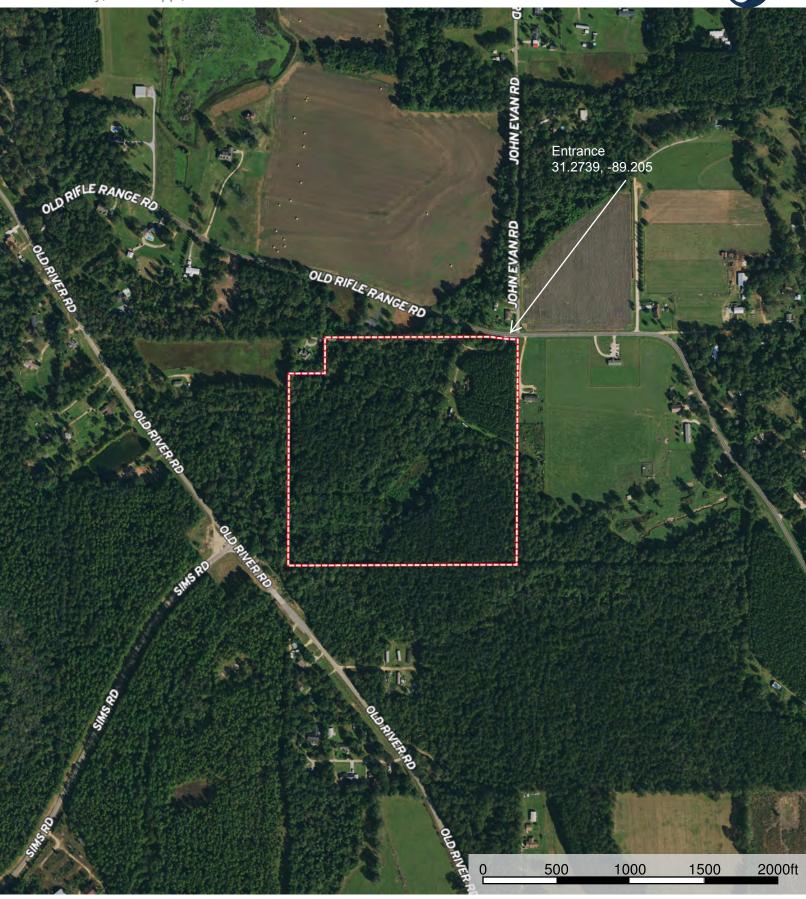

## 39.3 Forrest / OLD RIFLE RANGE RD. PETAL, MS 39465 / SEC 33-T4N-R12W

Forrest County, Mississippi, 39.3 AC +/-

Boundary

## 39.3 Forrest / OLD RIFLE RANGE RD. PETAL, MS 39465 / SEC 33-T4N-R12W

Forrest County, Mississippi, 39.3 AC +/-

39 +/- ACRES FORREST COUNTY, MS SEC 33 -T4N-R12W

City of Hattiesburg, Esri, HERE, Garmin, INCREMENT P, NGA, USGS