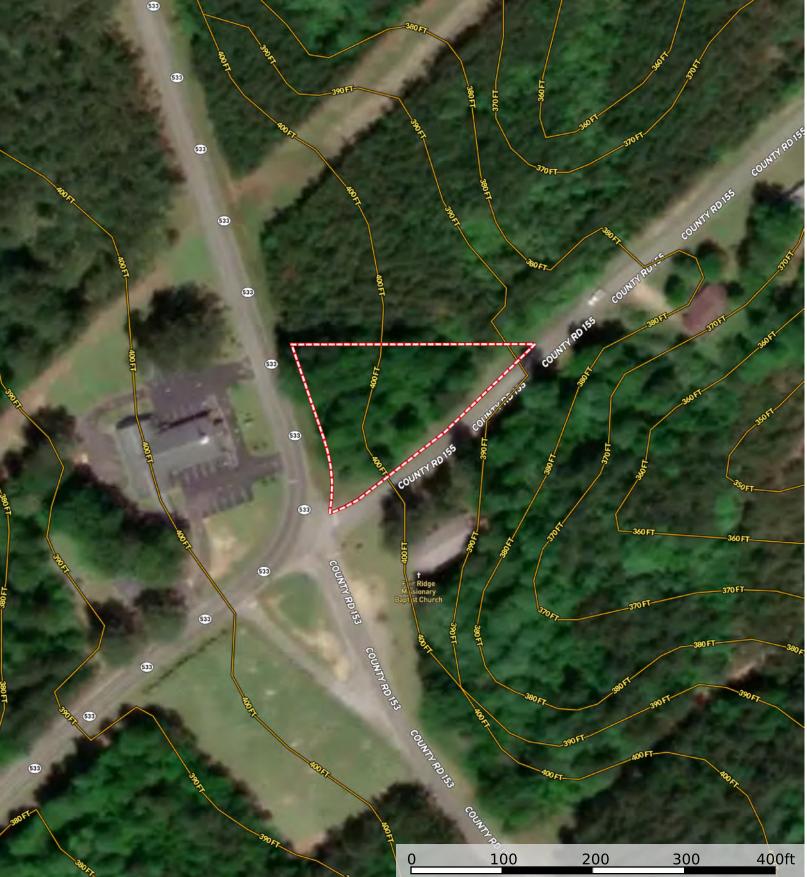

# **Contour Map**

Boundary

#### 0.6 +/- ACRES SECTION 13, TOWNSHIP 10 NORTH, RANGE 13 WEST, JASPER COUNTY, MISSISSIPPI

South & Company Properties, LLC P: 601-818-4004 southandcompanyproperties.com

6555 U S 98, Ste 14, Hattiesburg,

The information contained herein was obtained from sources deemed to be reliable. MapRight Services makes no warranties or guarantees as to the completeness or accuracy thereof.

Boundary