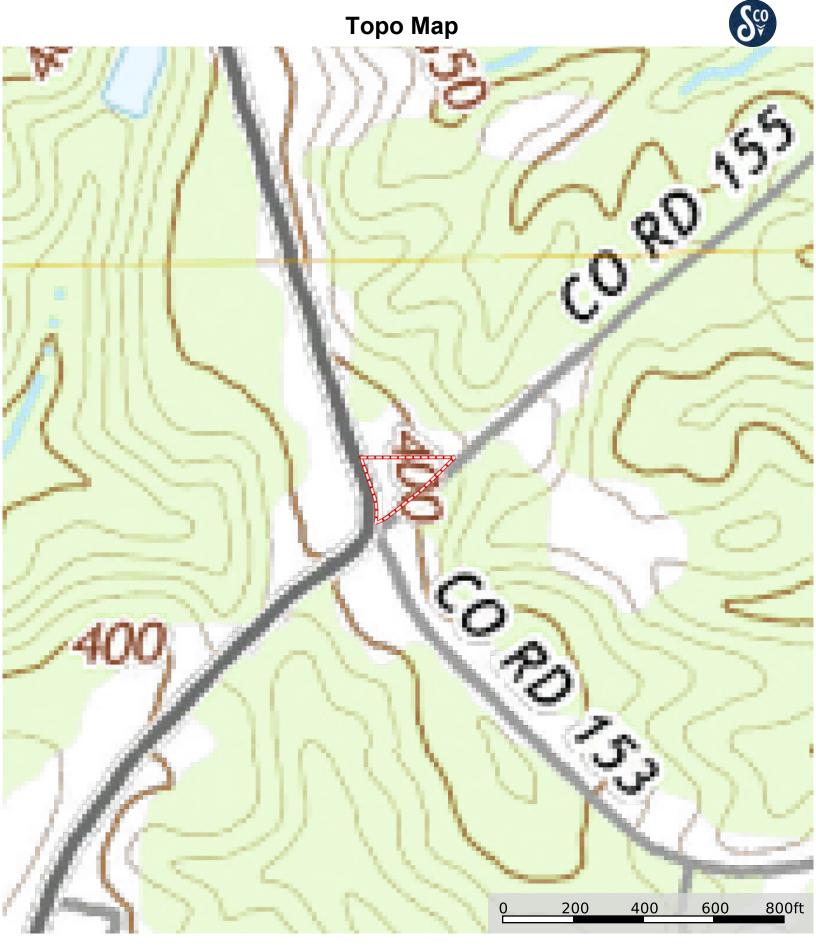

#### 0.6 +/- ACRES SECTION 13, TOWNSHIP 10 NORTH, RANGE 13 WEST, JASPER COUNTY, MISSISSIPPI

6555 U S 98, Ste 14, Hattiesburg,