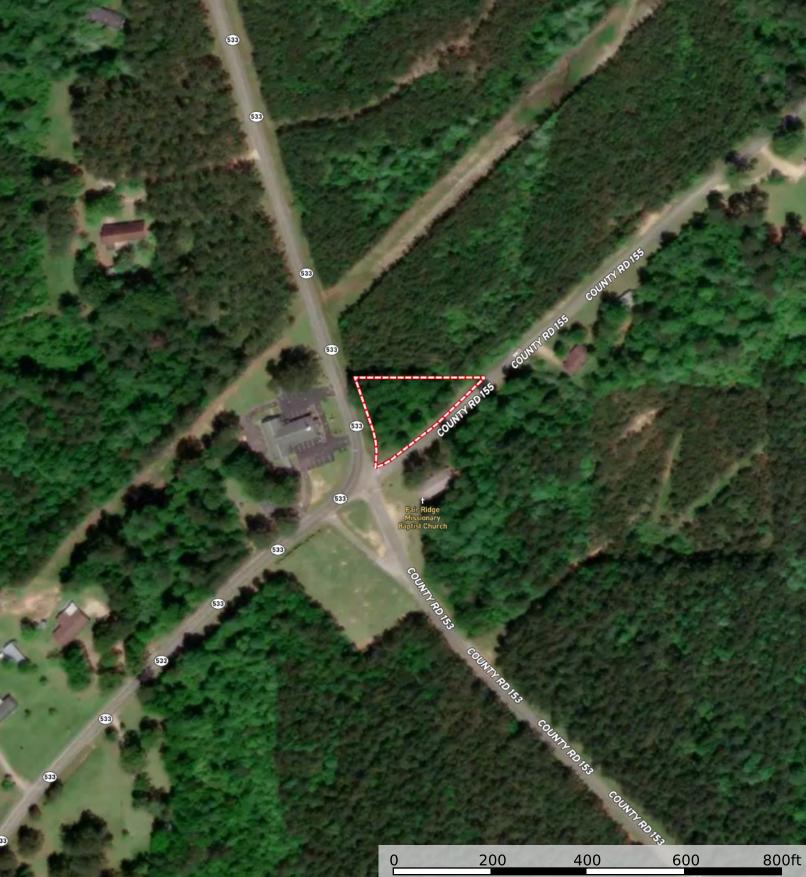

## **Aerial Map**

Boundary

#### 0.6 +/- ACRES SECTION 13, TOWNSHIP 10 NORTH, RANGE 13 WEST, JASPER COUNTY, MISSISSIPPI

South & Company Properties, LLC P: 601-818-4004 southandcompanyproperties.com

6555 U S 98, Ste 14, Hattiesburg,

The information contained herein was obtained from sources deemed to be reliable. MapRight Services makes no warranties or guarantees as to the completeness or accuracy thereof.