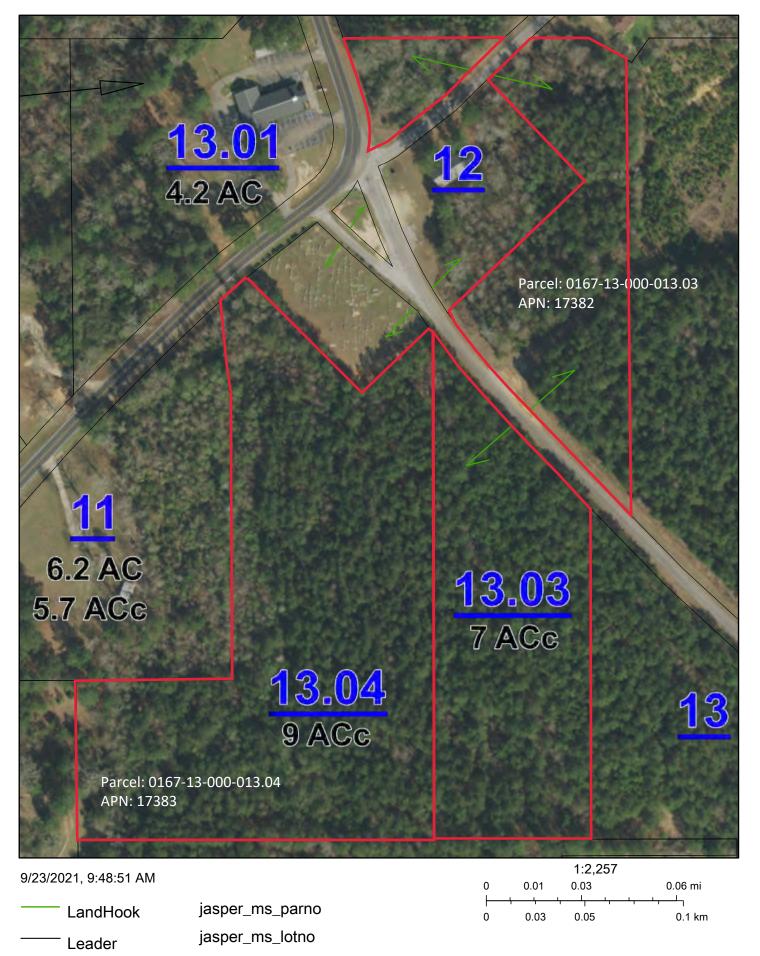

### SEC 13, T10N, R13W, Jasper County MS

jasper\_ms\_exempt

jasper\_ms\_dim

jasper\_ms\_ac

Parcels

jasper\_ms\_subdref

jasper\_ms\_roadname

Esri, HERE, Garmin, INCREMENT P, USGS, EPA, Esri, HERE, Garmin, (c) OpenStreetMap contributors, and the GIS user community

GIS