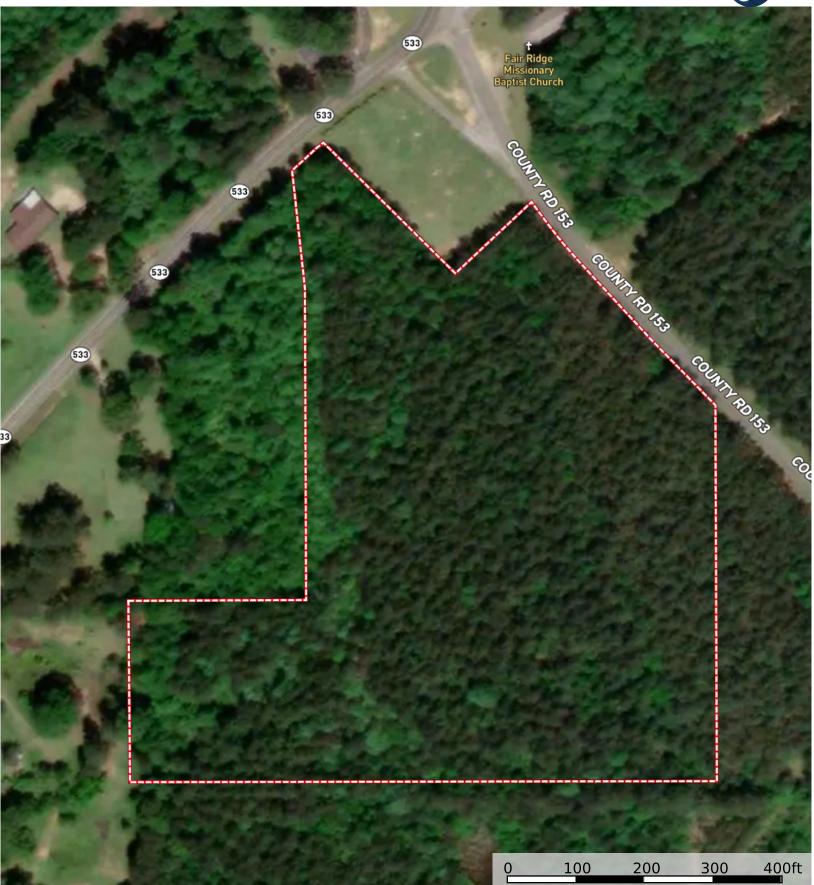

# **Aerial Map**

Boundary

### **12.16 +/- ACRES** SECTION 13, TOWNSHIP 10 NORTH, RANGE 13 WEST, JASPER COUNTY, MISSISSIPPI

South & Company Properties, LLC P: 601-818-4004 southandcompanyproperties.com

6555 U S 98, Ste 14, Hattiesburg,

The information contained herein was obtained from sources deemed to be reliable. MapRight Services makes no warranties or guarantees as to the completeness or accuracy thereof.

Sco