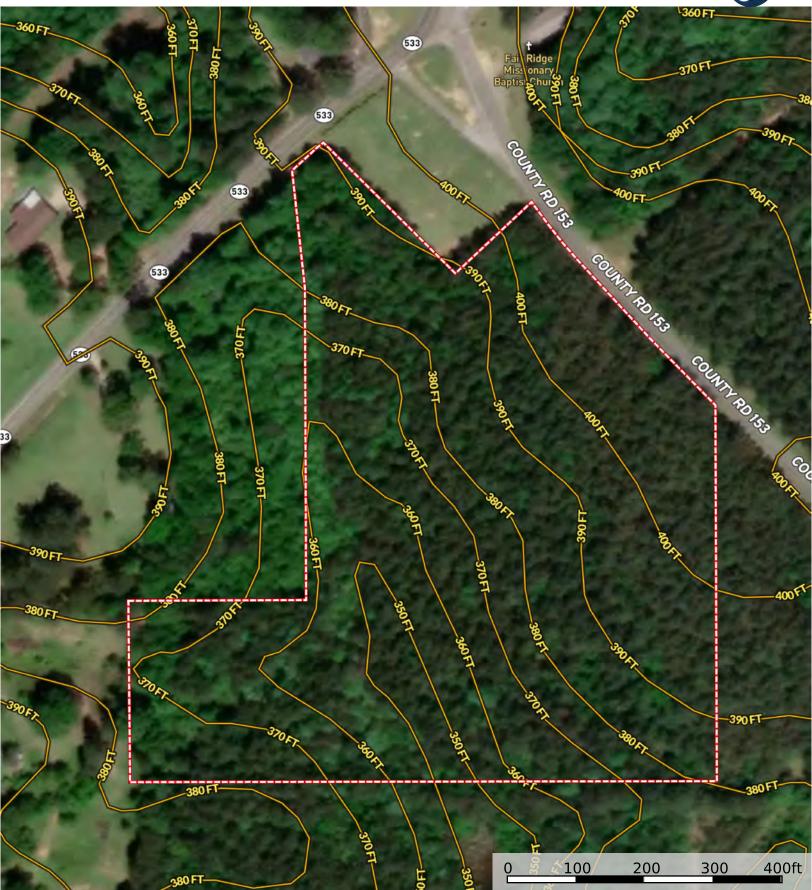

# **Contour Map**

Boundary

### **12.16 +/- ACRES** SECTION 13, TOWNSHIP 10 NORTH, RANGE 13 WEST, JASPER COUNTY, MISSISSIPPI

6555 U S 98, Ste 14, Hattiesburg,

The information contained herein was obtained from sources deemed to be reliable. MapRight Services makes no warranties or guarantees as to the completeness or accuracy thereof.

Sco