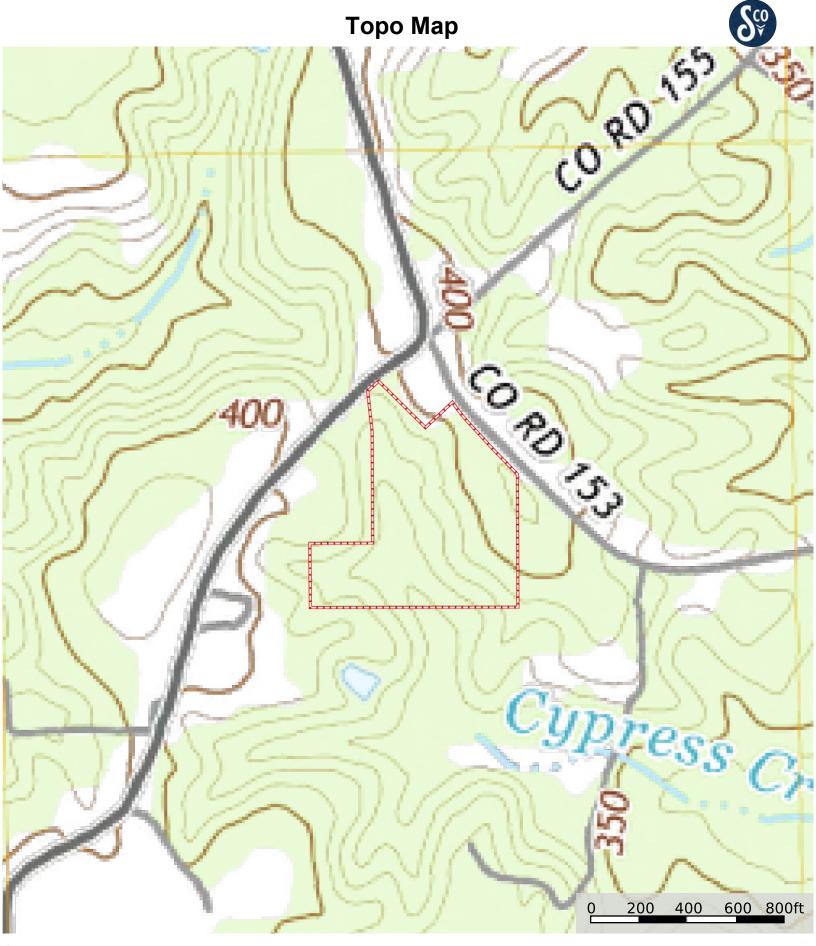

#### Boundary

#### **12.16 +/- ACRES** SECTION 13, TOWNSHIP 10 NORTH, RANGE 13 WEST, JASPER COUNTY, MISSISSIPPI

6555 U S 98, Ste 14, Hattiesburg,