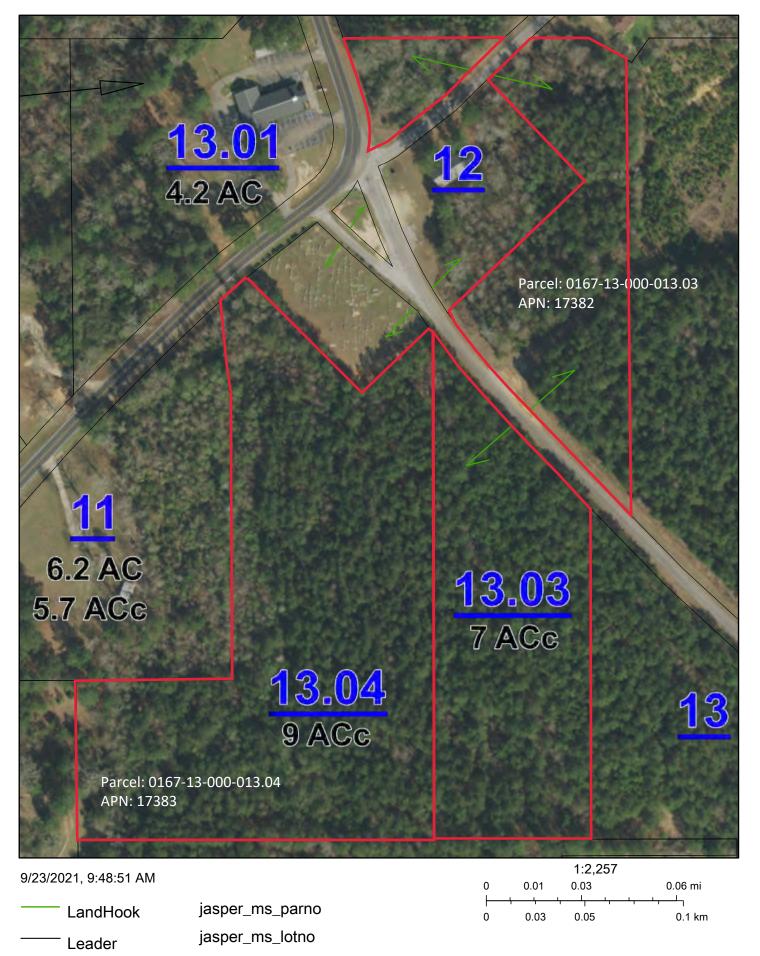

# SEC 13, T10N, R13W, Jasper County MS

jasper\_ms\_exempt

jasper\_ms\_dim

jasper\_ms\_ac

Parcels

jasper\_ms\_subdref

jasper\_ms\_roadname

Esri, HERE, Garmin, INCREMENT P, USGS, EPA, Esri, HERE, Garmin, (c) OpenStreetMap contributors, and the GIS user community

GIS