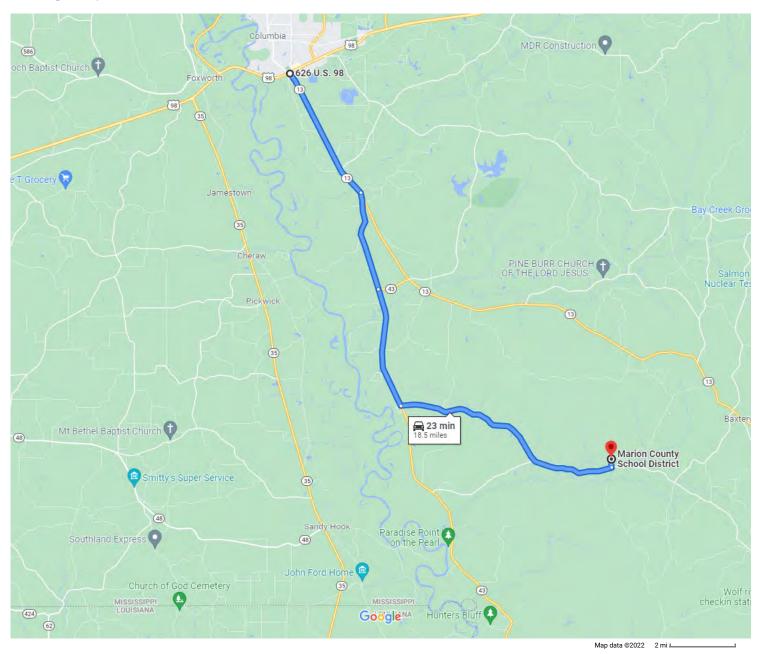

# Marion County, MS

Boundary

Marion County, Mississippi, 402 AC +/-

Marion County, Mississippi, 402 AC +/-

Marion County, Mississippi, 402 AC +/-

626 US-98 Columbia, MS 39429

| 1             | 1. | Head southeast on MS-13 S toward S Park | ead southeast on MS-13 S toward S Park Ave |  |
|---------------|----|-----------------------------------------|--------------------------------------------|--|
| $\rightarrow$ | 2. | Turn right onto Old River Rd S          | 4.2 mi                                     |  |
| <b>↑</b>      | 3. | Continue onto MS-43 S                   | - 3.1 mi                                   |  |
| ←             | 4. | Turn left onto Clear Creek Church Rd    | - 3.7 mi                                   |  |
| ←             | 5. | Turn left onto Oilfield Rd              | - 7.3 mi                                   |  |
|               |    |                                         | 0.2 mi                                     |  |

Marion County School District Mississippi

Lat/Long: 31.066423, -89.658567

Google Map Link https://goo.gl/maps/kBfFTbtHJ6BZq4YS7