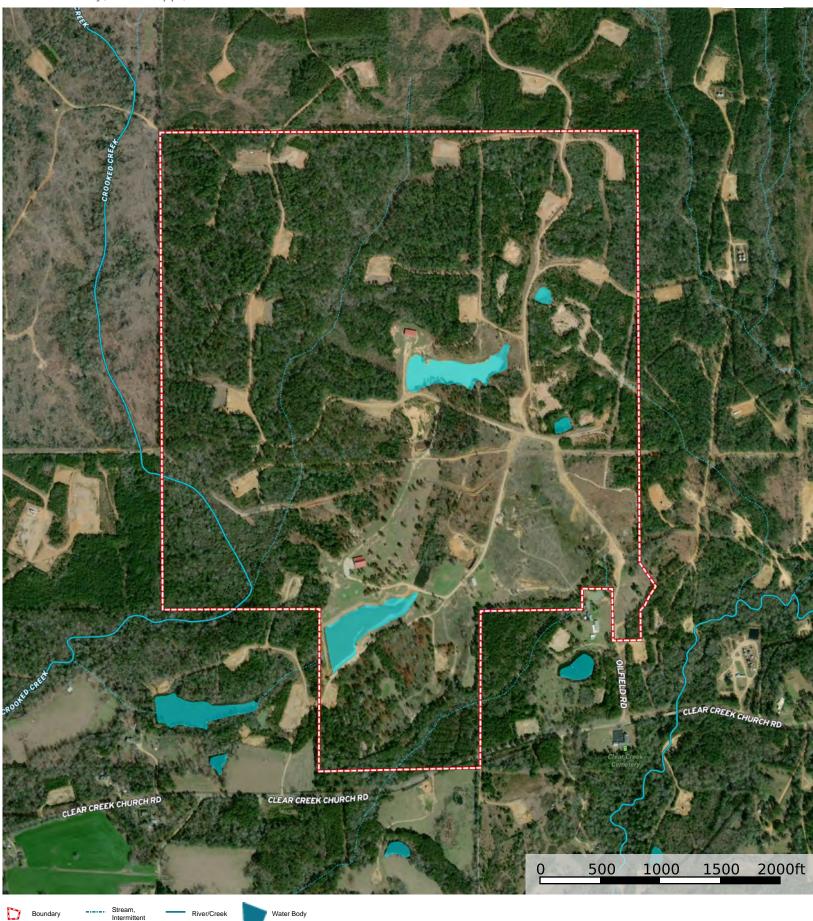

Marion County, Mississippi, 402 AC +/-

Boundary

# Marion County, MS

Boundary

Marion County, Mississippi, 402 AC +/-

Marion County, Mississippi, 402 AC +/-

Marion County, Mississippi, 402 AC +/-

626 US-98 Columbia, MS 39429

| 1             | 1. | Head southeast on MS-13 S toward S Park | ead southeast on MS-13 S toward S Park Ave |  |
|---------------|----|-----------------------------------------|--------------------------------------------|--|
| $\rightarrow$ | 2. | Turn right onto Old River Rd S          | 4.2 mi                                     |  |
| <b>↑</b>      | 3. | Continue onto MS-43 S                   | - 3.1 mi                                   |  |
| ←             | 4. | Turn left onto Clear Creek Church Rd    | - 3.7 mi                                   |  |
| ←             | 5. | Turn left onto Oilfield Rd              | - 7.3 mi                                   |  |
|               |    |                                         | 0.2 mi                                     |  |