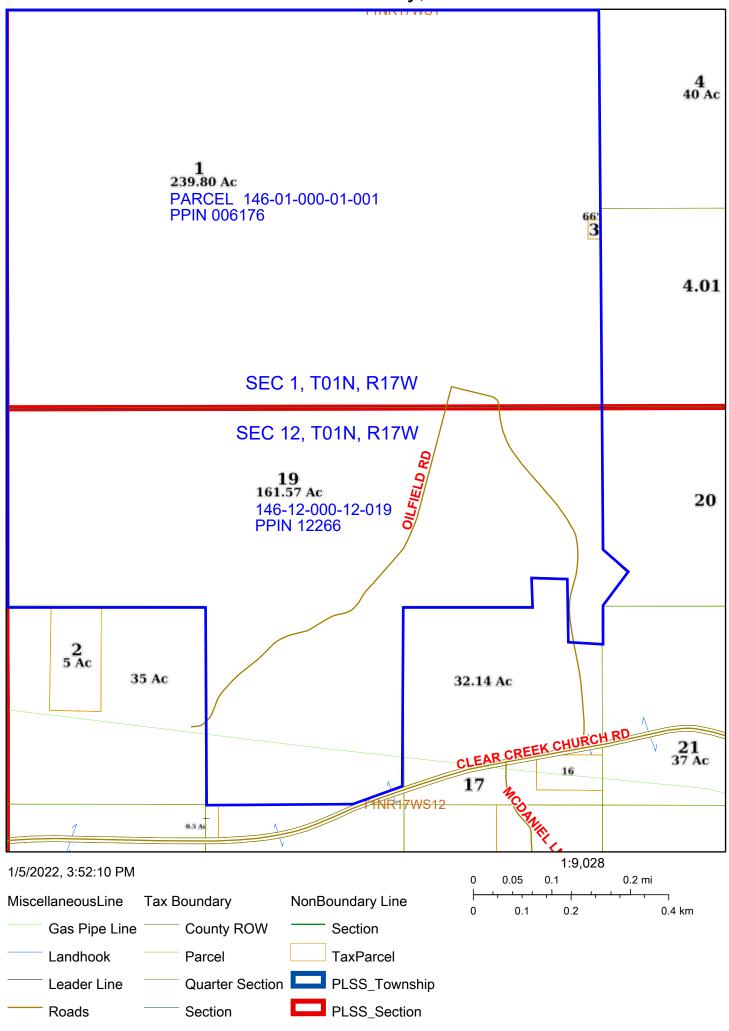

Marion County, Mississippi, 402 AC +/-





Boundary

# Marion County, MS



# Marion County, MS



Boundary

Marion County, Mississippi, 402 AC +/-



Marion County, Mississippi, 402 AC +/-



Marion County, Mississippi, 402 AC +/-







626 US-98 Columbia, MS 39429

| 1             | 1. | Head southeast on MS-13 S toward S Park | ead southeast on MS-13 S toward S Park Ave |  |
|---------------|----|-----------------------------------------|--------------------------------------------|--|
| $\rightarrow$ | 2. | Turn right onto Old River Rd S          | 4.2 mi                                     |  |
| <b>↑</b>      | 3. | Continue onto MS-43 S                   | - 3.1 mi                                   |  |
| ←             | 4. | Turn left onto Clear Creek Church Rd    | - 3.7 mi                                   |  |
| ←             | 5. | Turn left onto Oi