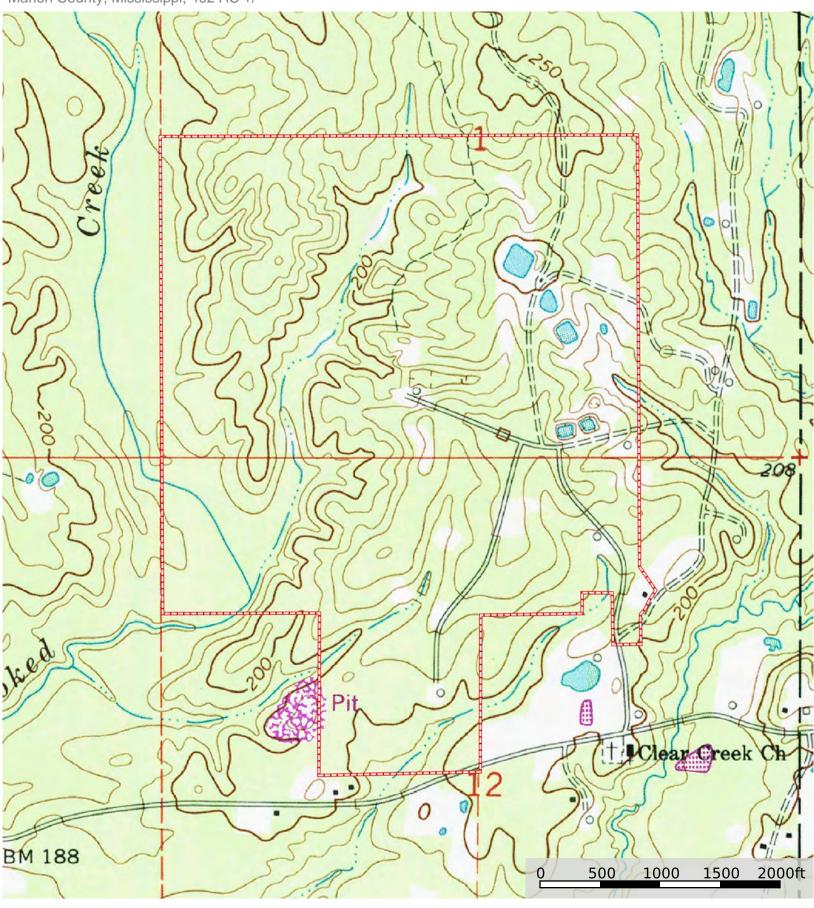

Marion County, Mississippi, 402 AC +/-





Boundary

# Marion County, MS



# Marion County, MS



Boundary

Marion County, Mississippi, 402 AC +/-



Marion County, Mississippi, 402 AC +/-



Marion County, Mississippi, 402 AC +/-







626 US-98 Columbia, MS 39429

| 1             | 1. | Head southeast on MS-13 S toward S Park | ead southeast on MS-13 S toward S Park Ave |  |
|---------------|----|-----------------------------------------|--------------------------------------------|--|
| $\rightarrow$ | 2. | Turn right onto Old River Rd S          | 4.2 mi                                     |  |
| <b>↑</b>      | 3. | Continue onto MS-43 S                   | - 3.1 mi                                   |  |
| ←             | 4. | Turn left onto Clear Creek Church Rd    | - 3.7 mi                                   |  |
| ←             | 5. | Turn left onto Oilfield Rd              | - 7.3 mi                                   |  |
|