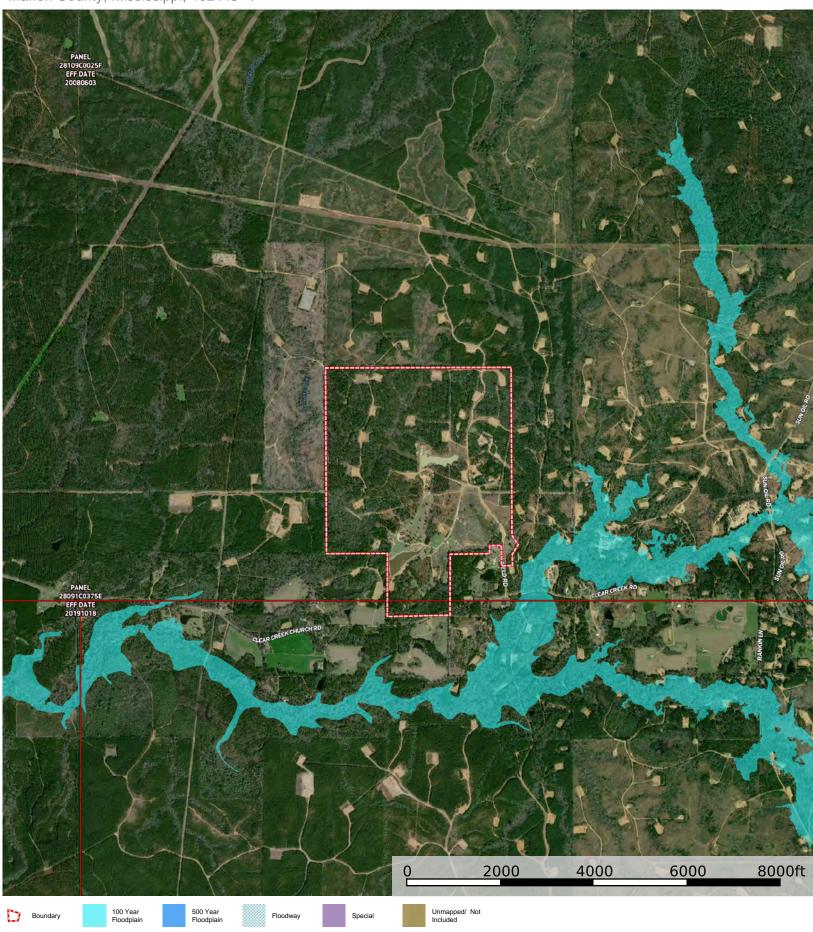

Marion County, Mississippi, 402 AC +/-

Boundary

# Marion County, MS

Boundary

Marion County, Mississippi, 402 AC +/-

Marion County, Mississippi, 402 AC +/-

Marion County, Mississippi, 402 AC +/-

626 US-98 Columbia, MS 39429

| 1             | 1. | Head southeast on MS-13 S toward S Park | ead southeast on MS-13 S toward S Park Ave |  |
|---------------|----|-----------------------------------------|--------------------------------------------|--|
| $\rightarrow$ | 2. | Turn right onto Old River Rd S          | 4.2 mi                                     |  |
| <b>↑</b>      | 3. | Continue onto MS-43 S                   | - 3.1 mi                                   |  |
| ←             | 4. | Turn left onto Clear Creek Church Rd    | - 3.7 mi                                   |  |
| ←             | 5. | Turn left onto Oilfield Rd              | - 7.3 mi                                   |  |
|               |    |                                         | 0.2 mi                                     |  |