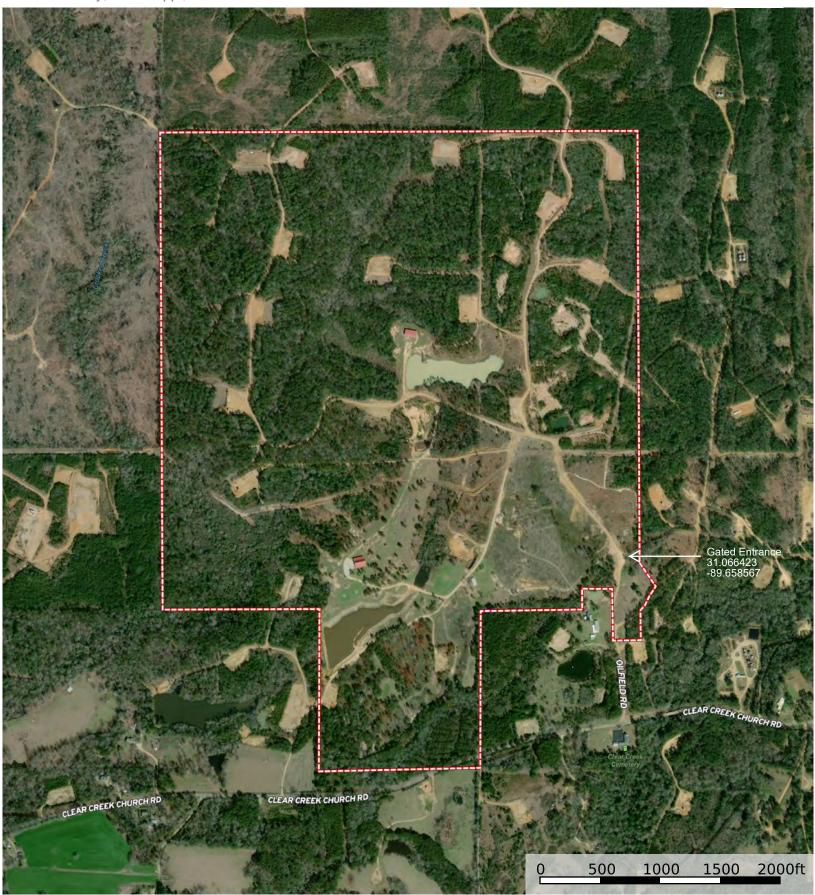

Marion County, Mississippi, 402 AC +/-

Boundary

Marion County School District Mississippi

Lat/Long: 31.066423, -89.658567

Google Map Link https://goo.gl/maps/kBfFTbtHJ6BZq4YS7