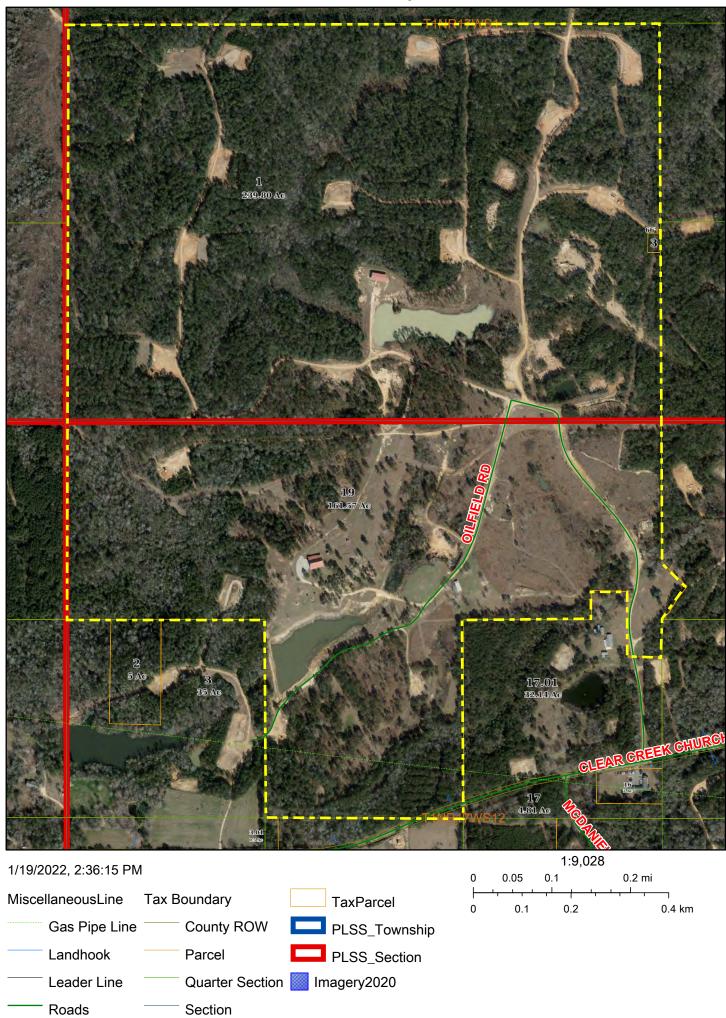

Marion County, Mississippi, 402 AC +/-





Boundary

# Marion County, MS



# Marion County, MS



Boundary

Marion County, Mississippi, 402 AC +/-



Marion County, Mississippi, 402 AC +/-



Marion County, Mississippi, 402 AC +/-







626 US-98 Columbia, MS 39429

| 1             | 1. | Head southeast on MS-13 S toward S Park | ead southeast on MS-13 S toward S Park Ave |  |
|---------------|----|-----------------------------------------|--------------------------------------------|--|
| $\rightarrow$ | 2. | Turn right onto Old River Rd S          | 4.2 mi                                     |  |
| <b>↑</b>      | 3. | Continue onto MS-43 S                   | - 3.1 mi                                   |  |
| ←             | 4. | Turn left onto Clear Creek Church Rd    | - 3.7 mi                                   |  |
| ←             | 5. | Turn left onto Oilfield Rd