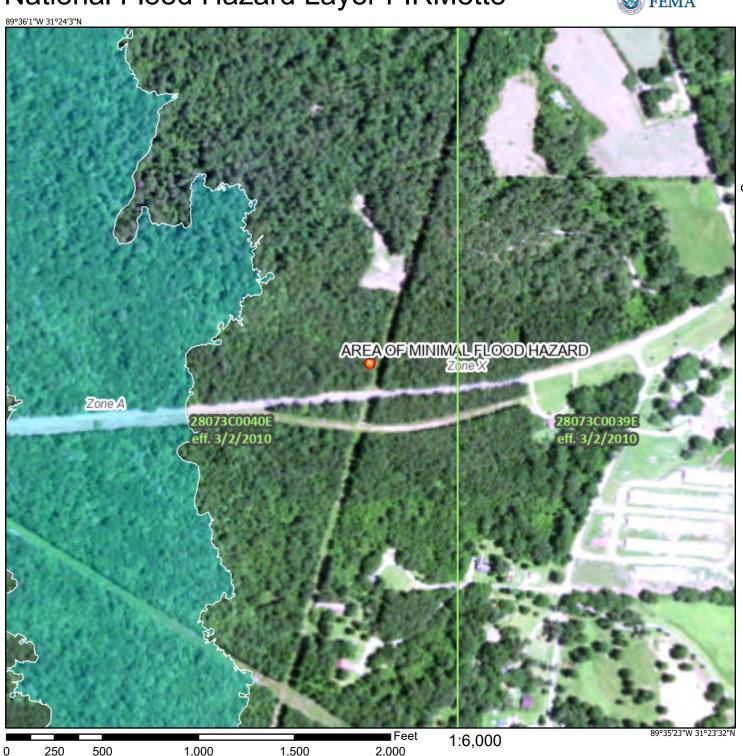

## National Flood Hazard Layer FIRMette

Basemap: USGS National Map: Orthoimagery: Data refreshed October, 2020

## Legend

SEE FIS REPORT FOR DETAILED LEGEND AND INDEX MAP FOR FIRM PANEL LAYOUT

This map complies with FEMA's standards for the use of digital flood maps if it is not void as described below. The basemap shown complies with FEMA's basemap

accuracy standards

point selected by the user and does not represent

an authoritative property location.

The flood hazard information is derived directly from the authoritative NFHL web services provided by FEMA. This map was exported on 3/3/2022 at 9:33 AM and does not reflect changes or amendments subsequent to this date and time. The NFHL and effective information may change or become superseded by new data over time.

This map image is void if the one or more of the following map elements do not appear: basemap imagery, flood zone labels, legend, scale bar, map creation date, community identifiers, FIRM panel number, and FIRM effective date. Map images for unmapped and unmodernized areas cannot be used for regulatory purposes.

March 3, 2022