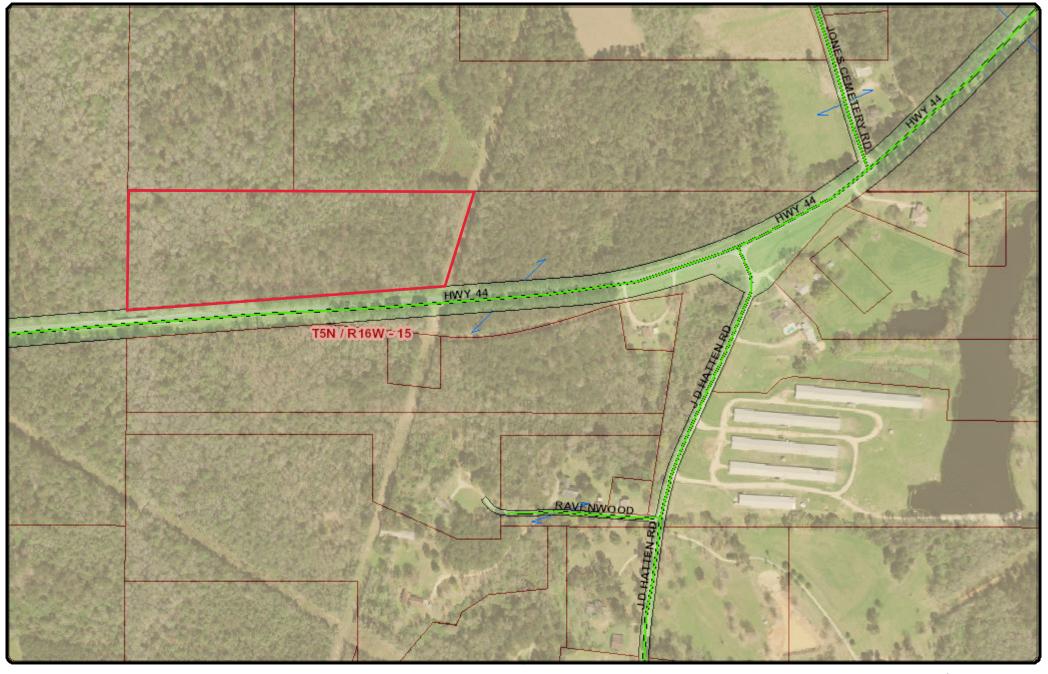

## Lamar County Geoportal Map

DISCLAIMER: Any user of this map product accepts its faults and assumes all responsibility for the use thereof, and further agrees to hold Lamar County harmless from and against any damage, loss or liability arising from any use of the map product. Users are cautioned to consider carefully the provisional nature of the maps and data before using it for decisions that concern personal or public safety or the conduct of business that involves monetary or operational consequences. Conclusions drawn from, or actions undertaken, on the basis of such maps and data, are the sole responsibility of the user.

## 12.72 Lamar

Lamar County, Mississippi, 12.72 AC +/--COLVIERS GREEK Fairview Ch 396 1000 2000ft 500 1500 Boundary Water Body River/Creek

8.3 +/- Acres Land for Sale - Hwy 44, Sumrall, MS

From the intersection of Hwy 42 & Hwy 589 in Sumrall, MS