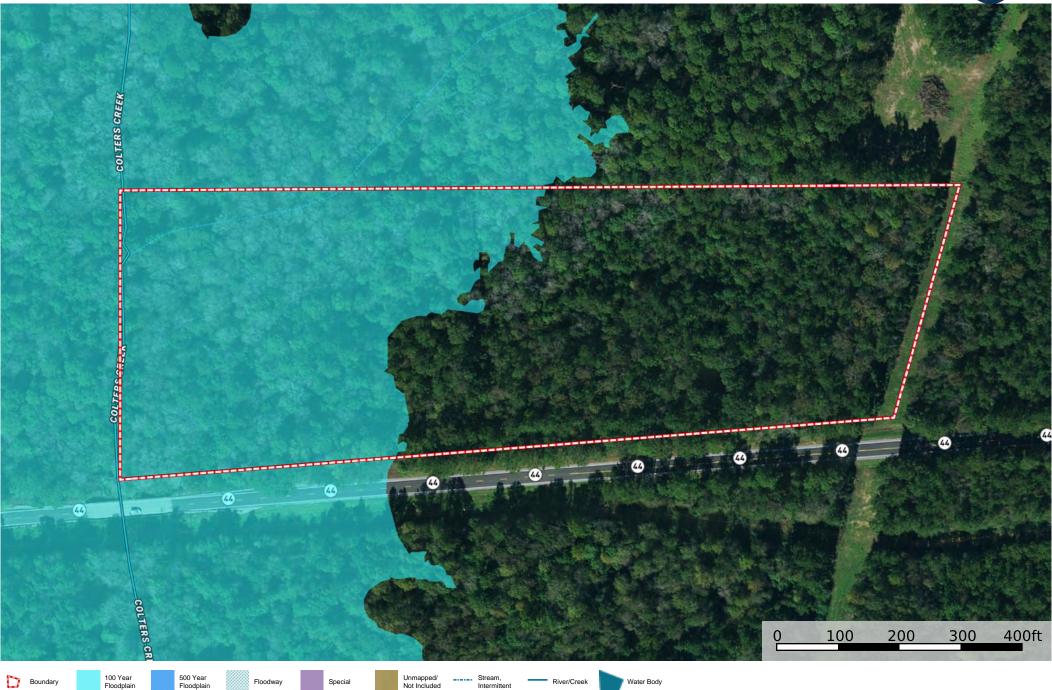

Boundary

P: 601-818-4004 southandcompanyproperties.com

River/Creek

Water Body

Lamar County, Mississippi, 12.72 AC +/-

Boundary

River/Creek

Water Body

12.72 Lamar Lamar County, Mississippi, 12.72 AC +/-

River/Creek

southandcompanyproperties.com P: 601-818-4004

Not Included