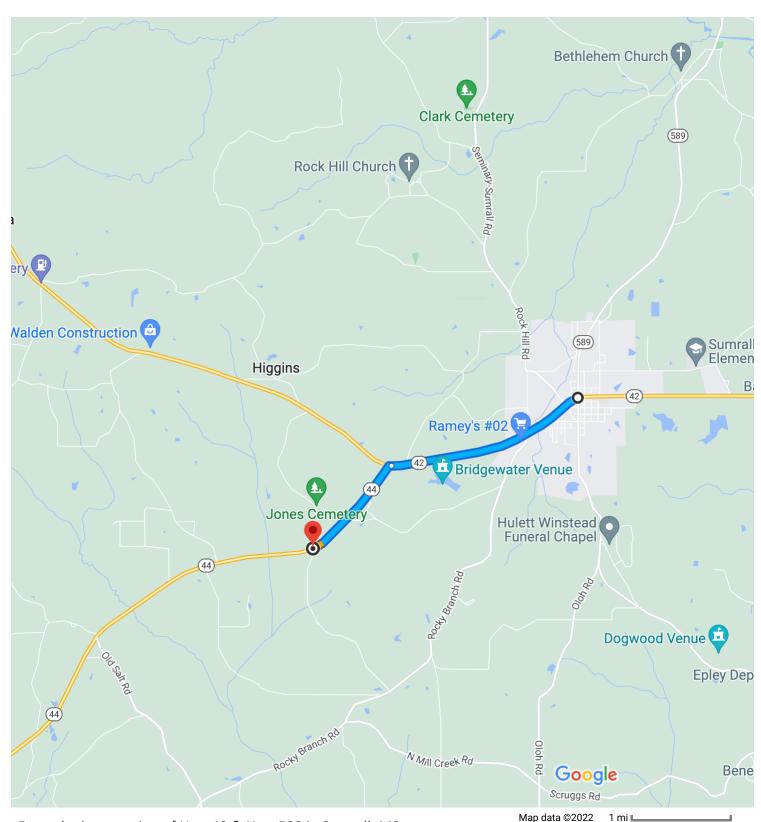

## 12.72 Lamar

Lamar County, Mississippi, 12.72 AC +/--COLVIERS GREEK Fairview Ch 396 1000 2000ft 500 1500 Boundary Water Body River/Creek

8.3 +/- Acres Land for Sale - Hwy 44, Sumrall, MS

From the intersection of Hwy 42 & Hwy 589 in Sumrall, MS

- Travel west on MS-42 W for 2 miles.
- Turn left on Hwy 44; continue 1.2 miles.
- Property will be on the right near J. D. Hatten Rd.
- https://goo.gl/maps/ujUhL2nNVCKAywdc7