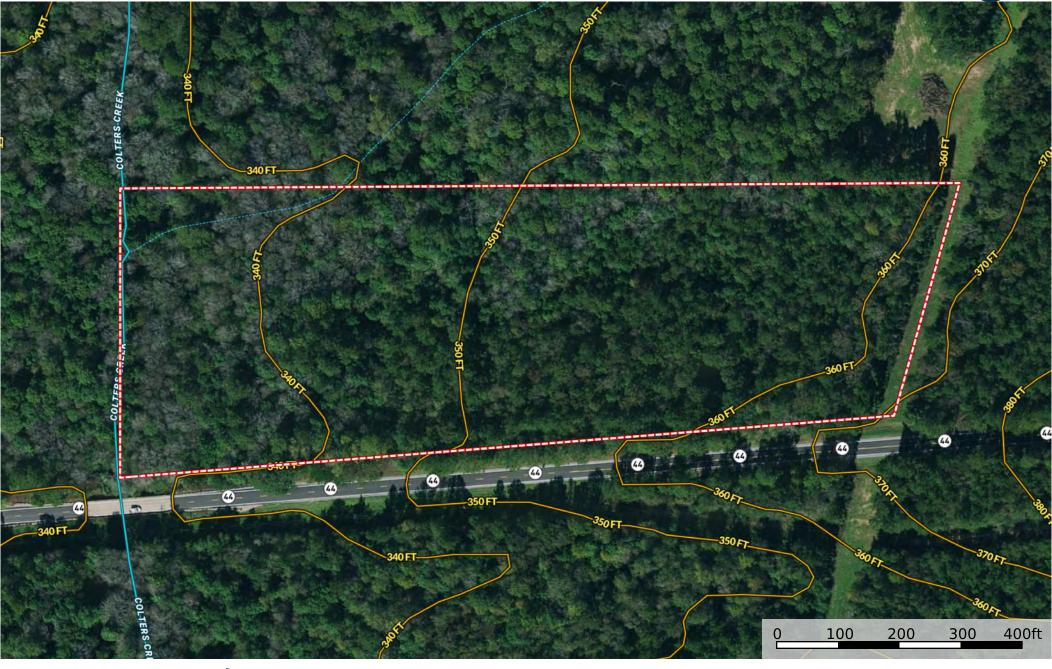

Boundary

P: 601-818-4004 southandcompanyproperties.com

River/Creek

Water Body

Lamar County, Mississippi, 12.72 AC +/-

Boundary

River/Creek

Water Body

12.72 Lamar Lamar County, Mississippi, 12.72 AC +/-

River/Creek

southandcompanyproperties.com P: 601-818-4004

Not Included