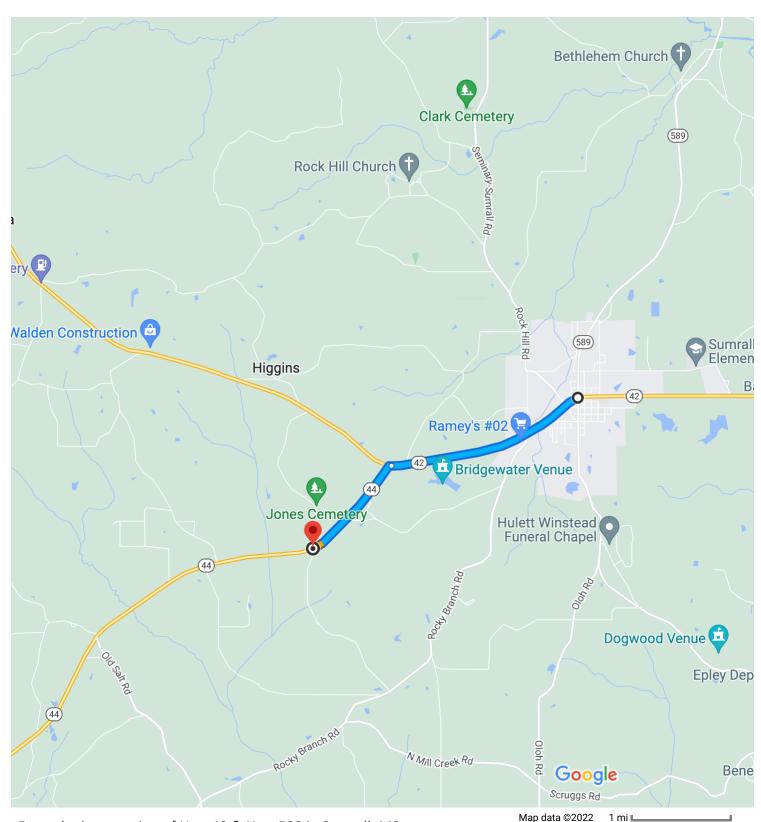

March 3, 2022

8.3 +/- Acres Land for Sale - Hwy 44, Sumrall, MS

From the intersection of Hwy 42 & Hwy 589 in Sumrall, MS

- Travel west on MS-42 W for 2 miles.
- Turn left on Hwy 44; continue 1.2 miles.
- Property will be on the right near J. D. Hatten Rd.
- https://goo.gl/maps/ujUhL2nNVCKAywdc7