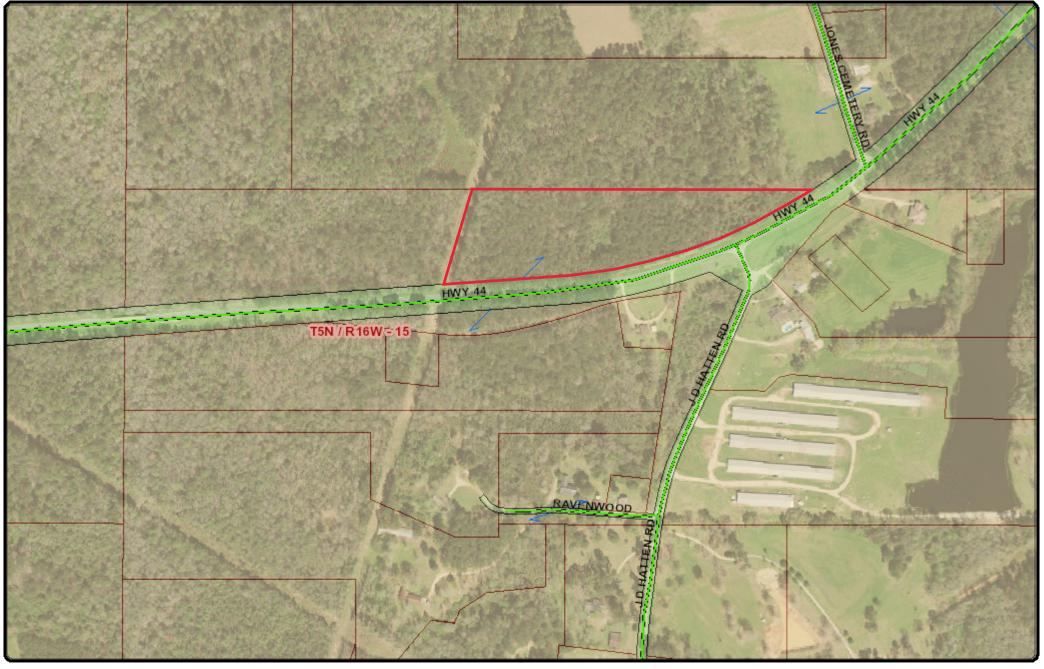

## Lamar County Geoportal Map

DISCLAIMER: Any user of this map product accepts its faults and assumes all responsibility for the use thereof, and further agrees to hold Lamar County harmless from and against any damage, loss or liability arising from any use of the map product. Users are cautioned to consider carefully the provisional nature of the maps and data before using it for decisions that concern personal or public safety or the conduct of business that involves monetary or operational consequences. Conclusions drawn from, or actions undertaken, on the basis of such maps and data, are the sole responsibility of the user.

March 3, 2022

8.3 +/- Acres Land for Sale - Hwy 44, Sumrall, MS

From the intersection of Hwy 42 & Hwy 589 in Sumrall, MS

- Travel west on MS-42 W for 2 miles.
- Turn left on Hwy 44; continue 1.2 miles.
- Property will be on the right near J. D. Hatten Rd.
- https://goo.gl/maps/ujUhL2nNVCKAywdc7