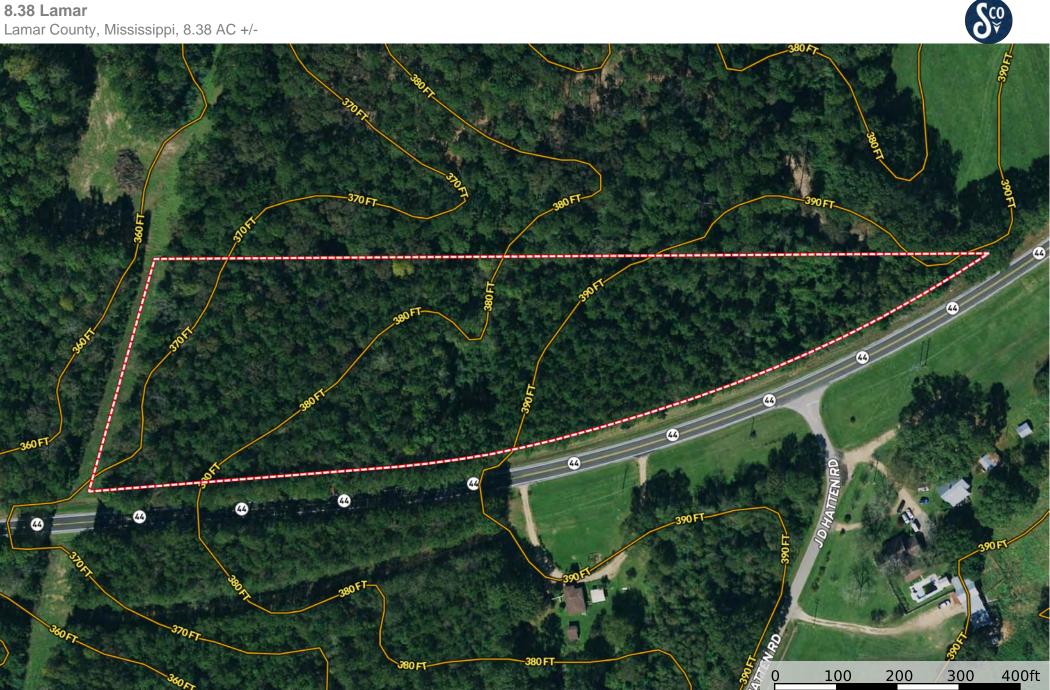

March 3, 2022

8.3 +/- Acres Land for Sale - Hwy 44, Sumrall, MS

From the intersection of Hwy 42 & Hwy 589 in Sumrall, MS

- Travel west on MS-42 W for 2 miles.
- Turn left on Hwy 44; continue 1.2 miles.
- Property will be on the right near J. D. Hatten Rd.
- https://goo.gl/maps/ujUhL2nNVCKAywdc7