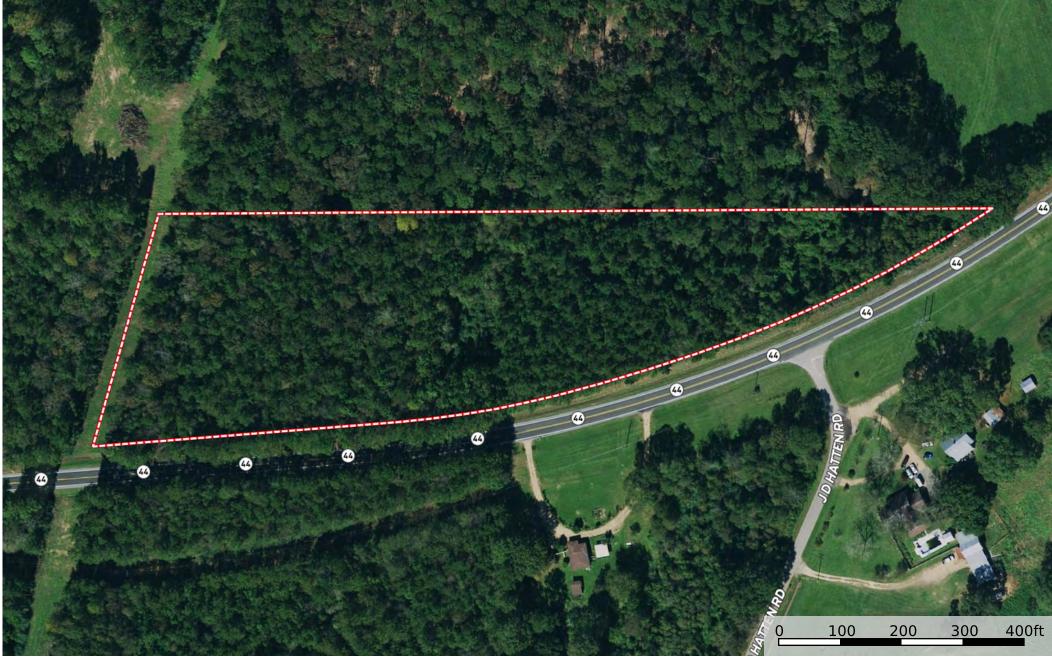

March 3, 2022

8.3 +/- Acres Land for Sale - Hwy 44, Sumrall, MS

From the intersection of Hwy 42 & Hwy 589 in Sumrall, MS

- Travel west on MS-42 W for 2 miles.
- Turn left on Hwy 44; continue 1.2 miles.
- Property will be on the right near J. D. Hatten Rd.
- https://goo.gl/maps/ujUhL2nNVCKAywdc7