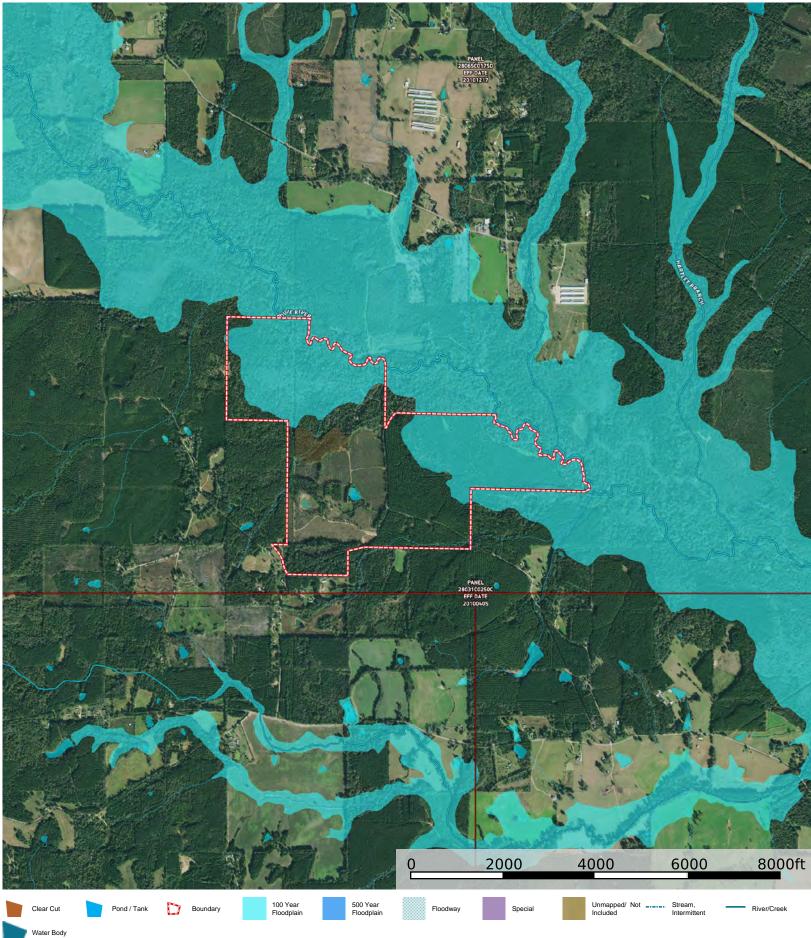

## The Seven Strand Jefferson Davis County, Mississippi, 489 AC +/-





#### SOUTHANDCOMPANYPROPERTIES.COM 6555 US 98, SUITE 14, HATTIESBURG, MS 39402 | 601-550-3359



The information contained herein was obtained from sources deemed to be reliable. MapRight Services makes no warranties or guarantees as to the completeness or accuracy thereof.

## **The Seven Strand**

Jefferson Davis County, Mississippi, 489 AC +/-











The information contained herein was obtained from sources deemed to be reliable. MapRight Services makes no warranties or guarantees as to the completeness or accuracy thereof. Google Maps

Landmark Surveying, LLC, MS-589, Sumrall, MS 39482 to Jefferson Davis County School District, Mississippi



Map data ©2023

2 mi



From the intersection of Hwy 42 & Hwy 589 in Sumrall, MS

Enter these coordinates in Apple Maps or Google Maps "31.5675, -89.6936" or use the Google Map link below.

#### https://goo.gl/maps/9Ar4aeMvqkRRevh77

|   | 1  | 21 min (*                                                   | ,               |
|---|----|-------------------------------------------------------------|-----------------|
| T | 1. | Head west on MS-42 W toward Pennsylvania                    | a Ave<b