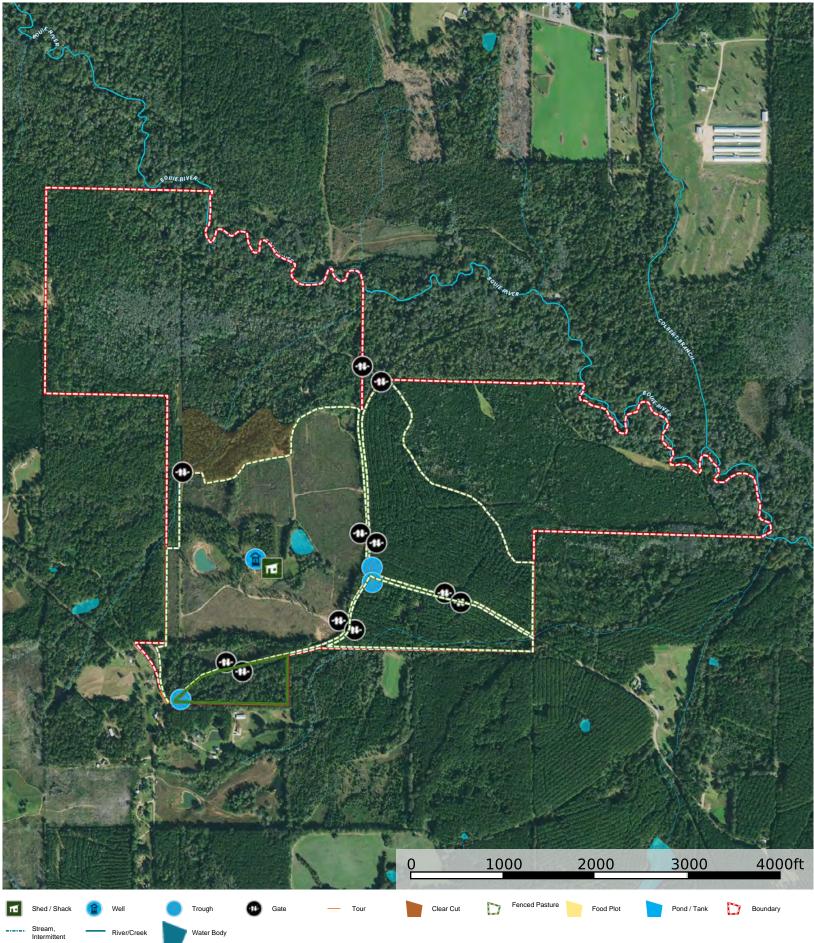

## The Seven Strand Jefferson Davis County, Mississippi, 489 AC +/-





#### SOUTHANDCOMPANYPROPERTIES.COM 6555 US 98, SUITE 14, HATTIESBURG, MS 39402 | 601-550-3359



The information contained herein was obtained from sources deemed to be reliable. MapRight Services makes no warranties or guarantees as to the completeness or accuracy thereof.

## **The Seven Strand**

Jefferson Davis County, Mississippi, 489 AC +/-











The information contained herein was obtained from sources deemed to be reliable. MapRight Services makes no warranties or guarantees as to the completeness or accuracy thereof. Google Maps

Landmark Surveying, LLC, MS-589, Sumrall, MS 39482 to Jefferson Davis County School District, Mississippi



Map data ©2023

2 mi



From the intersection of Hwy 42 & Hwy 589 in Sumrall, MS

Enter these coordinates in Apple Maps or Google Maps "31