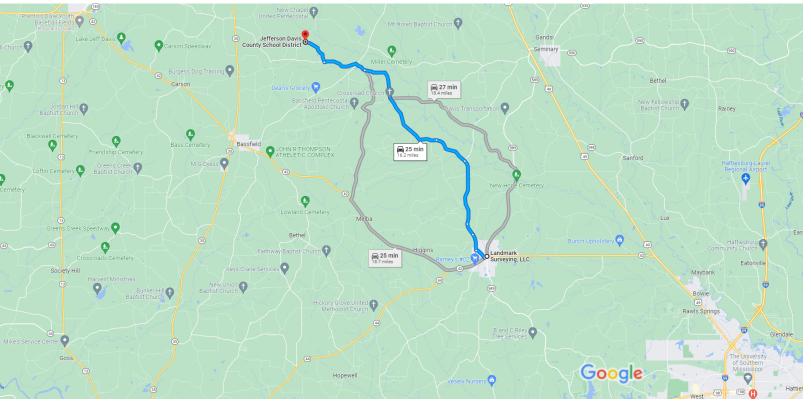

## **The Seven Strand**

Jefferson Davis County, Mississippi, 489 AC +/-

The information contained herein was obtained from sources deemed to be reliable. MapRight Services makes no warranties or guarantees as to the completeness or accuracy thereof. Google Maps

Landmark Surveying, LLC, MS-589, Sumrall, MS 39482 to Jefferson Davis County School District, Mississippi

Map data ©2023

2 mi

From the intersection of Hwy 42 & Hwy 589 in Sumrall, MS

Enter these coordinates in Apple Maps or Google Maps "31.5675, -89.6936" or use the Google Map link below.

#### https://goo.gl/maps/9Ar4aeMvqkRRevh77

|   | 1  | 21 min (*                                                   | ,               |
|---|----|-------------------------------------------------------------|-----------------|
| T | 1. | Head west on MS-42 W toward Pennsylvania                    | a Ave<br>0.1 mi |
| ſ | 2. | Turn right onto Center Ave                                  | 0.1111          |
| م | 3. | Turn right onto Rock Hill Rd                                | 0.5 mi          |
| ↑ | 4. | 0.8 m<br>ontinue onto Billy Graham Rd/Rock Hill Church<br>d |                 |
| ↑ | 5. | Continue onto Seminary-Sumrall Rd                           | - 0.6 mi        |
| ← | 6. | Turn left onto Lowery Rd                                    | - 3.1 mi        |
| ↑ | 7. | Continue onto Sumrall Rd                                    | - 1.8 mi        |
| ↑ | 8. | Continue onto Santee Methodist Rd                           | 5.6 mi          |
|   |    |                                                             | 2.2 mi          |

# → 9. Turn right onto Allen Deen Rd

3 min (1.5 mi)

Jefferson Davis County School District Mississippi