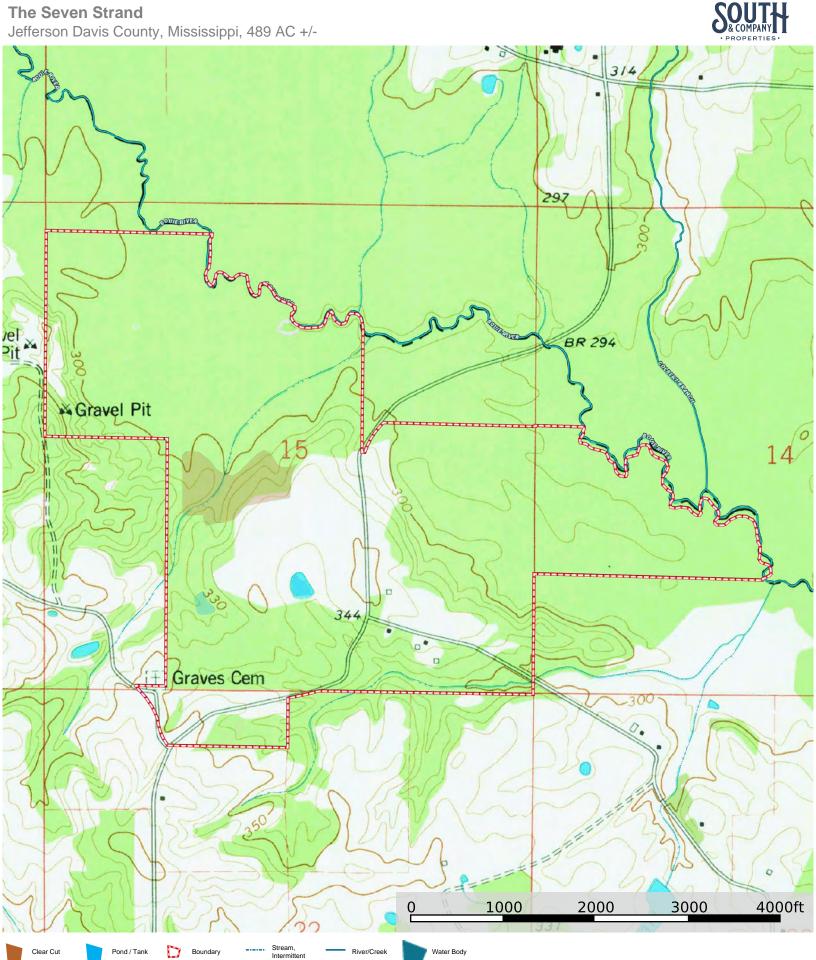

## The Seven Strand Jefferson Davis County, Mississippi, 489 AC +/-





#### SOUTHANDCOMPANYPROPERTIES.COM 6555 US 98, SUITE 14, HATTIESBURG, MS 39402 | 601-550-3359



The information contained herein was obtained from sources deemed to be reliable. MapRight Services makes no warranties or guarantees as to the completeness or accuracy thereof.

## **The Seven Strand**

Jefferson Davis County, Mississippi, 489 AC +/-











The information contained herein was obtained from sources deemed to be reliable. MapRight Services makes no warranties or guarantees as to the completeness or accuracy thereof. Google Maps

Landmark Surveying, LLC, MS-589, Sumrall, MS 39482 to Jefferson Davis County School District, Mississippi



Map data ©2023

2 mi



From the intersection of Hwy 42 & Hwy 589 in Sumrall, MS

Enter these coordinates in Apple Maps or Google Maps "31.5675, -89.6936" or use the Google Map link below.

#### https://goo.gl/maps/9Ar4aeMvqkRRevh77

|   | 1  | 21 min (*                                                   | ,               |
|---|----|-------------------------------------------------------------|-----------------|
| T | 1. | Head west on MS-42 W toward Pennsylvania                    | a