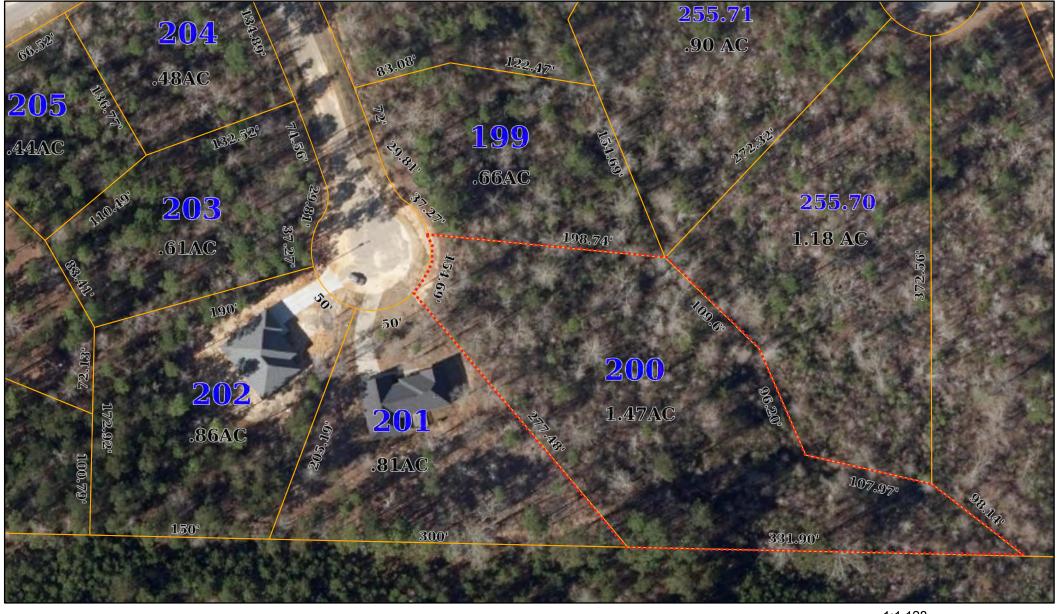

## LOT 6 OF SOUTHFORK SUB PHASE IV, FORREST COUNTY, MS

5/15/2023, 2:16:15 PM

forrest\_ms\_ac
forrest\_ms\_dim Anno
forrest ms\_parcelno

5/15/2023, 2:18:05 PM

Parcels

forrest\_ms\_ac
forrest\_ms\_dim Anno
forrest ms\_parcelno

## LOT 6 OF SOUTHFORK SUB PHASE IV Forrest County, Mississippi, 1.47 AC +/-