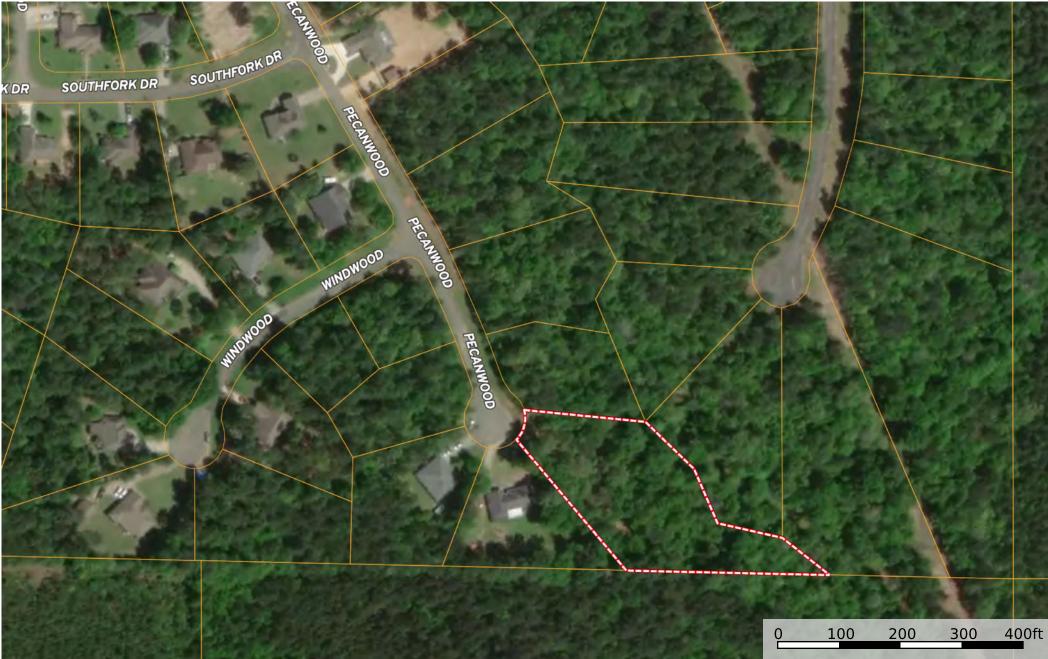

## LOT 6 OF SOUTHFORK SUB PHASE IV

Forrest County, Mississippi, 1.47 AC +/-

**AERIAL** 

## LOT 6 OF SOUTHFORK SUB PHASE IV Forrest County, Mississippi, 1.47 AC +/-