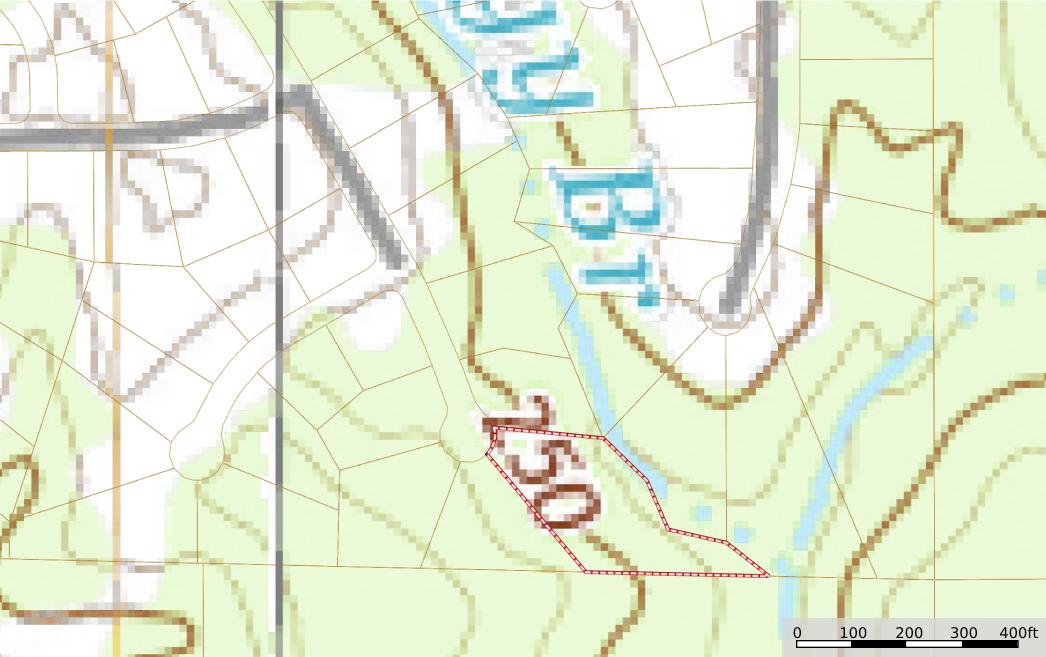

## **TOPOGRAPHY**

Forrest County, Mississippi, 1.47 AC +/-

**WETLANDS** 

y 🌉

Wetlands

Riparian

Forrest County, Mississippi, 1.47 AC +/-

**FEMA FLOOD PANEL** 