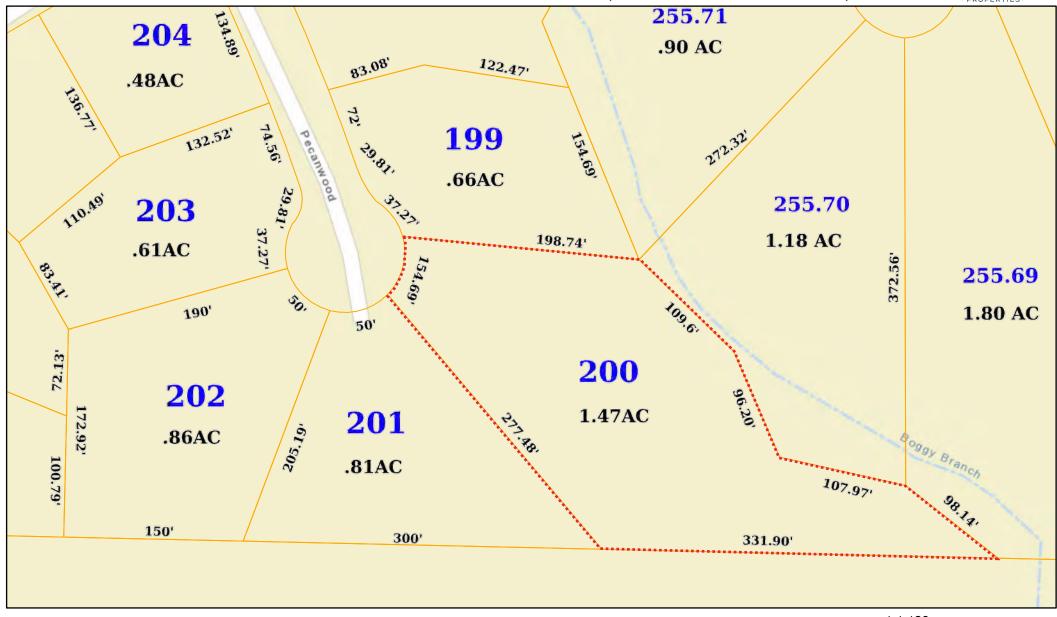

## LOT 6 OF SOUTHFORK SUB PHASE IV, FORREST COUNTY, MS

5/15/2023, 2:16:15 PM

forrest\_ms\_ac
forrest\_ms\_dim Anno
forrest ms\_parcelno

5/15/2023, 2:18:05 PM

Parcels

forrest\_ms\_ac
forrest\_ms\_dim Anno
forrest ms\_parcelno

## LOT 6 OF SOUTHFORK SUB PHASE IV Forrest County, Mississippi, 1.47 AC +/-