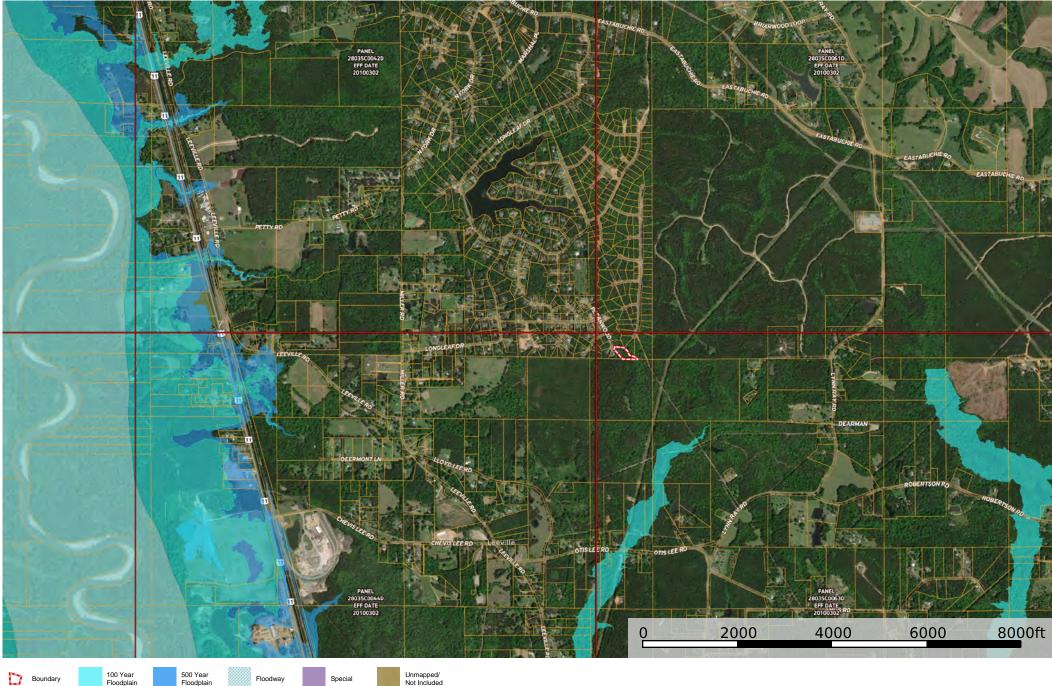

## **TOPOGRAPHY**

Forrest County, Mississippi, 1.47 AC +/-

**WETLANDS** 

y 🌉

Wetlands

Riparian

Forrest County, Mississippi, 1.47 AC +/-

**FEMA FLOOD PANEL** 

**SEC 12 - T5N - R13W** 

Floodplain

Floodplain

Not Included