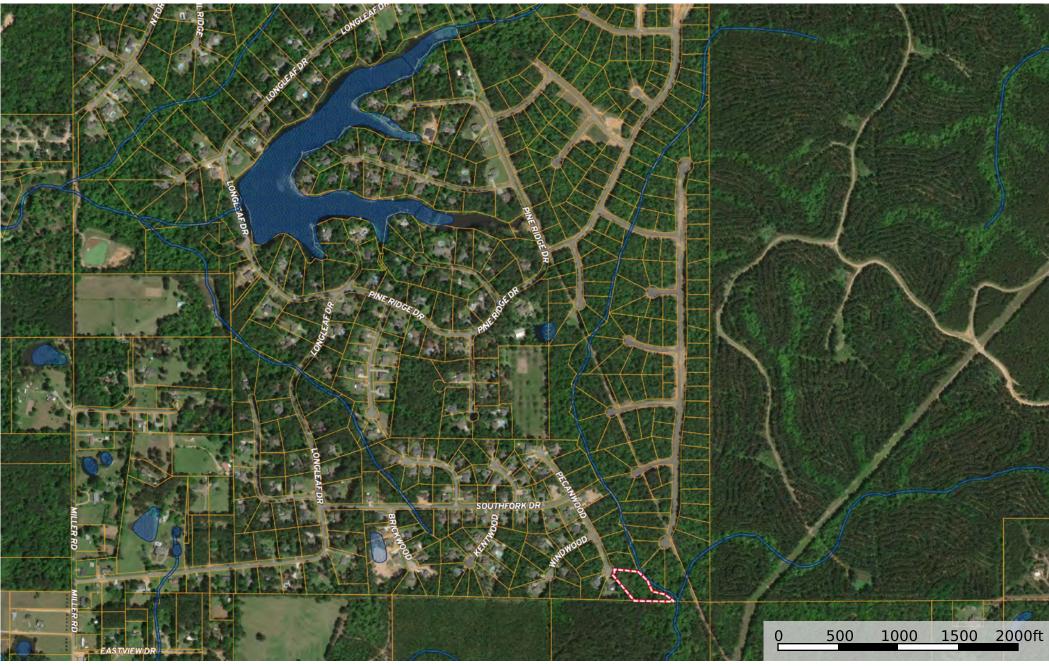

## LOT 6 OF SOUTHFORK SUB PHASE IV

Forrest County, Mississippi, 1.47 AC +/-

**AERIAL** 

## LOT 6 OF SOUTHFORK SUB PHASE IV Forrest County, Mississippi, 1.47 AC +/-