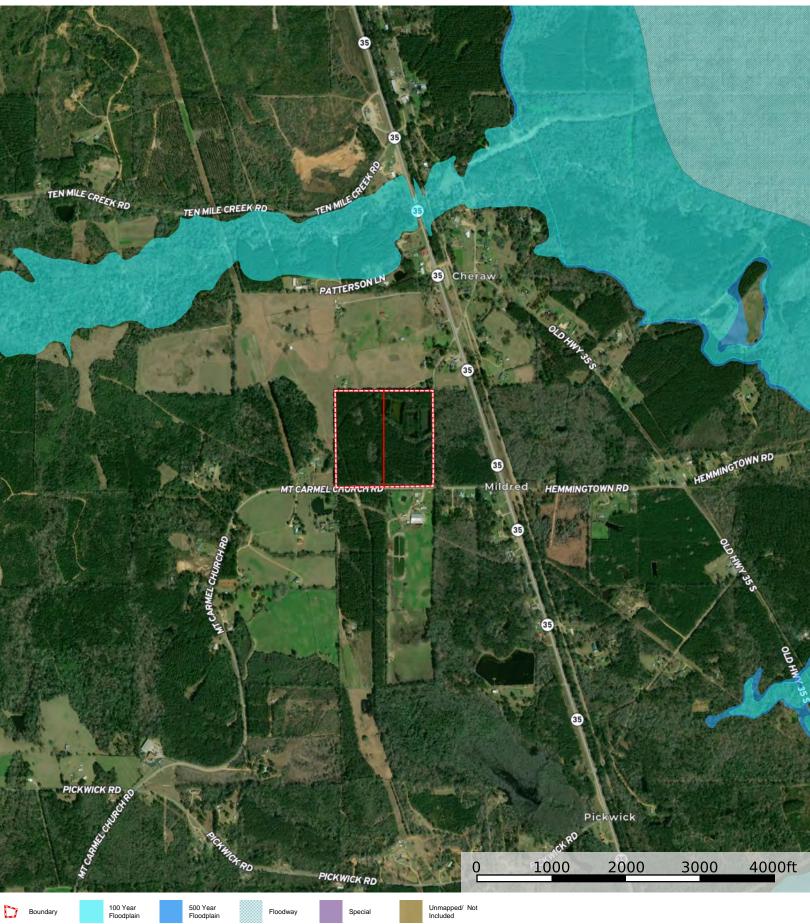

Marion County, Mississippi, 40 AC +/-

<sup>\*</sup> Satellite imagery is out of date. Timber has been harvested and replanted.

Boundary

\* Satellite imagery is out of date. Timber has been harvested and replanted.

Marion County, Mississippi, 40 AC +/-

Boundary

\* Satellite imagery is out of date. Timber has been harvested and replanted.

Marion County, Mississippi, 40 AC +/-

Boundary

\* Satellite imagery is out of date. Timber has been harvested and replanted.

Marion County, Mississippi, 40 AC +/-

<sup>\*</sup> Satellite imagery is out of date. Timber has been harvested and replanted.