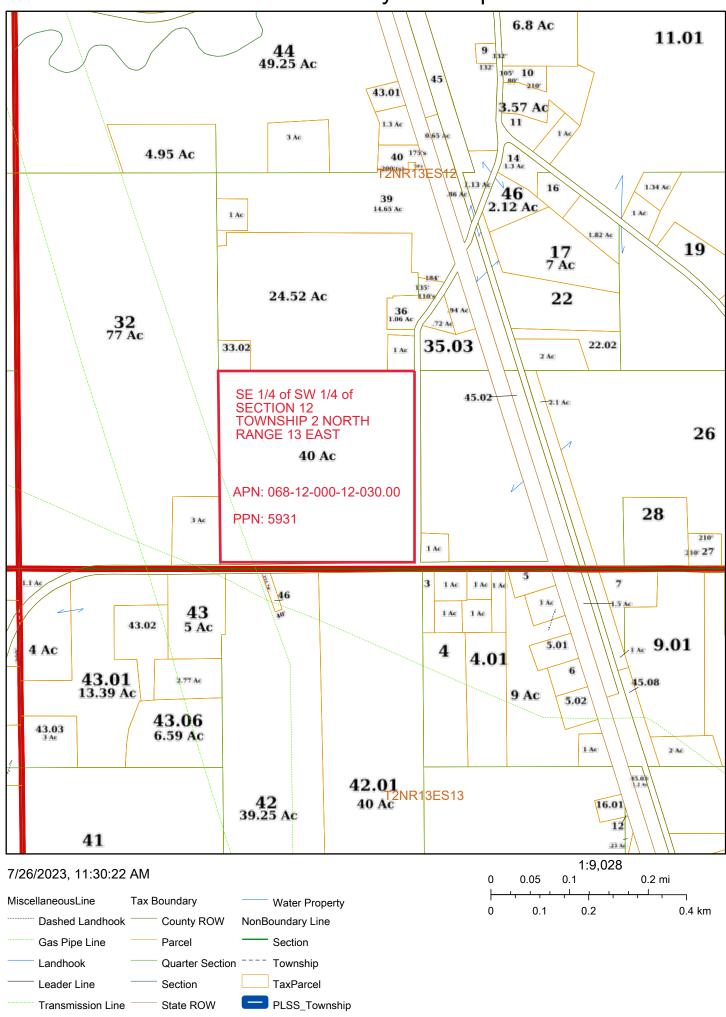

Marion County, Mississippi, 40 AC +/-

<sup>\*</sup> Satellite imagery is out of date. Timber has been harvested and replanted.

Boundary

\* Satellite imagery is out of date. Timber has been harvested and replanted.

Marion County, Mississippi, 40 AC +/-

Boundary

\* Satellite imagery is out of date. Timber has been harvested and replanted.

Marion County, Mississippi, 40 AC +/-

Boundary

\* Satellite imagery is out of date. Timber has been harvested and replanted.

Marion County, Mississippi, 40 AC +/-

<sup>\*</sup> Satellite imagery is out of date. Timber has been harvested and replanted.