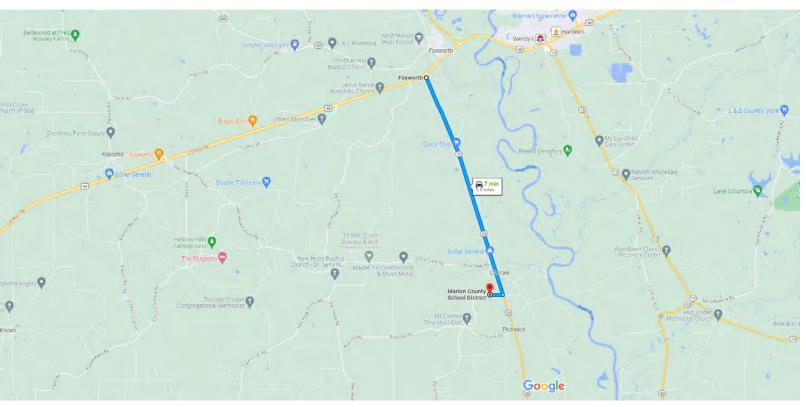

# Marion County Tax Map

Drive-to-Directions (from the intersection of Hwy 98 and Hwy 35 S in Foxworth, MS

Map data ©2023 1 mi

Foxworth

Mississippi 39483

1. Head southeast on MS-35 S toward Hwy 35 Srv Rd

5.6 mi

2. Turn right onto Mt Carmel Church Rd
Destination will be on the right

0.3 mi

Marion County School District Mississippi

Google Map Link: https://goo.gl/maps/EzM9zKfFJnFtVyFf8

Latitude: 31.148037 Longitude: -89.847502