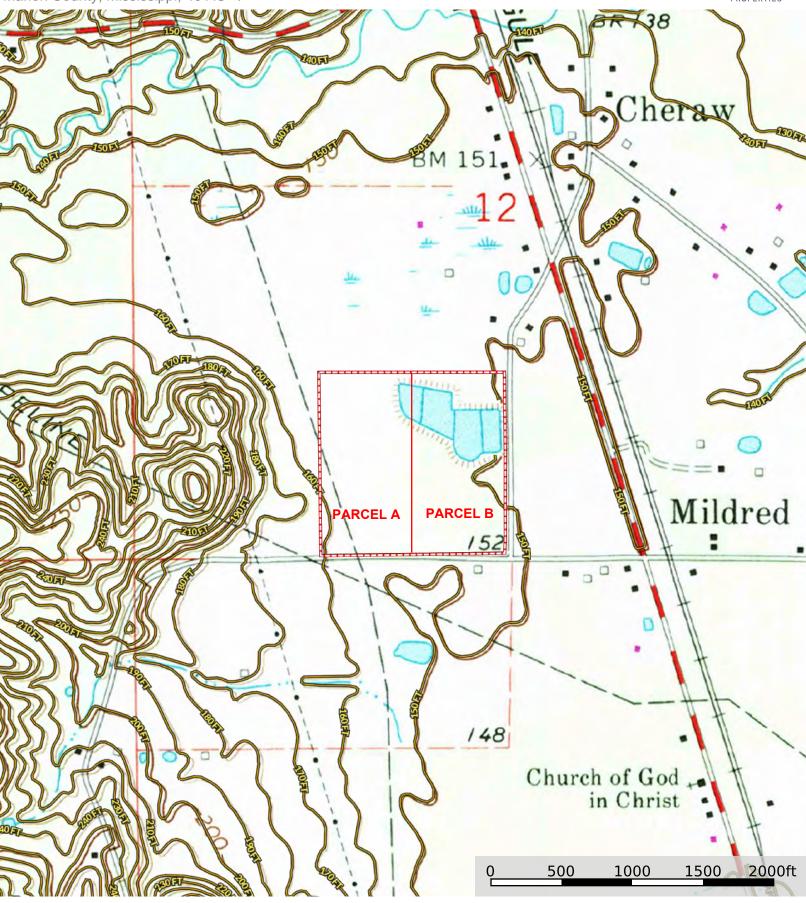

# Marion County Tax Map

Drive-to-Directions (from the intersection of Hwy 98 and Hwy 35 S in Foxworth, MS

Map data ©2023 1 mi

Foxworth

Mississippi 39483

1. Head southeast on MS-35 S toward Hwy 35 Srv Rd

5.6 mi

2. Turn right onto Mt Carmel Church Rd
Destination will be on the right

0.3 mi

Marion County School District Mississippi

Google Map Link: https://goo.gl/maps/EzM9zKfFJnFtVyFf8

Latitude: 31.148037 Longitude: -89.847502