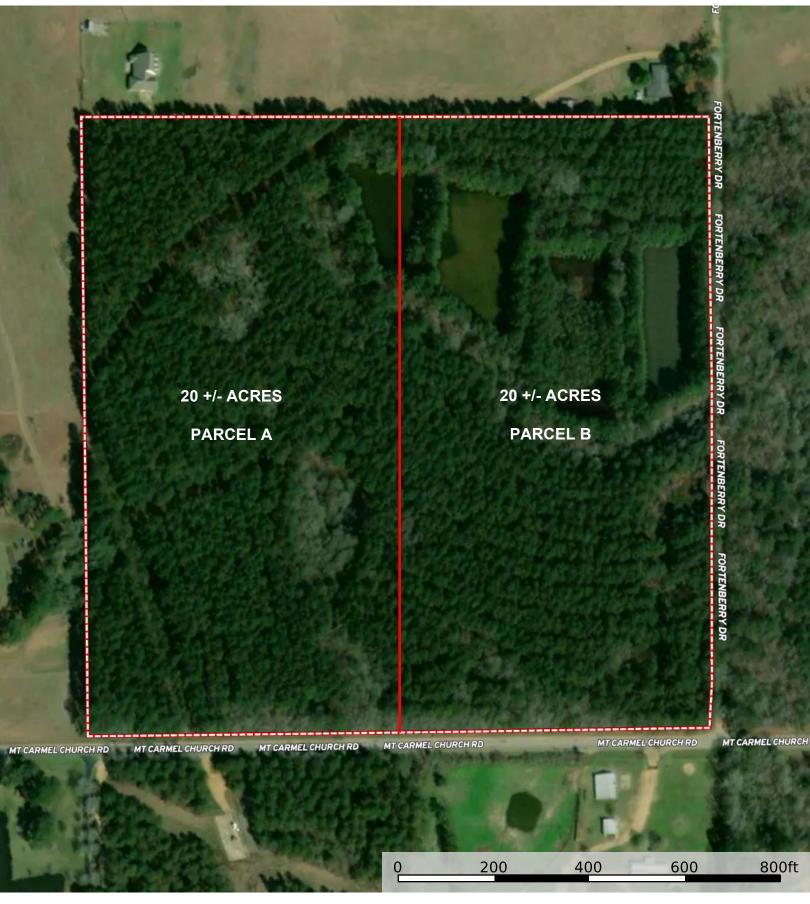

Marion County, Mississippi, 40 AC +/-

<sup>\*</sup> Satellite imagery is out of date. Timber has been harvested and replanted.

Boundary

\* Satellite imagery is out of date. Timber has been harvested and replanted.