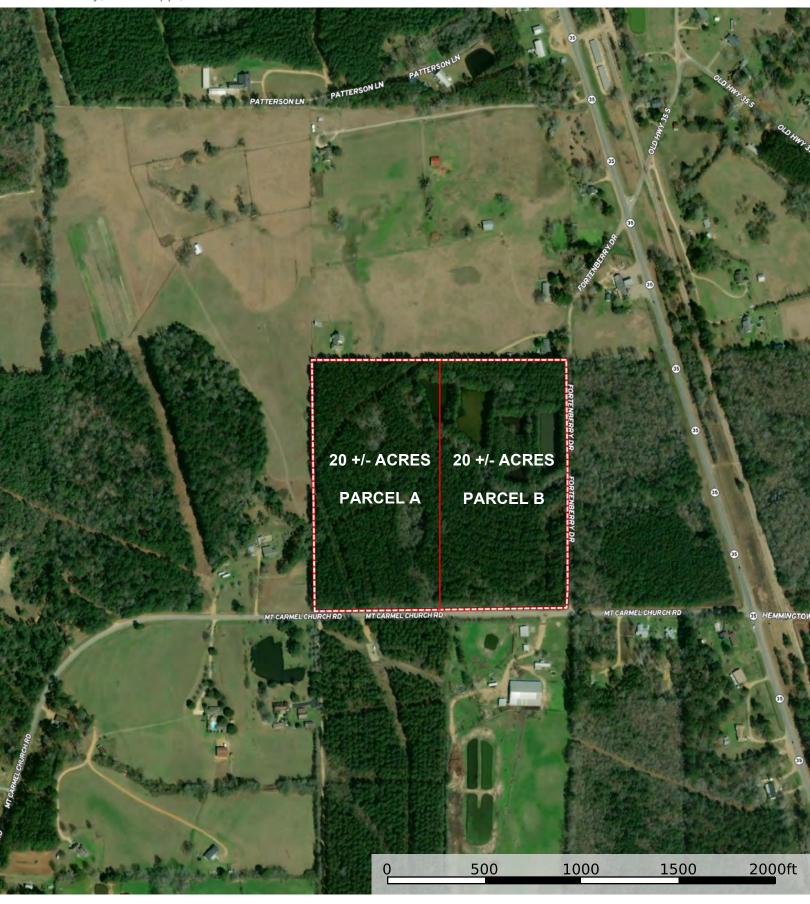

Marion County, Mississippi, 40 AC +/-

Boundary

\* Satellite imagery is out of date. Timber has been harvested and replanted.

Marion County, Mississippi, 40 AC +/-

Boundary

\* Satellite imagery is out of date. Timber has been harvested and replanted.