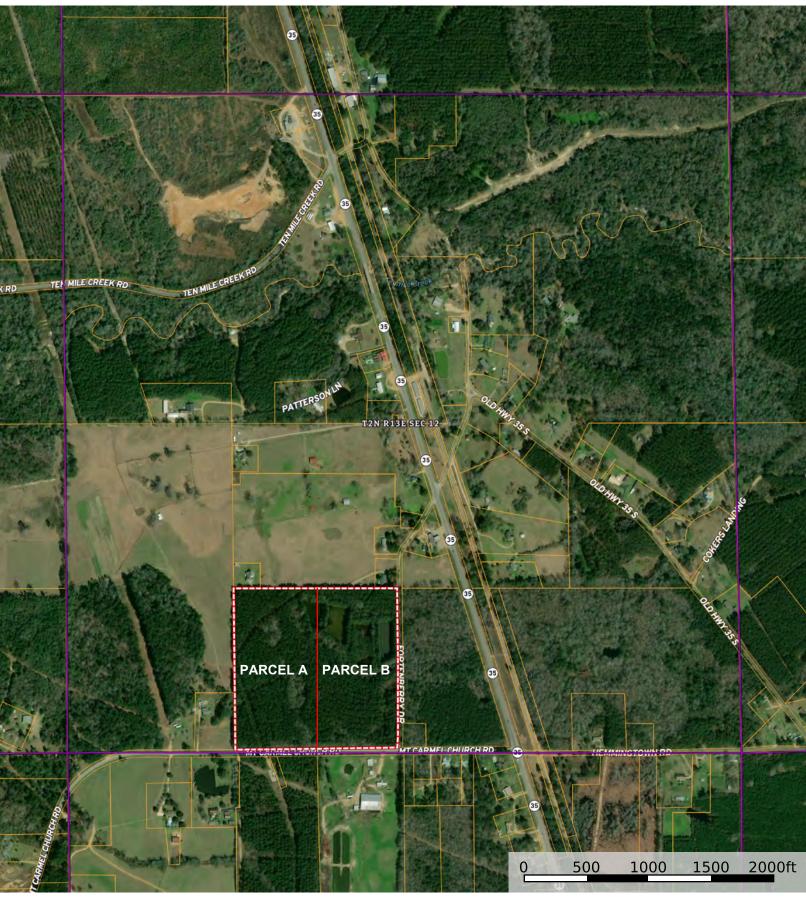

Marion County, Mississippi, 40 AC +/-

<sup>\*</sup> Satellite imagery is out of date. Timber has been harvested and replanted.