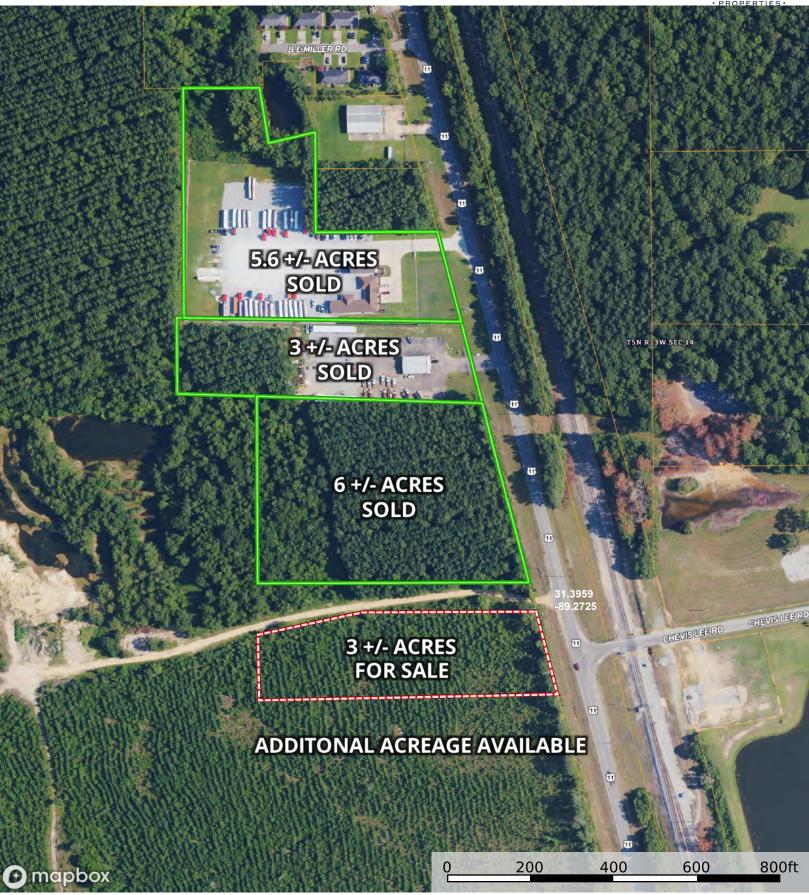

## SEC 14-T5N-R13W, FORREST COUNTY, MS





Boundaries and dimensions are approximate. This is not a survey.

Boundary

P: 601-818-4004

Boundary



Boundary Boundary

Boundaries and dimensions are approximate. This is not a survey.





Boundaries and dimensions are approximate. This is not a survey.



Boundaries and dimensions are approximate. This is not a survey.





Imagery ©2024 Airbus, CNES / Airbus, Landsat / Copernicus, Maxar Technologies, Map data ©2024 2000 ft

## FROM THE INTERSECTION OF HWY 11 N AND EVELYN GANDY PARKWAY IN PETAL, MS

1. Head north on US-11 N

1 Destination will be on the left

2.6 mi

CLICK HERE FOR GOOGLE MAP LINK: https://maps.app.goo.gl/EL2tZgyCAnyxaMQd7

LATITUDE: 31.3959 LONGITUDE: -89.2725