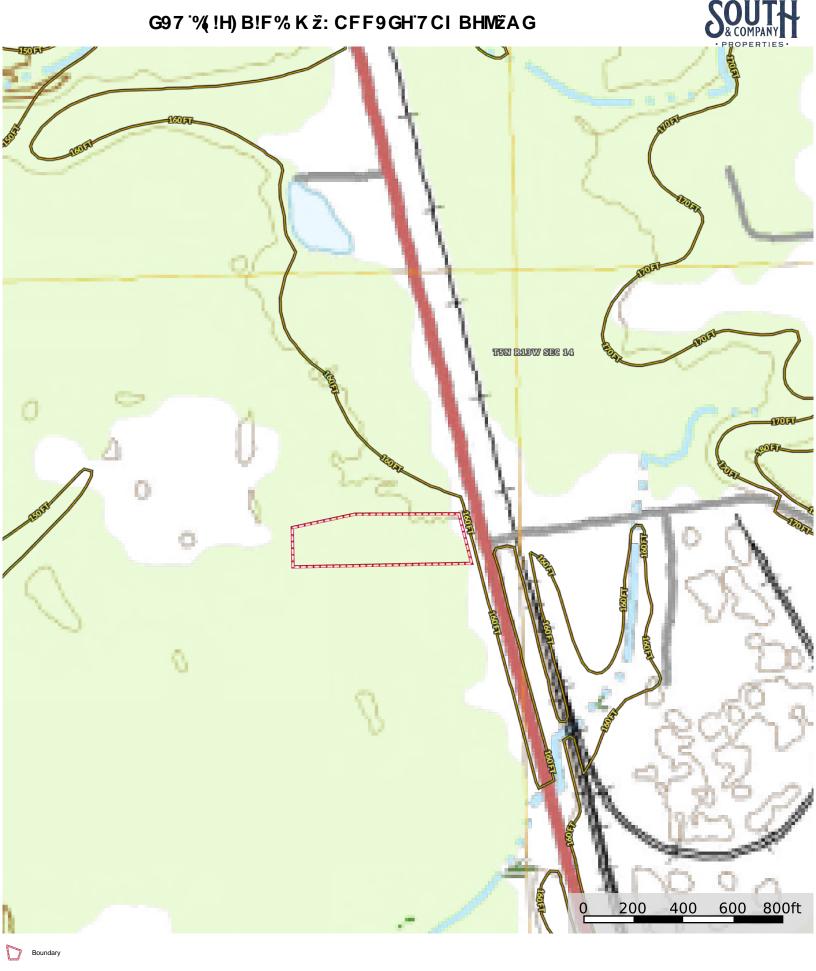

## SEC 14-T5N-R13W, FORREST COUNTY, MS

Boundaries and dimensions are approximate. This is not a survey.

Boundary

P: 601-818-4004

Boundary

Boundary Boundary

Boundaries and dimensions are approximate. This is not a survey.