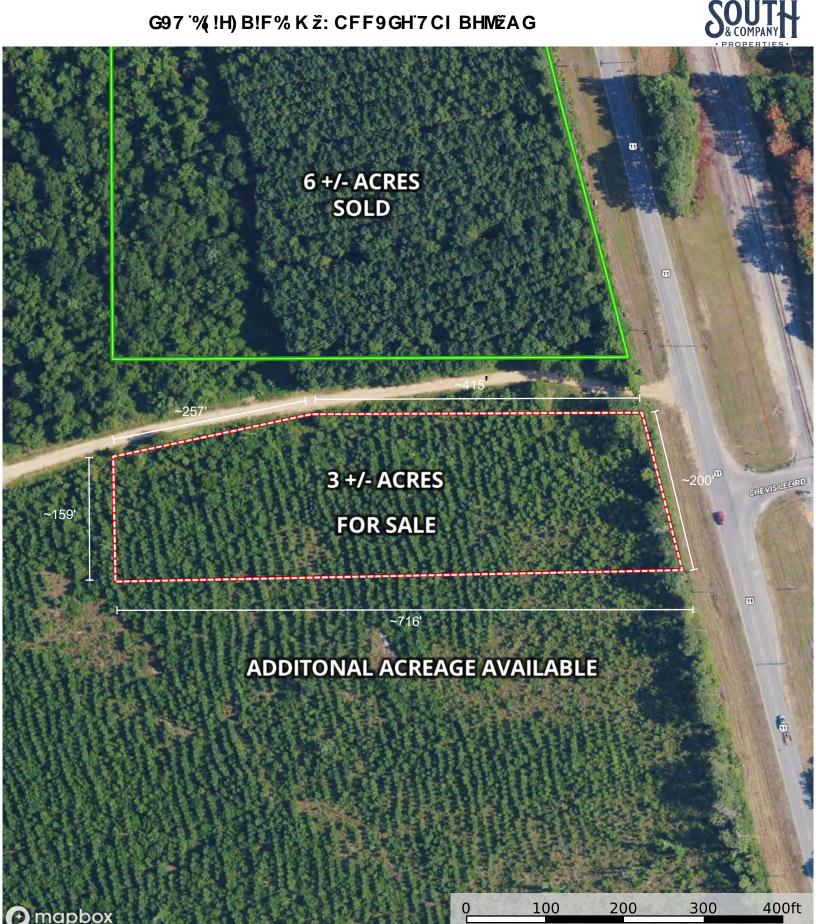

## SEC 14-T5N-R13W, FORREST COUNTY, MS





Boundaries and dimensions are approximate. This is not a survey.

Boundary

P: 601-818-4004

Boundary



Boundary Boundary

Boundaries and dimensions are approximate. This is not a survey.





Boundaries and dimensions are approximate. This is not a survey.



Boundaries and dimensions are approximate. This is not a survey.





Imagery ©2024 Airbus, CNES / Airbus, Landsat / Copernicus, Maxar Technologies, Map data ©2024 2000 ft

## FROM THE INTERSECTION OF HWY 11 N AND EVELYN GANDY PARKWAY IN PETAL, MS

1. Head north on US-11 N

1 Destination will be on the left

2.6 mi

CLICK HERE FOR GOOGLE MAP LINK: https://maps.app.goo.gl/EL2tZgyCAnyxaMQd7

LATITUDE: 31.3959 LONGITUDE: -89.2725