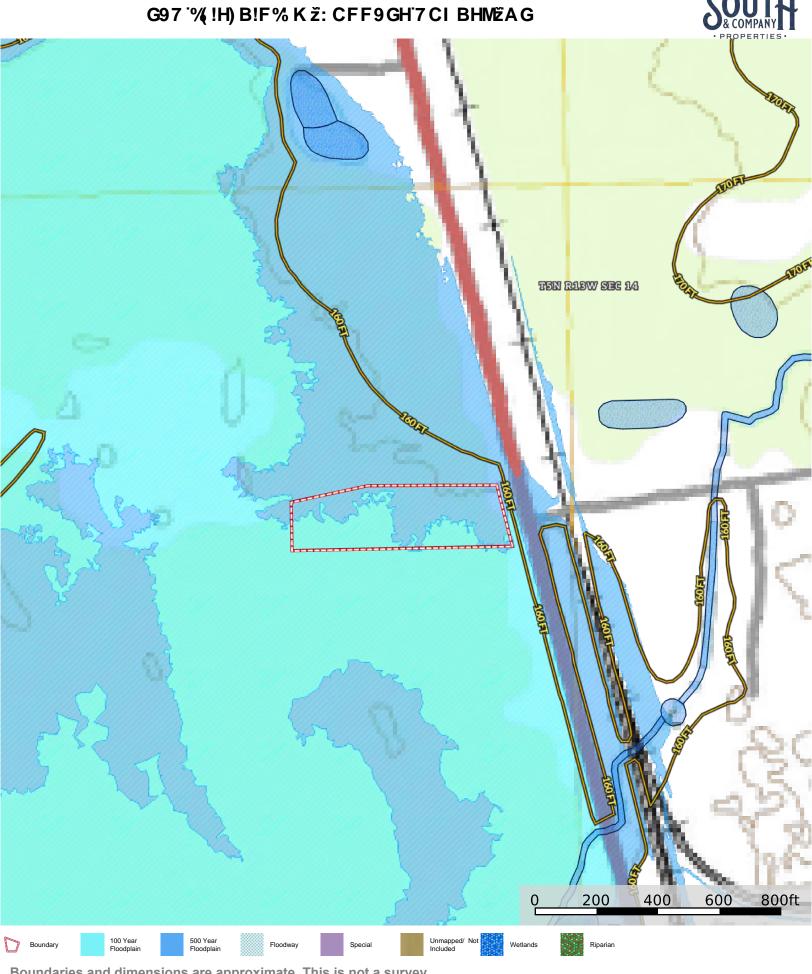

## SEC 14-T5N-R13W, FORREST COUNTY, MS

Boundaries and dimensions are approximate. This is not a survey.

Boundary

P: 601-818-4004

Boundary

Boundary Boundary

Boundaries and dimensions are approximate. This is not a survey.