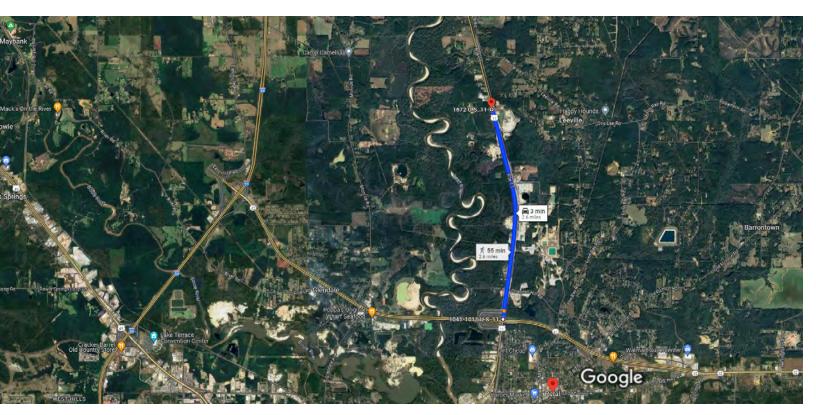

## FROM THE INTERSECTION OF HWY 11 N AND EVELYN GANDY PARKWAY IN PETAL, MS

1. Head north on US-11 N

1 Destination will be on the left

2.6 mi

CLICK HERE FOR GOOGLE MAP LINK: https://maps.app.goo.gl/EL2tZgyCAnyxaMQd7

LATITUDE: 31.3959 LONGITUDE: -89.2725