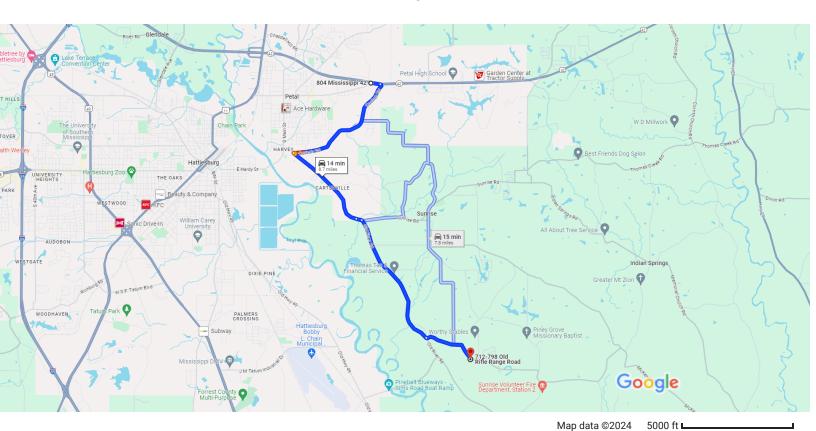

### From Walmart in Petal, MS

| <b>↑</b>      | 1.             | Head east on Evelyn Gandy Pkwy                                     |          |
|---------------|----------------|--------------------------------------------------------------------|----------|
| $\rightarrow$ | 2.             | Turn right onto Corinth Rd                                         | 0.2 mi   |
| Ŋ             | 3.             | Sharp left onto Carterville Rd                                     | — 2.5 mi |
| 1             | 4.             | Continue onto Sunrise Rd                                           | — 1.9 mi |
| $\rightarrow$ | 5.             | Turn right onto Old River Rd                                       | — 0.1 mi |
| ←             | 6.<br><b>①</b> | Turn left onto Old Rifle Range Rd Destination will be on the right | — 2.8 mi |
|               |                |                                                                    | — 1.1 mi |

Coordinates Lat: 31.2697 Long: -89.199

Google Map Link https://maps.app.goo.gl/mFB2BRU1ddpp7EEw8

712-798 Old Rifle Range Rd Petal, MS 39465