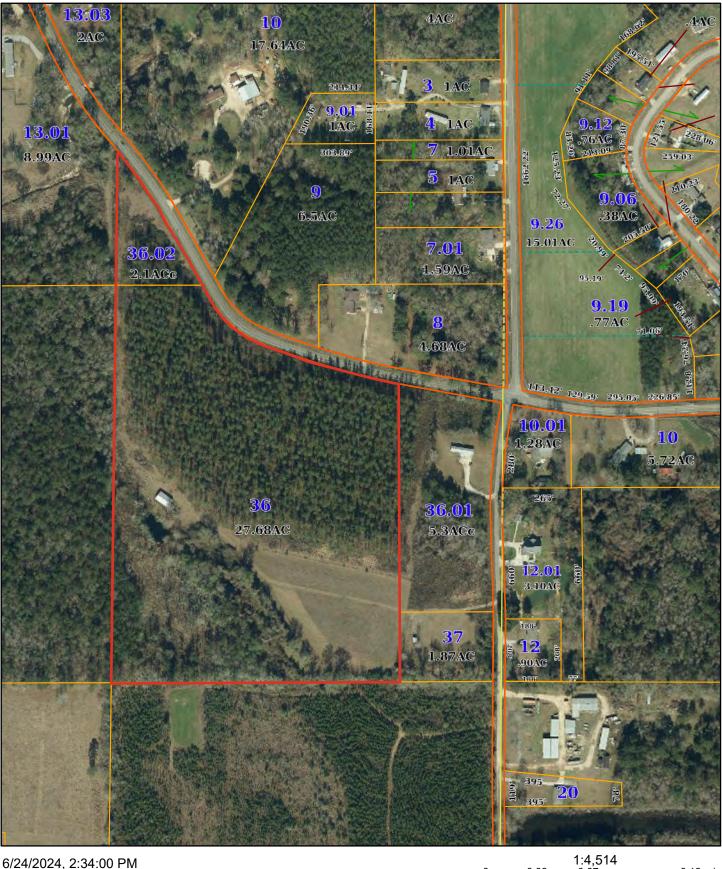

# NE 1/4 of SEC 33-T4N-R12W, Forrest County, MS

forrest\_ms\_dim Anno forrest\_ms\_parcelno

LEADER\_LN

Boundary

100 Year Floodplain

500 Year Floodplain

3000

4000ft