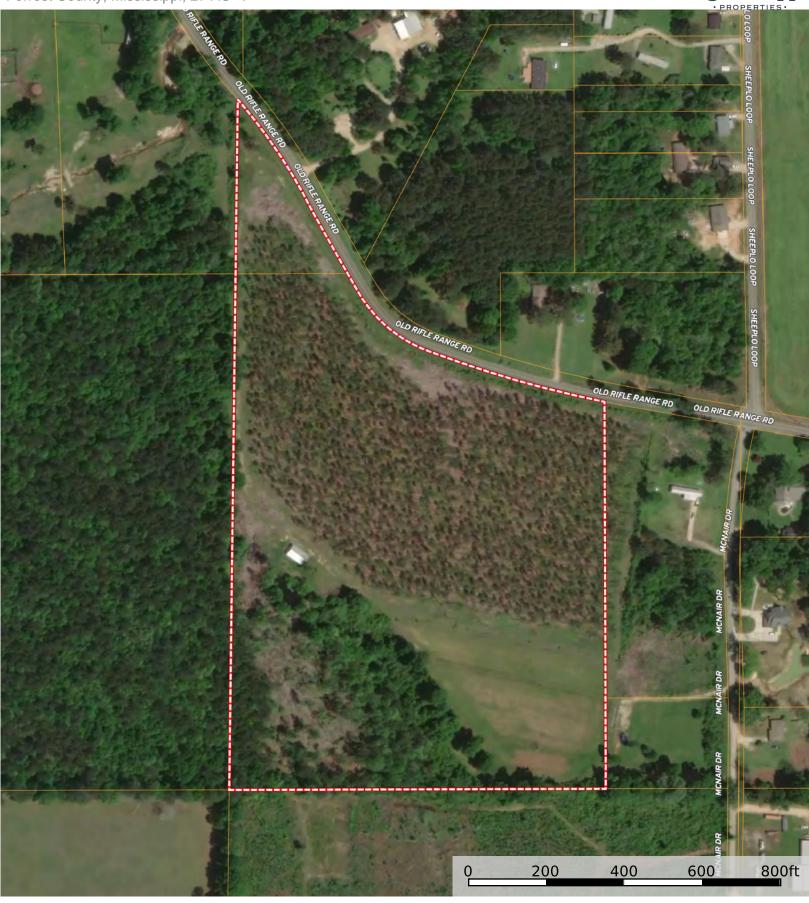

## 27 Forrest - Old Rifle Range Rd. Petal

Forrest County, Mississippi, 27 AC +/-

Coordinates Lat: 31.2697 Long: -89.199

Google Map Link https://maps.app.goo.gl/mFB2BRU1ddpp7EEw8

712-798 Old Rifle Range Rd Petal, MS 39465