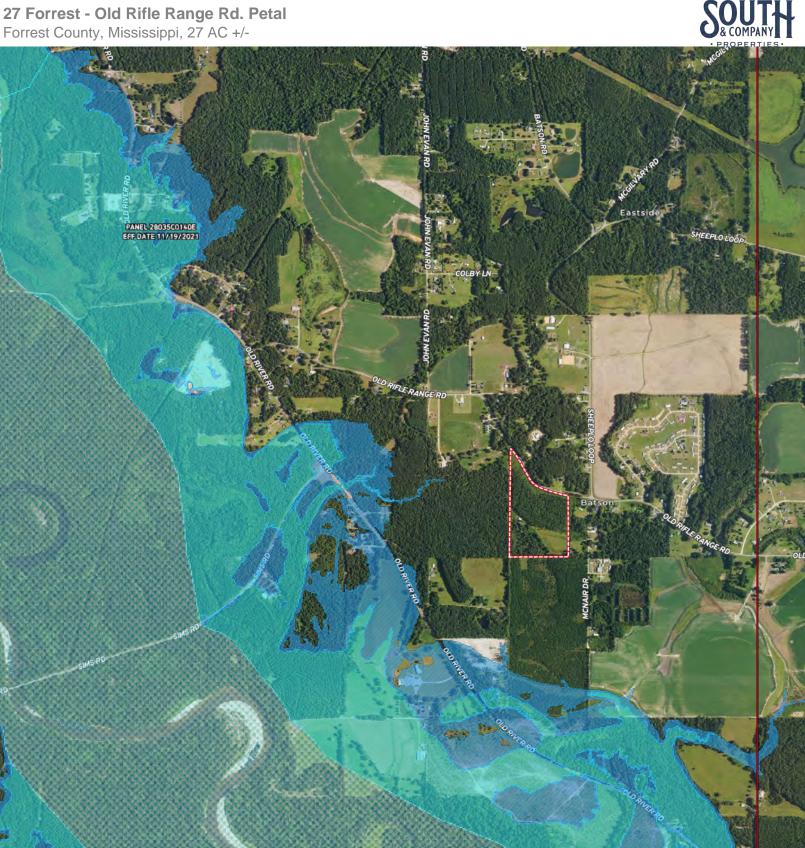

## 27 Forrest - Old Rifle Range Rd. Petal

Forrest County, Mississippi, 27 AC +/-

# 27 Forrest - Old Rifle Range Rd. Petal Forrest County, Mississippi, 27 AC +/-0 Carters Batson

1500

2000ft

500

1000

# NE 1/4 of SEC 33-T4N-R12W, Forrest County, MS

forrest\_ms\_dim Anno forrest\_ms\_parcelno

LEADER\_LN

Boundary

100 Year Floodplain

500 Year Floodplain

3000

4000ft

1000

2000

Unmapped/ Not Included

804 MS-42

Petal, MS 39465