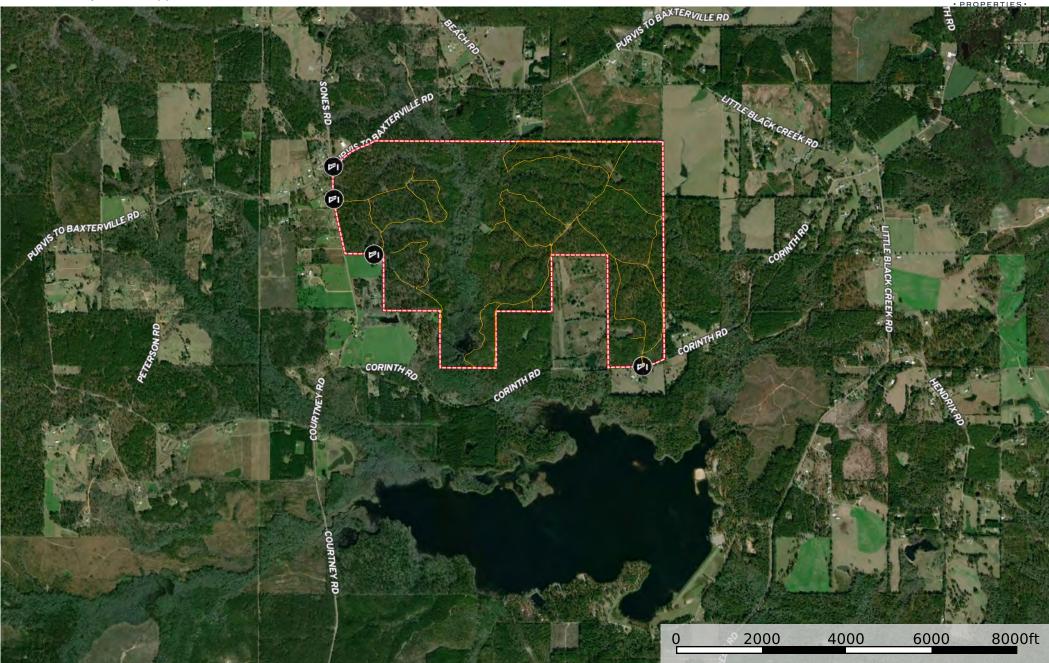

# **AERIAL MAP**













Boundary

Water Body

River/Creek

Intermittent

### **AERIAL MAP - ENLARGED**





### **TOPO MAP**







# **FEMA FLOOD PLAIN & WETLANDS**







# LAMAR COUNTY PARCEL MAP











Map data ©2025 Google 2000 ft

#### **Purvis**

Mississippi 39475

| 1             |    | Head west on US-11 S toward US-11 N Pass by AutoZone Auto Parts (on the left) |        |
|---------------|----|-------------------------------------------------------------------------------|--------|
| $\rightarrow$ | 2. | Turn right onto Shelby Speights Dr                                            | 0.3 mi |
| $\leftarrow$  | 3. | Turn left onto Purvis To Baxterville Rd                                       | 0.6 mi |
| ←             | 4. | Turn left onto Courtney Rd