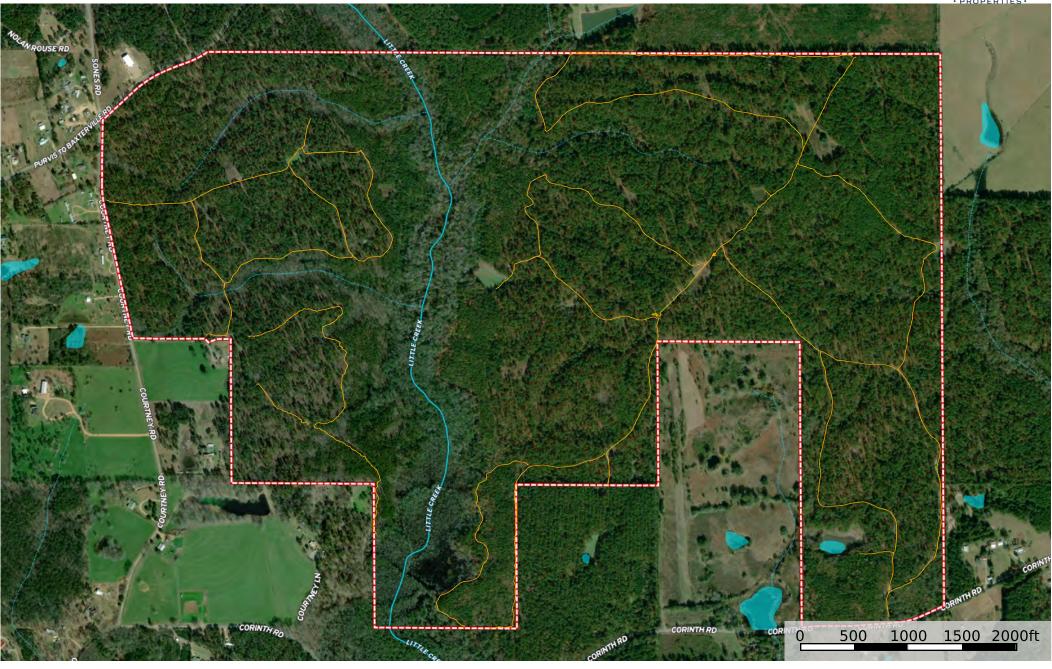

# **AERIAL MAP**













Boundary

Water Body

River/Creek

Intermittent

### **AERIAL MAP - ENLARGED**





### **TOPO MAP**







# **FEMA FLOOD PLAIN & WETLANDS**







# LAMAR COUNTY PARCEL MAP











Map data ©2025 Google 2000 ft

#### **Purvis**

Mississippi 39475

| 1             |    | Head west on US-11 S toward US-11 N Pass by AutoZone Auto Parts (on the left) |        |
|---------------|----|-------------------------------------------------------------------------------|--------|
| $\rightarrow$ | 2. | Turn right onto Shelby Speights Dr                                            | 0.3 mi |
| $\leftarrow$  | 3. | Turn left onto Purvis To Baxterville Rd                                       | 0.6 mi |
| ←             | 4. | Turn left onto Courtney Rd                                                    | 6.8 mi |
|               |    |