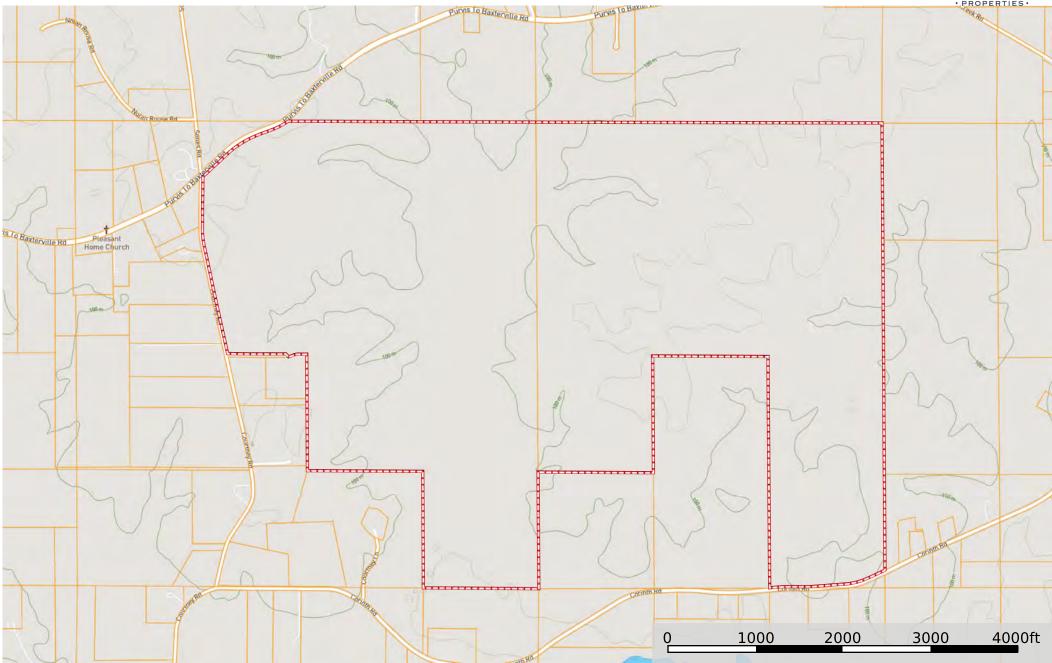

# **AERIAL MAP**













Boundary

Water Body

River/Creek

Intermittent

### **AERIAL MAP - ENLARGED**





### **TOPO MAP**







# **FEMA FLOOD PLAIN & WETLANDS**







# LAMAR COUNTY PARCEL MAP











Map data ©2025 Google 2000 ft

#### **Purvis**

Mississippi 39475

| 1             |    | Head west on US-11 S toward US-11 N Pass by AutoZone Auto Parts (on the left) |        |
|---------------|----|-------------------------------------------------------------------------------|--------|
| $\rightarrow$ | 2. | Turn right onto Shelby Speights Dr                                            | 0.3 mi |
| $\leftarrow$  | 3. | Turn left onto Purvis To Baxterville Rd                                       | 0.6 mi |
| ←             | 4. | Turn left onto Courtney Rd                                                    | 6.8 mi |
|               |    |                                                                               | 59 ft  |

#### 486-554 Courtney Rd

Purvis, MS 39475