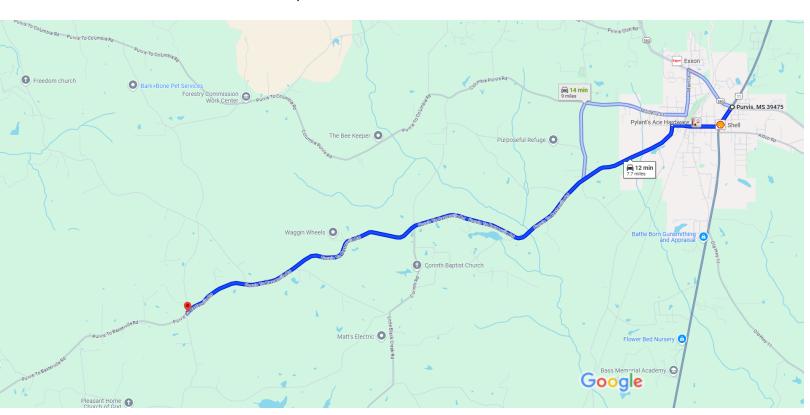

#### **Purvis**

Mississippi 39475

| 1             |    | Head west on US-11 S toward US-11 N Pass by AutoZone Auto Parts (on the left) |        |
|---------------|----|-------------------------------------------------------------------------------|--------|
| $\rightarrow$ | 2. | Turn right onto Shelby Speights Dr                                            | 0.3 mi |
| $\leftarrow$  | 3. | Turn left onto Purvis To Baxterville Rd                                       | 0.6 mi |
| ←             | 4. | Turn left onto Courtney Rd                                                    | 6.8 mi |
|               |    |                                                                               | 59 ft  |

#### 486-554 Courtney Rd

Purvis, MS 39475