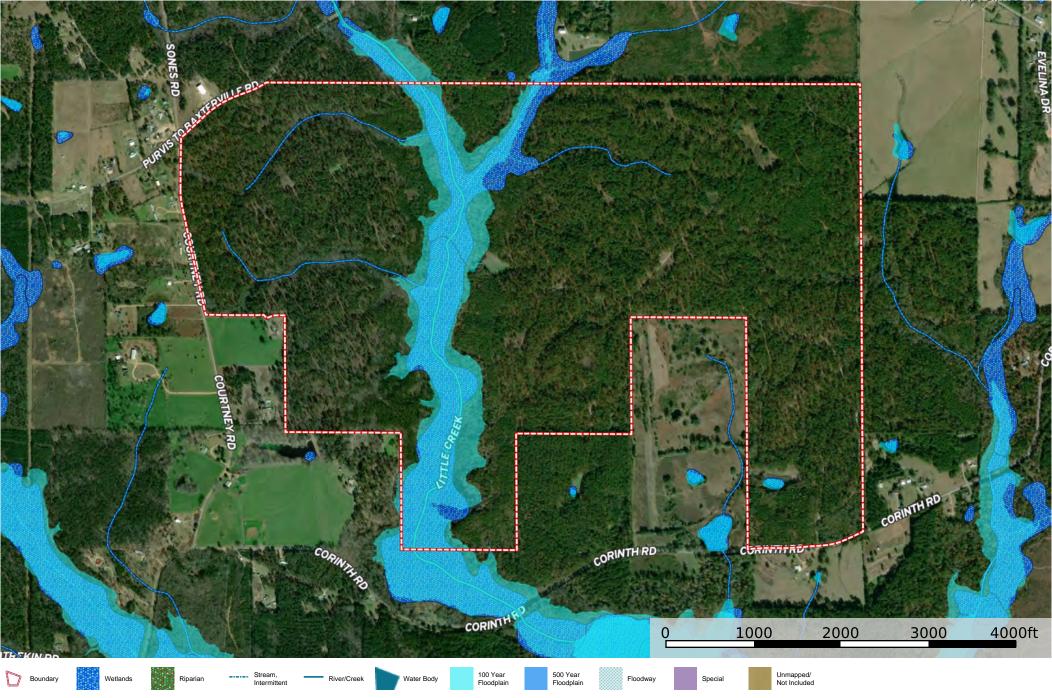

# **AERIAL MAP**













Boundary

Water Body

River/Creek

Intermittent

### **AERIAL MAP - ENLARGED**





### **TOPO MAP**







# **FEMA FLOOD PLAIN & WETLANDS**







# LAMAR COUNTY PARCEL MAP











Map data ©2025 Google 2000 ft

#### **Purvis**

Mississippi 39475

| 1             |    | Head west on US-11 S toward US-11 N Pass by AutoZone Auto Parts (on the left) |        |
|---------------|----|-------------------------------------------------------------------------------|--------|
| $\rightarrow$ | 2. | Turn right onto Shelby Speights Dr                                            | 0.3 mi |
| $\leftarrow$  | 3. | Turn left onto Purvis To Baxterville Rd                                       | 0.6 mi |
| ←             | 4. | Turn left onto Courtney Rd                                                    | 6.8 mi |
|               |    |                                                                               | 59 ft  |

#### 486-554 Courtn