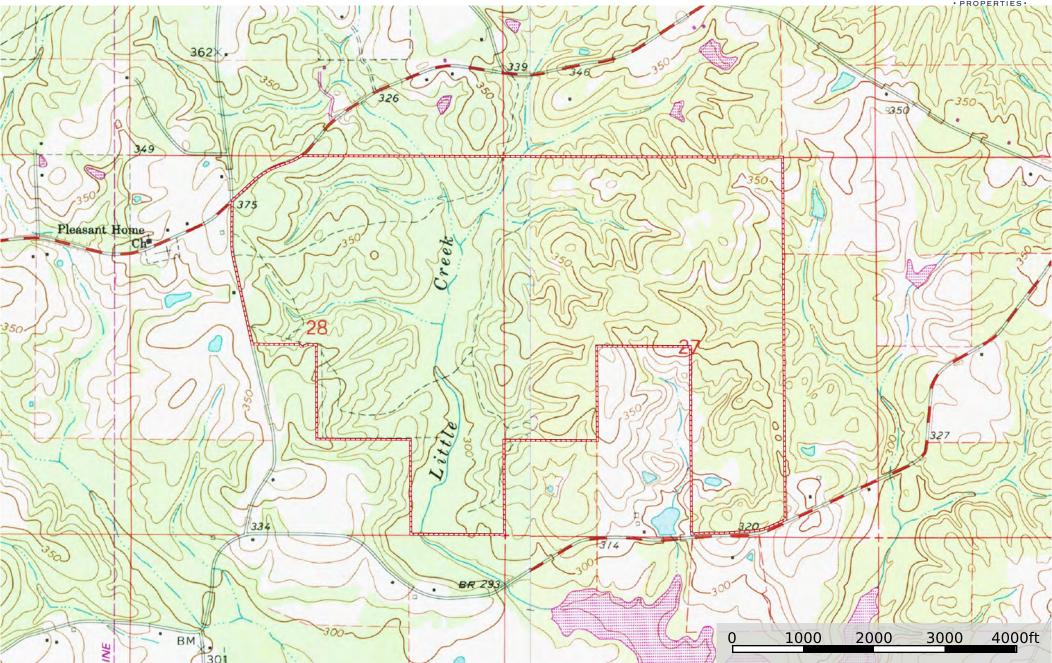

# **AERIAL MAP**













Boundary

Water Body

River/Creek

Intermittent

### **AERIAL MAP - ENLARGED**





### **TOPO MAP**







# **FEMA FLOOD PLAIN & WETLANDS**







# LAMAR COUNTY PARCEL MAP











Map data ©2025 Google 2000 ft

#### **Purvis**

Mississippi 39475

| 1             |    | Head west on US-11 S toward US-11 N Pass by AutoZone Auto Parts (on the left) |        |
|---------------|----|-------------------------------------------------------------------------------|--------|
| $\rightarrow$ | 2. | Turn right onto Shelby Speights Dr                                            | 0.3 mi |
| $\leftarrow$  | 3. | Turn left onto Purvis To Baxterville Rd                                       | 0.6 mi |
| ←             | 4. | Turn left onto Courtney Rd                                                    | 6.8 mi |
|               |    |